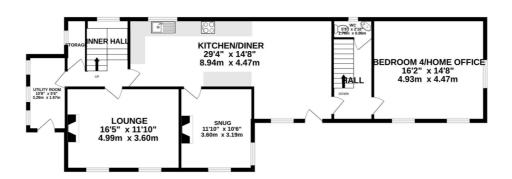

The property offers 2,500 sq.ft of living space which consists of a stunning open plan kitchen diner, formal lounge and additional snug both rooms benefitting from log burners, providing a cozy feel to the living space on offer. Separate utility boot room, guest WC and large home office that could be utilised as a 4th double bedroom and stairs leading to the lower ground floor where integral garage access can be found. A turning staircase from the inner hall gives access to the first-floor landing with views to farm land at the rear, there is a beautiful master suite with walk through dressing area, walk in wardrobe and a modern en suite shower room. In addition to the master bedroom, there are two further double bedrooms and a large family bathroom that has been renovated to the highest standard.

### **FLOORPLAN**

RESIDENTIAL

INTEGRAL GARAGE 321 sq.ft. (29.8 sq.m.) approx

GROUND FLOOR 1118 sq.ft. (103.9 sq.m.) approx.

1ST FLOOR 1073 sq.ft. (99.7 sq.m.) approx.

TOTAL FLOOR AREA: 2513 sq.ft. (233.4 sq.m.) approx.

Whilst every attempt has been made to ensure the accuracy of the floorplan contained here, measurements of doors, windows, rooms and any other items are approximate and no responsibility is taken for any error, omission or mis-statement. This plan is for illustrative purposes only and should be used as such by any prospective purchaser. The services, systems and appliances shown have not been tested and no guarantee as to their opperability or efficiency can be given.