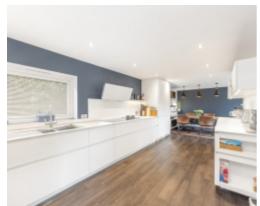

The property offers 2,500 sq.ft of living space which consists of a stunning open plan kitchen diner, formal lounge and additional snug both rooms benefitting from log burners, providing a cozy feel to the living space on offer. Separate utility boot room, guest WC and large home office that could be utilised as a 4th double bedroom and stairs leading to the lower ground floor where integral garage access can be found. A turning staircase from the inner hall gives access to the first-floor landing with views to farm land at the rear, there is a beautiful master suite with walk through dressing area, walk in wardrobe and a modern en suite shower room. In addition to the master bedroom, there are two further double bedrooms and a large family bathroom that has been renovated to the highest standard.