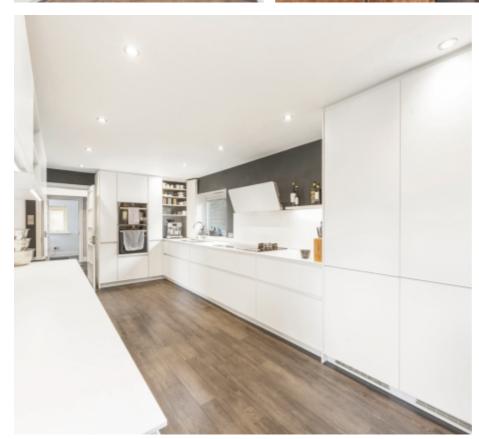

The property offers 2,500 sq.ft of living space which consists of a stunning open plan kitchen diner, formal lounge and additional snug both rooms benefitting from log burners, providing a cozy feel to the living space on offer. Separate utility boot room, guest WC and large home office that could be utilised as a 4th double bedroom and stairs leading to the lower ground floor where integral garage access can be found. A turning staircase from the inner hall gives access to the first-floor landing with views to farm land at the rear, there is a beautiful master suite with walk through dressing area, walk in wardrobe and a modern en suite shower room. In addition to the master bedroom, there are two further double bedrooms and a large family bathroom that has been renovated to the highest standard.