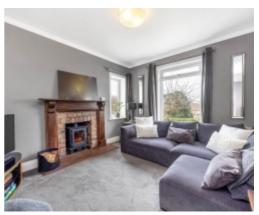

The property offers 2,500 sq.ft of living space which consists of a stunning open plan kitchen diner, formal lounge and additional snug both rooms benefitting from log burners, providing a cozy feel to the living space on offer. Separate utility boot room, guest WC and large home office that could be utilised as a 4th double bedroom and stairs leading to the lower ground floor where integral garage access can be found. A turning staircase from the inner hall gives access to the first-floor landing with views to farm land at the rear, there is a beautiful master suite with walk through dressing area, walk in wardrobe and a modern en suite shower room. In addition to the master bedroom, there are two further double bedrooms and a large family bathroom that has been renovated to the highest standard.