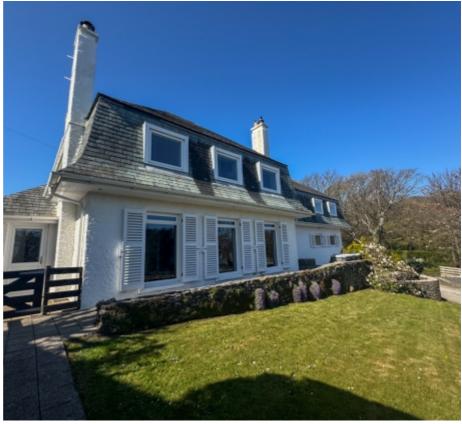

**ASKING PRICE** 

£795,000

THE DETAILS

4

2

3

ESTATE AGENTS

Nookery Hill Abbey Road, Ballasalla £795,000

#### THE PROPERTY

Black Grace Cowley are delighted to bring to market Nookery Hill, sat in an elevated position this extensive detached property has views across The Abbey Gardens with historical structures that date back almost 900 years.

There is off street parking via a private driveway and the property is surrounded by private, mature gardens and raised patio areas attracting sunshine throughout the year.

Located within easy walking distance of The Abbey Restaurant and Silverdale Glen, plus, just a short drive from King William's College and Ronaldsway airport – Nookery Hill is positioned perfectly in the South of the Island.