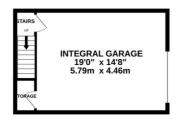

### **FLOORPLAN**

RESIDENTIAL

INTEGRAL GARAGE 321 sq.ft. (29.8 sq.m.) approx

GROUND FLOOR 1118 sq.ft. (103.9 sq.m.) approx.

1ST FLOOR 1073 sq.ft. (99.7 sq.m.) approx.

TOTAL FLOOR AREA: 2513 sq.ft. (233.4 sq.m.) approx.

Whilst every attempt has been made to ensure the accuracy of the floorplan contained here, measurements of doors, windows, rooms and any other items are approximate and no responsibility is taken for any error, omission or mis-statement. This plan is for illustrative purposes only and should be used as such by any prospective purchaser. The services, systems and appliances shown have not been tested and no guarantee as to their opperability or efficiency can be given.