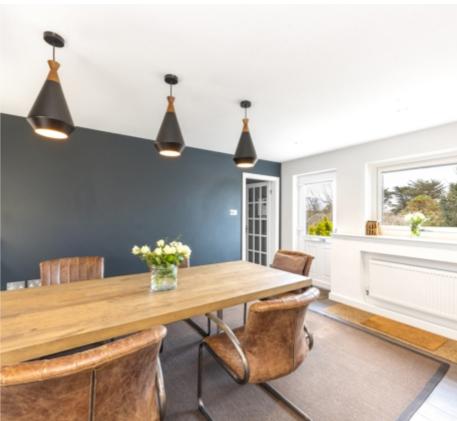

The property offers 2,500 sq.ft of living space which consists of a stunning open plan kitchen diner, formal lounge and additional snug both rooms benefitting from log burners, providing a cozy feel to the living space on offer. Separate utility boot room, guest WC and large home office that could be utilised as a 4th double bedroom and stairs leading to the lower ground floor where integral garage access can be found. A turning staircase from the inner hall gives access to the first-floor landing with views to farm land at the rear, there is a beautiful master suite with walk through dressing area, walk in wardrobe and a modern en suite shower room. In addition to the master bedroom, there are two further double bedrooms and a large family bathroom that has been renovated to the highest standard.