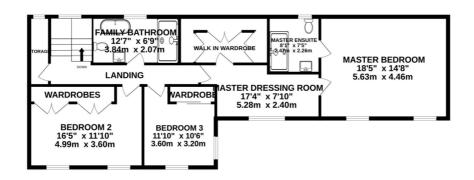

The property offers 2,500 sq.ft of living space which consists of a stunning open plan kitchen diner, formal lounge and additional snug both rooms benefitting from log burners, providing a cozy feel to the living space on offer. Separate utility boot room, guest WC and large home office that could be utilised as a 4th double bedroom and stairs leading to the lower ground floor where integral garage access can be found. A turning staircase from the inner hall gives access to the first-floor landing with views to farm land at the rear, there is a beautiful master suite with walk through dressing area, walk in wardrobe and a modern en suite shower room. In addition to the master bedroom, there are two further double bedrooms and a large family bathroom that has been renovated to the highest standard.

### **FLOORPLAN**

RESIDENTIAL

INTEGRAL GARAGE 321 sq.ft. (29.8 sq.m.) approx

GROUND FLOOR 1118 sq.ft. (103.9 sq.m.) approx.

1ST FLOOR 1073 sq.ft. (99.7 sq.m.) approx.

TOTAL FLOOR AREA: 2513 sq.ft. (233.4 sq.m.) approx.

Whilst every attempt has been made to ensure the accuracy of the floorplan contained here, measurements of doors, windows, rooms and any other items are approximate and no responsibility is taken for any error, omission or mis-statement. This plan is for illustrative purposes only and should be used as such by any prospective purchaser. The services, systems and appliances shown have not been tested and no guarantee as to their opperability or efficiency can be given.