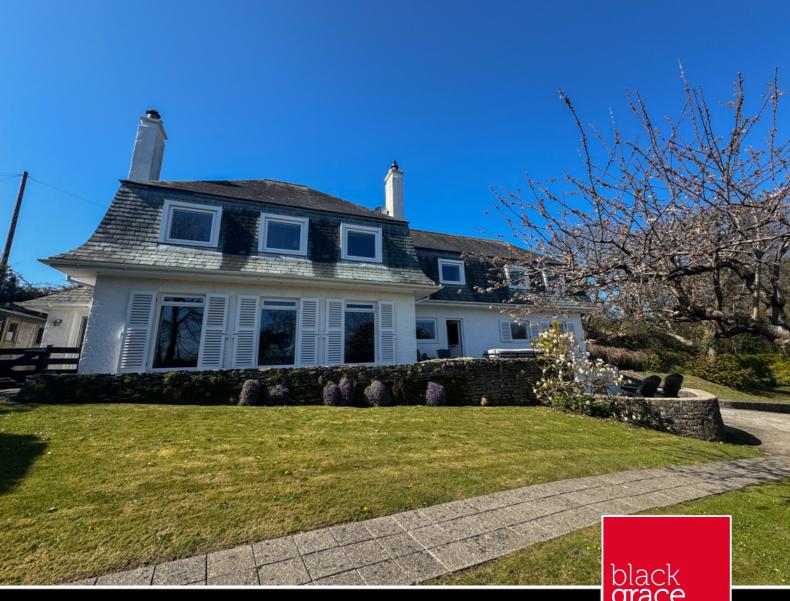

#### THE PROPERTY

Black Grace Cowley are delighted to bring to market Nookery Hill, sat in an elevated position this extensive detached property has views across The Abbey Gardens with historical structures that date back almost 900 years.

The property offers 2,500 sq.ft of living space which consists of a stunning open plan kitchen diner, formal lounge and additional snug both rooms benefitting from log burners, providing a cozy feel to the living space on offer. Separate utility boot room, guest WC and large home office that could be utilised as a 4th double bedroom and stairs leading to the lower ground floor where integral garage access can be found. A turning staircase from the inner hall gives access to the first-floor landing with views to farm land at the rear, there is a beautiful master suite with walk through dressing area, walk in wardrobe and a modern en suite shower room. In addition to the master bedroom, there are two further double bedrooms and a large family bathroom that has been renovated to the highest standard.

There is off street parking via a private driveway and the property is surrounded by private, mature gardens and raised patio areas attracting sunshine throughout the year.

Located within easy walking distance of The Abbey Restaurant and Silverdale Glen, plus, just a short drive from King William's College and Ronaldsway airport – Nookery Hill is positioned perfectly in the South of the Island.