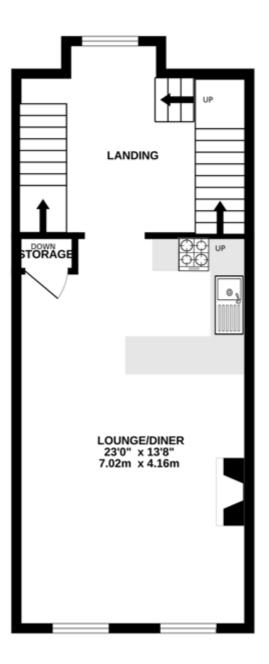

# FLOORPLAN

1ST FLOOR 448 sq.ft. (41.6 sq.m.) approx.

The Old Market House, 2a Market Street, Peel

#### THE PROPERTY

Black Grace Cowley are delighted to offer Apartment 2A, The Old Market House to the market. This spacious town apartment is spread over four floors with a telephone entry system in place. Entering the property at ground level which leads into an entrance hallway with Cloakroom WC and stairs to the first floor. The stairs open up to an airy landing with window overlooking the roof tops of Peel and glimpses of the sea beyond, an ideal spot for sitting with a morning cup of tea. On the first floor at the front of the apartment is the open plan lounge, kitchen and diner. The kitchen is fitted with modern shaker style units with integrated appliances, contrasting work tops and tiled splashbacks. The lounge features an electric fire and the dining area overlooks the Market Place with views to St Peter's Church and towards Peel Hill. Taking the stairs to the second floor where there are two good size bedrooms, the largest of which has a modern en-suite shower room. On the top floor is a large double bedroom, with Velux windows that open out to reveal stunning views over Peel towards the Castle and Peel Hill. Family bathroom with a bath, separate shower, sink with vanity unit, WC and heated towel rail.