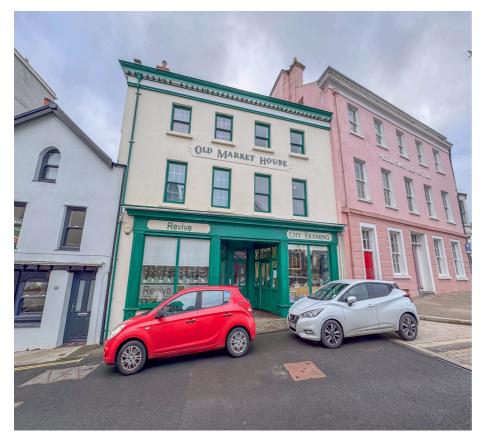

#### The Old Market House, 2a Market Street, Peel

#### THE PROPERTY

Black Grace Cowley are delighted to offer Apartment 2A, The Old Market House to the market. This spacious town apartment is spread over four floors with a telephone entry system in place. Entering the property at ground level which leads into an entrance hallway with Cloakroom WC and stairs to the first floor. The stairs open up to an airy landing with window overlooking the roof tops of Peel and glimpses of the sea beyond, an ideal spot for sitting with a morning cup of tea. On the first floor at the front of the apartment is the open plan lounge, kitchen and diner. The kitchen is fitted with modern shaker style units with integrated appliances, contrasting work tops and tiled splashbacks. The lounge features an electric fire and the dining area overlooks the Market Place with views to St Peter's Church and towards Peel Hill. Taking the stairs to the second floor where there are two good size bedrooms, the largest of which has a modern en-suite shower room. On the top floor is a large double bedroom, with Velux windows that open out to reveal stunning views over Peel towards the Castle and Peel Hill. Family bathroom with a bath, separate shower, sink with vanity unit, WC and heated towel rail.