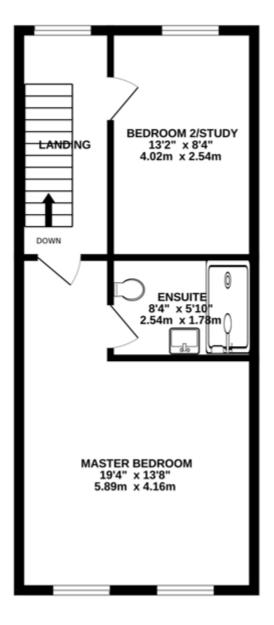

# FLOORPLAN

2ND FLOOR 444 sq.ft. (41.2 sq.m.) approx.

The Old Market House, 2a Market Street, Peel

#### THE PROPERTY

Black Grace Cowley are delighted to offer Apartment 2A, The Old Market House to the market. This spacious town apartment is spread over four floors with a telephone entry system in place. Entering the property at ground level which leads into an entrance hallway with Cloakroom WC and stairs to the first floor. The stairs open up to an airy landing with window overlooking the roof tops of Peel and glimpses of the sea beyond, an ideal spot for sitting with a morning cup of tea. On the first floor at the front of the apartment is the open plan lounge, kitchen and diner. The kitchen is fitted with modern shaker style units with integrated appliances, contrasting work tops and tiled splashbacks. The lounge features an electric fire and the dining area overlooks the Market Place with views to St Peter's Church and towards Peel Hill. Taking the stairs to the second floor where there are two good size bedrooms, the largest of which has a modern en-suite shower room. On the top floor is a large double bedroom, with Velux windows that open out to reveal stunning views over Peel towards the Castle and Peel Hill. Family bathroom with a bath, separate shower, sink with vanity unit, WC and heated towel rail.