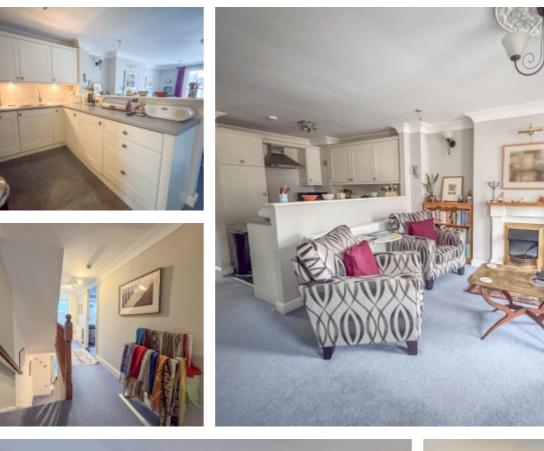

#### THE PROPERTY

Black Grace Cowley are delighted to offer Apartment 2A, The Old Market House to the market. This spacious town apartment is spread over four floors with a telephone entry system in place. Entering the property at ground level which leads into an entrance hallway with Cloakroom WC and stairs to the first floor. The stairs open up to an airy landing with window overlooking the roof tops of Peel and glimpses of the sea beyond, an ideal spot for sitting with a morning cup of tea. On the first floor at the front of the apartment is the open plan lounge, kitchen and diner. The kitchen is fitted with modern shaker style units with integrated appliances, contrasting work tops and tiled splashbacks. The lounge features an electric fire and the dining area overlooks the Market Place with views to St Peter's Church and towards Peel Hill. Taking the stairs to the second floor where there are two good size bedrooms, the largest of which has a modern en-suite shower room. On the top floor is a large double bedroom, with Velux windows that open out to reveal stunning views over Peel towards the Castle and Peel Hill. Family bathroom with a bath, separate shower, sink with vanity unit, WC and heated towel rail.