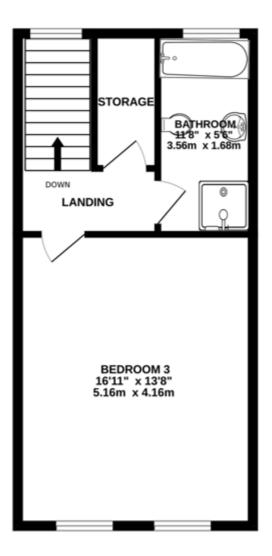

ooms, the largest of which has a modern en-suite shower room. On the top floor is a large double bedroom, with Velux windows that open out to reveal stunning views over Peel towards the Castle and Peel Hill. Family bathroom with a bath, separate shower, sink with vanity unit, WC and heated towel rail.

Double glazing. Gas central heating. No onward chain.

This is a freehold property with an active Management Company.



# FLOORPLAN

GROUND FLOOR 59 sq.ft. (5.5 sq.m.) approx.





The Old Market House, 2a Market Street, Peel

# FLOORPLAN

1ST FLOOR 448 sq.ft. (41.6 sq.m.) approx.





The Old Market House, 2a Market Street, Peel

# FLOORPLAN

2ND FLOOR 444 sq.ft. (41.2 sq.m.) approx.





The Old Market House, 2a Market Street, Peel

# FLOORPLAN

3RD FLOOR 390 sq.ft. (36.3 sq.m.) approx.





#### Disclaimer

These particulars are for information purposes only and do not constitute or form any contract nor should any statement contained herein be relied upon as a representation of fact.

Neither the vendor nor Black Grace Cowley (the firm), nor any officer or employee of the firm accept liability or responsibility for any statement contained herein.

The vendor does not by these particulars, nor does the firm, nor does any officer or any employee of the firm have any authority to make or give any representation or warranty whatsoever as regards the property or otherwise. It is the sole responsibility of any person interested in the property described in these particulars to make all proper enquiries and searches to verify the description of the property and all other partic