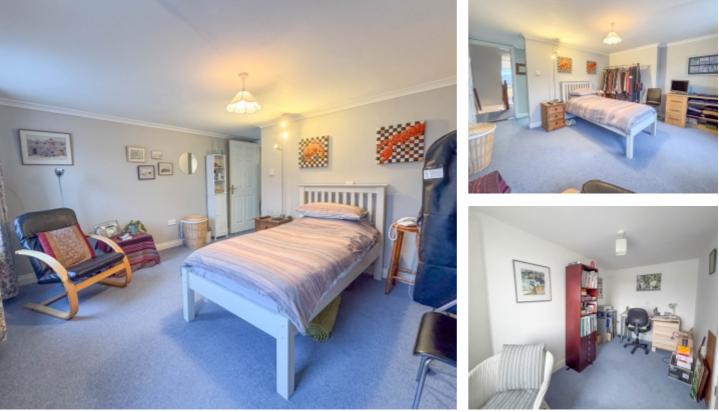

#### THE PROPERTY

Black Grace Cowley are delighted to offer Apartment 2A, The Old Market House to the market. This spacious town apartment is spread over four floors with a telephone entry system in place. Entering the property at ground level which leads into an entrance hallway with Cloakroom WC and stairs to the first floor. The stairs open up to an airy landing with window overlooking the roof tops of Peel and glimpses of the sea beyond, an ideal spot for sitting with a morning cup of tea. On the first floor at the front of the apartment is the open plan lounge, kitchen and diner. The kitchen is fitted with modern shaker style units with integrated appliances, contrasting work tops and tiled splashbacks. The lounge features an electric fire and the dining area overlooks the Market Place with views to St Peter's Church and towards Peel Hill. Taking the stairs to the second floor where there are two good size bedrooms, the largest of which has a modern en-suite shower room. On the top floor is a large double bedroom, with Velux windows that open out to reveal stunning views over Peel towards the Castle and Peel Hill. Family bathroom with a bath, separate shower, sink with vanity unit, WC and heated towel rail.