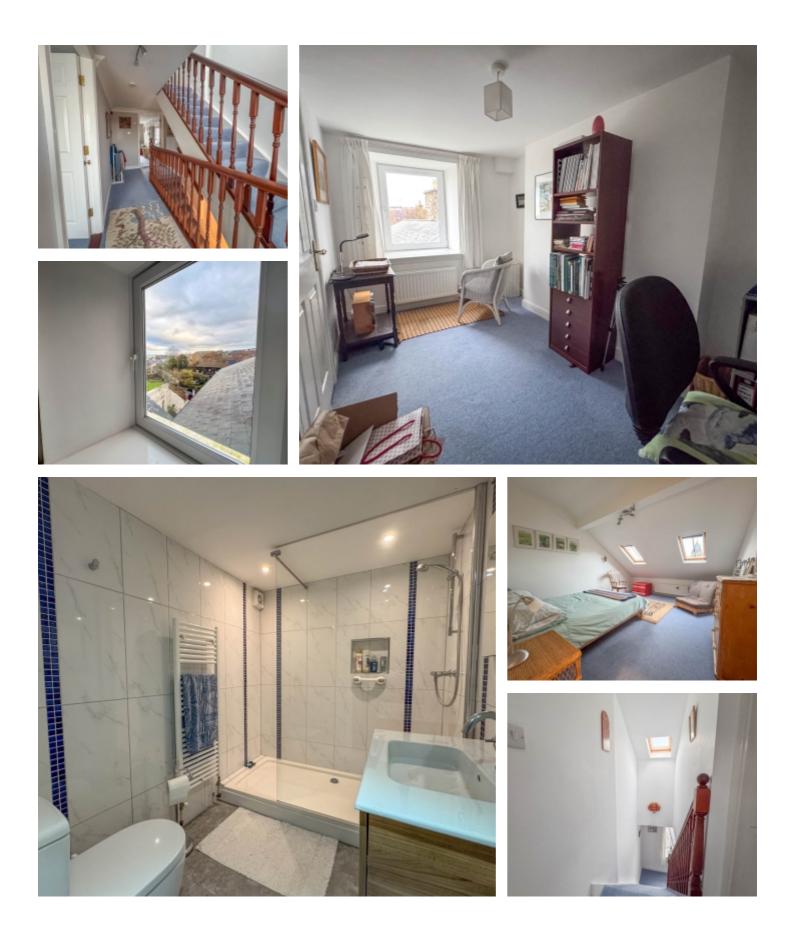

#### THE PROPERTY

Black Grace Cowley are delighted to offer Apartment 2A, The Old Market House to the market. This spacious town apartment is spread over four floors with a telephone entry system in place. Entering the property at ground level which leads into an entrance hallway with Cloakroom WC and stairs to the first floor. The stairs open up to an airy landing with window overlooking the roof tops of Peel and glimpses of the sea beyond, an ideal spot for sitting with a morning cup of tea. On the first floor at the front of the apartment is the open plan lounge, kitchen and diner. The kitchen is fitted with modern shaker style units with integrated appliances, contrasting work tops and tiled splashbacks. The lounge features an electric fire and the dining area overlooks the Market Place with views to St Peter's Church and towards Peel Hill. Taking the stairs to the second floor where there are two good size bedrooms, the largest of which has a modern en-suite shower room. On the top floor is a large double bedroom, with Velux windows that open out to reveal stunning views over Peel towards the Castle and Peel Hill. Family bathroom with a bath, separate shower, sink with vanity unit, WC and heated towel rail.