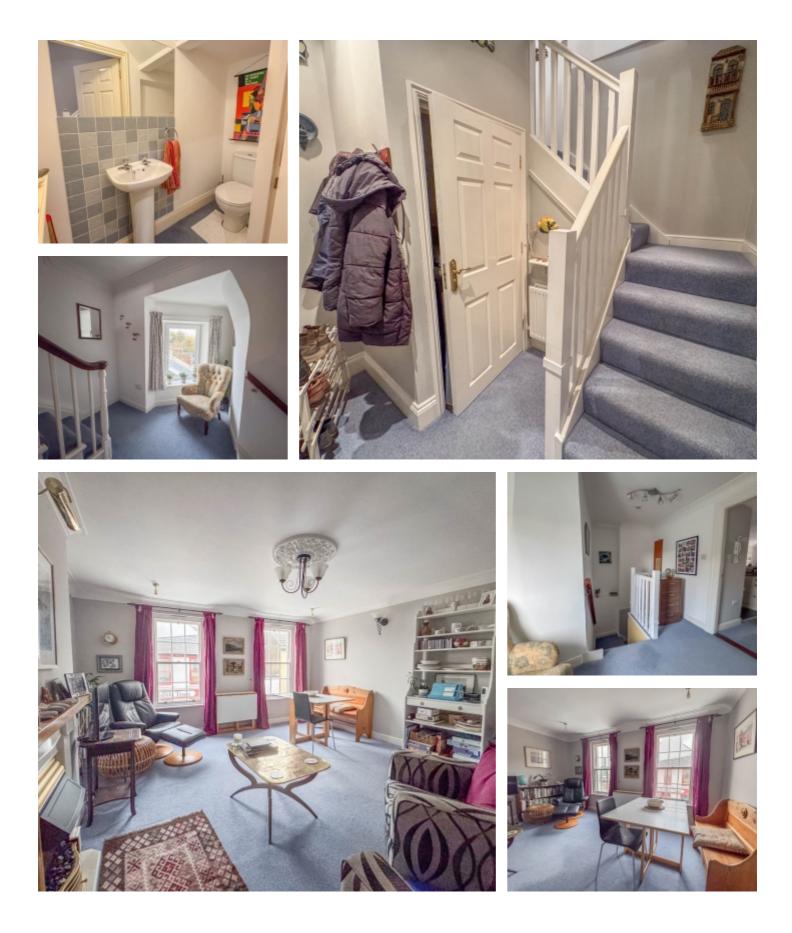

#### THE PROPERTY

Black Grace Cowley are delighted to offer Apartment 2A, The Old Market House to the market. This spacious town apartment is spread over four floors with a telephone entry system in place. Entering the property at ground level which leads into an entrance hallway with Cloakroom WC and stairs to the first floor. The stairs open up to an airy landing with window overlooking the roof tops of Peel and glimpses of the sea beyond, an ideal spot for sitting with a morning cup of tea. On the first floor at the front of the apartment is the open plan lounge, kitchen and diner. The kitchen is fitted with modern shaker style units with integrated appliances, contrasting work tops and tiled splashbacks. The lounge features an electric fire and the dining area overlooks the Market Place with views to St Peter's Church and towards Peel Hill. Taking the stairs to the second floor where there are two good size bedrooms, the largest of which has a modern en-suite shower room. On the top floor is a large double bedroom, with Velux windows that open out to reveal stunning views over Peel towards the Castle and Peel Hill. Family bathroom with a bath, separate shower, sink with vanity unit, WC and heated towel rail.