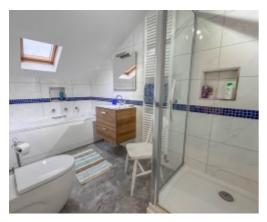

#### THE PROPERTY

Black Grace Cowley are delighted to offer Apartment 2A, The Old Market House to the market. This spacious town apartment is spread over four floors with a telephone entry system in place. Entering the property at ground level which leads into an entrance hallway with Cloakroom WC and stairs to the first floor. The stairs open up to an airy landing with window overlooking the roof tops of Peel and glimpses of the sea beyond, an ideal spot for sitting with a morning cup of tea. On the first floor at the front of the apartment is the open plan lounge, kitchen and diner. The kitchen is fitted with modern shaker style units with integrated appliances, contrasting work tops and tiled splashbacks. The lounge features an electric fire and the dining area overlooks the Market Place with views to St Peter's Church and towards Peel Hill. Taking the stairs to the second floor where there are two good size bedrooms, the largest of which has a modern en-suite shower room. On the top floor is a large double bedroom, with Velux windows that open out to reveal stunning views over Peel towards the Castle and Peel Hill. Family bathroom with a bath, separate shower, sink with vanity unit, WC and heated towel rail.