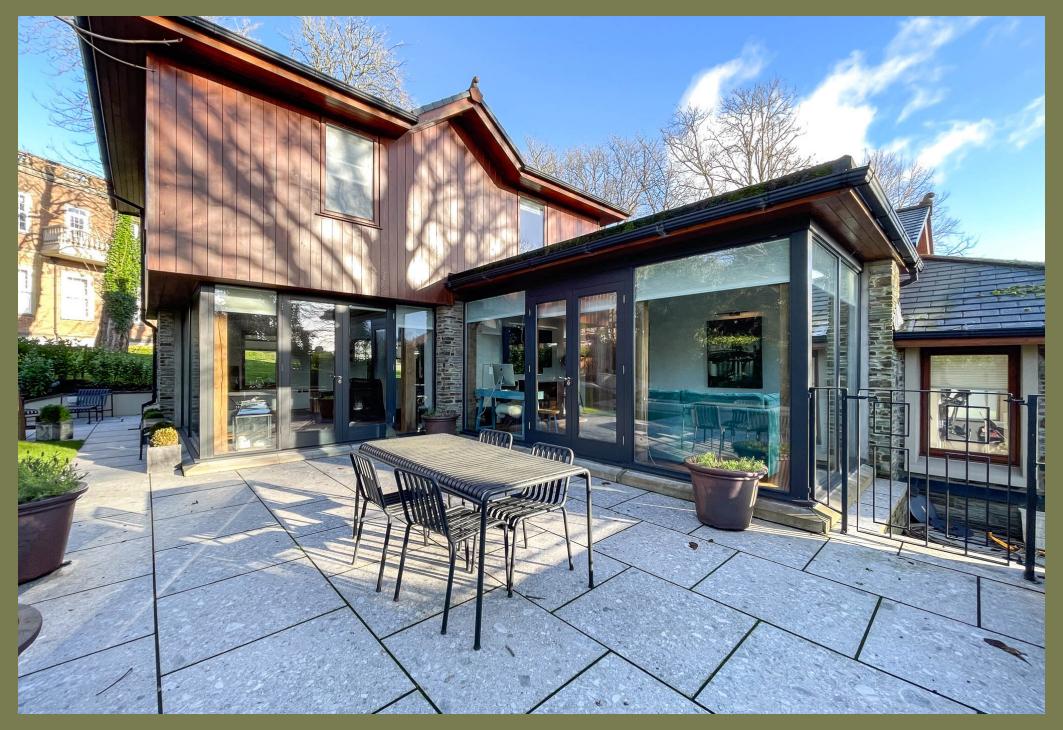

## THE EGATEHOUSES E

Black Grace Cowley are delighted to offer this rare and exciting opportunity to own a part of the unique, discreet and exclusive address. The Gatehouse is a charming detached oak framed residence in the grounds of Coutts House. Beautifully refurbished with a contemporary luxurious finish and underfloor heating throughout.

Spacious Entrance Hall with stairs to the first floor. Generous open plan Living Dining Area with floor to ceiling timber glazing and access out onto the private sun terrace and architect designed front garden. Continuation of the distressed timber floor covering. Fitted with a range of base units from the original kitchen with with sink and drainer, additional bespoke fitted cupboards providing superb hanging space and storage. Plumbed for washing machine. Cupboard housing hot water cylinder and control units. Refitted with a brand new bespoke designed German kitchen comprising base, wall and drawer units finished in gloss white with soft close doors and drawers. Beautiful Corian work-surface compliments the kitchen units with matching up-stands and under-mounted sink and drainer. State of the art AEG appliances to include digital 4-ring induction hob, integral oven, Micromat combi, larder fridge and integral dishwasher.

Private sun terrace to the rear of the property recently completed, architect designed garden with private seating area and water feature. Dedicated car parking space. Single Garage with electric up and over door.