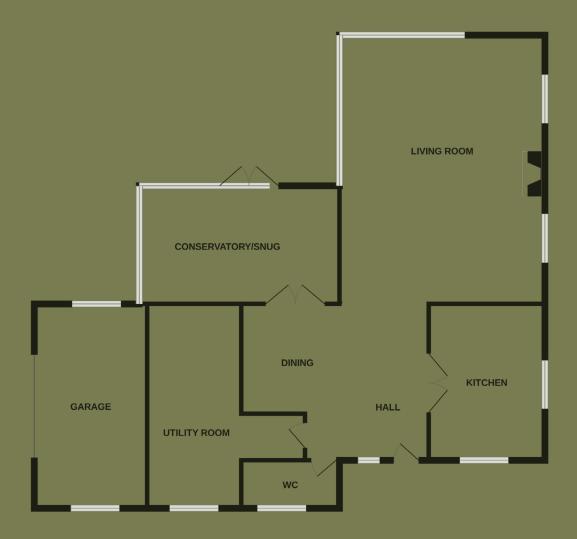

All mains services are installed. Gas fired central heating. Underfloor heating throughout.

GROUND FLOOR 1ST FLOOR

Whilst every attempt has been made to ensure the accuracy of the floorplan contained here, measurements of doors, windows, rooms and any other Items are approximate and no responsibility is taken for any error, omission or mis-statement. This plan is for illustrative purposes only and should be used as such by any prospective purchaser. The services, systems and appliances shown have not been tested and no guarantee as to their operability or efficiency can be given.

Made with Metropix ©2023