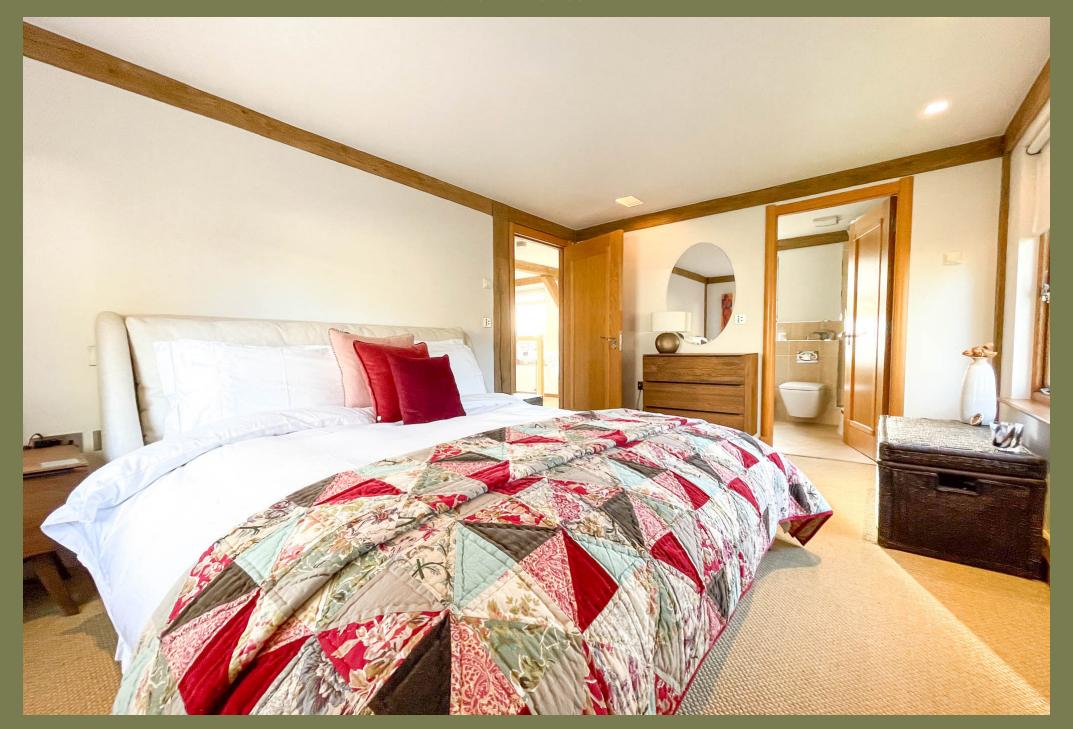

Open tread timber staircase with fitted Sisal carpet to treads and first floor. Landing with storage cupboard off. Spacious dual aspect Master Bedroom with door to an En Suite Bathroom fitted with a stunning contemporary Kohler bathroom suite comprising jacuzzi bath, walk-in shower with curved glass screen and door, cantilevered wall mounted floating sink with over lit mirrored vanity unit and pedestal W.C. Tiled floor covering, part tiled walls and heated towel rail. Bedroom 2 which is a large double bedroom currently used as a 'his and hers' dressing room with fitted cupboards featuring full length hanging space, shelving and storage, fronted with full length mirrors. Recessed spotlights and Velux roof light. En Suite Shower Room fitted with a contemporary Kohler walk-in double shower with rain forest shower head and separate attachment, wall mounted, over lit mirrored vanity unit and pedestal W.C. Tiled floor covering with part tiled walls and heated towel rail.