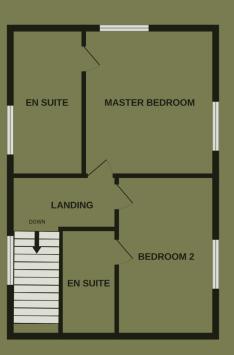

All mains services are installed. Gas fired central heating. Underfloor heating throughout.

GROUND FLOOR 1ST FLOOR

Whilst every attempt has been made to ensure the accuracy of the floorplan contained here, measurements of doors, windows, rooms and any other Items are approximate and no responsibility is taken for any error, omission or mis-statement. This plan is for illustrative purposes only and should be used as such by any prospective purchaser. The services, systems and appliances shown have not been tested and no guarantee as to their operability or efficiency can be given.

Made with Metropix ©2023