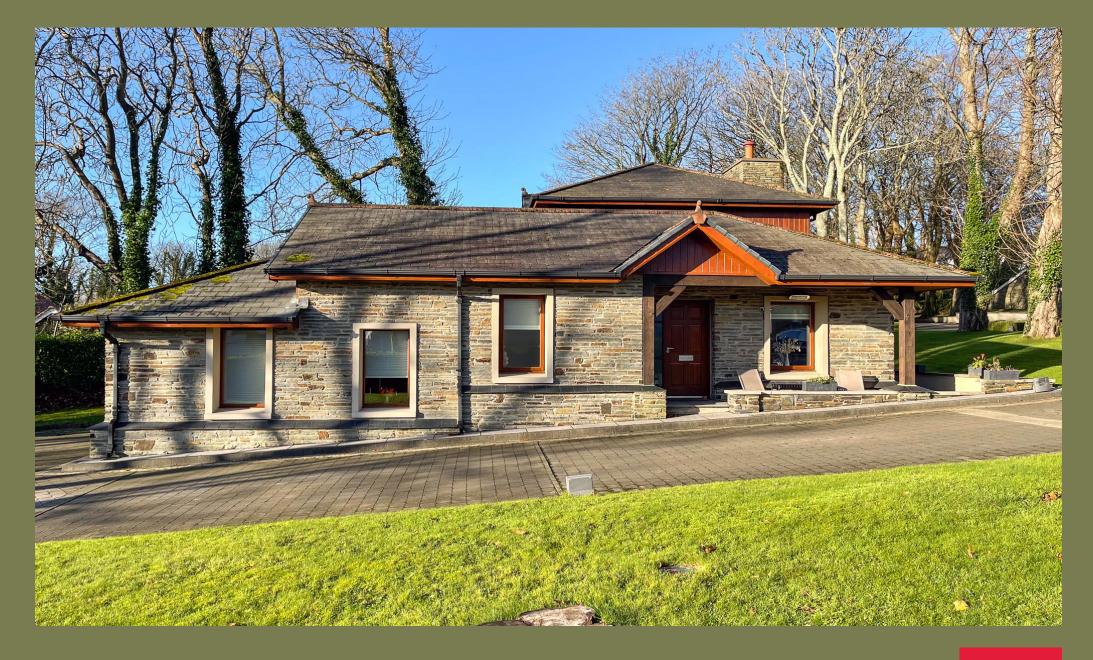

## THE GATEHOUSE COUTTS HOUSE ONCHAN

- A rare and exciting opportunity to own a part of the unique,
   discreet and exclusive address that is Coutts House
- The Gatehouse is a charming detached oak framed residence in the grounds of Coutts House
- Beautifully refurbished with a contemporary luxurious finish and underfloor heating throughout
- Generous open plan Living Dining Area, Conservatory/Office
- Cloakroom, Utility, stunning contemporary German Kitchen
- 2 double Bedrooms with En Suites
- Lutron digital lighting system
- Full bespoke Concierge Service
- On-site Leisure Complex to include Spa, Sauna and 10 metre
   Swimming Pool
- Gym with Weight Room, private Therapy and Treatment Rooms
- Service charge applicable
- Detailed planning consent for the erection of a two storey extension (PA 21/01245/B)

## THE EGATEHOUSES E

Black Grace Cowley are delighted to offer this rare and exciting opportunity to own a part of the unique, discreet and exclusive address. The Gatehouse is a charming detached oak framed residence in the grounds of Coutts House. Beautifully refurbished with a contemporary luxurious finish and underfloor heating throughout.