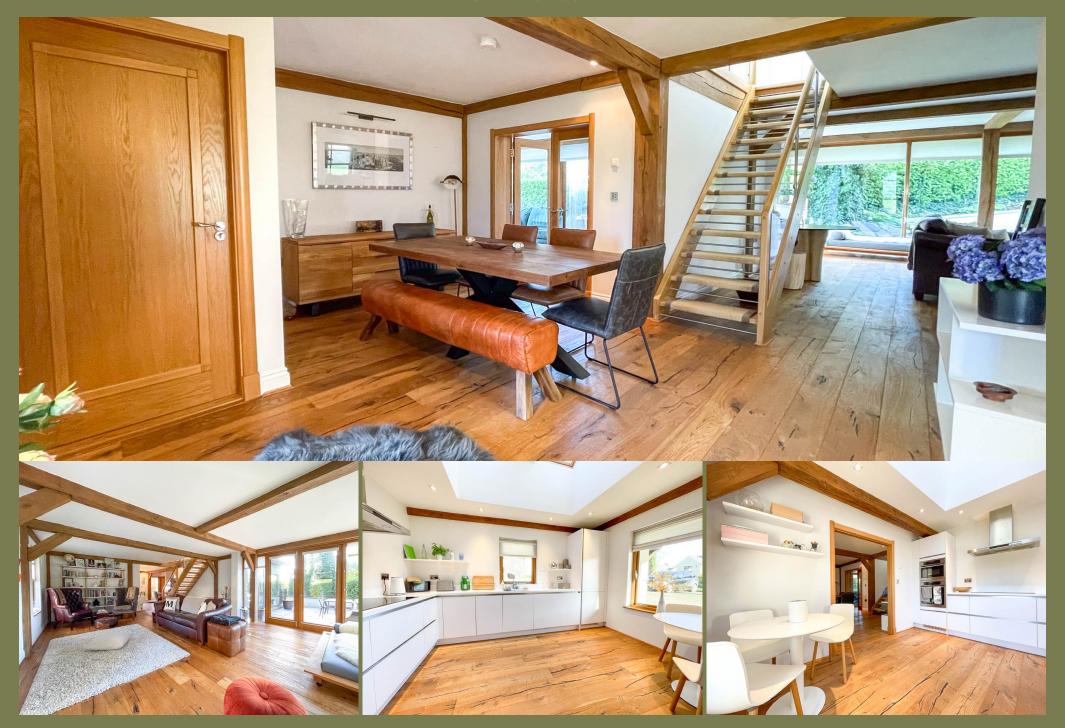

Spacious Entrance Hall with stairs to the first floor. Generous open plan Living Dining Area with floor to ceiling timber glazing and access out onto the private sun terrace and architect designed front garden. Continuation of the distressed timber floor covering. Fitted with a range of base units from the original kitchen with with sink and drainer, additional bespoke fitted cupboards providing superb hanging space and storage. Plumbed for washing machine. Cupboard housing hot water cylinder and control units. Refitted with a brand new bespoke designed German kitchen comprising base, wall and drawer units finished in gloss white with soft close doors and drawers. Beautiful Corian work-surface compliments the kitchen units with matching up-stands and under-mounted sink and drainer. State of the art AEG appliances to include digital 4-ring induction hob, integral oven, Micromat combi, larder fridge and integral dishwasher.