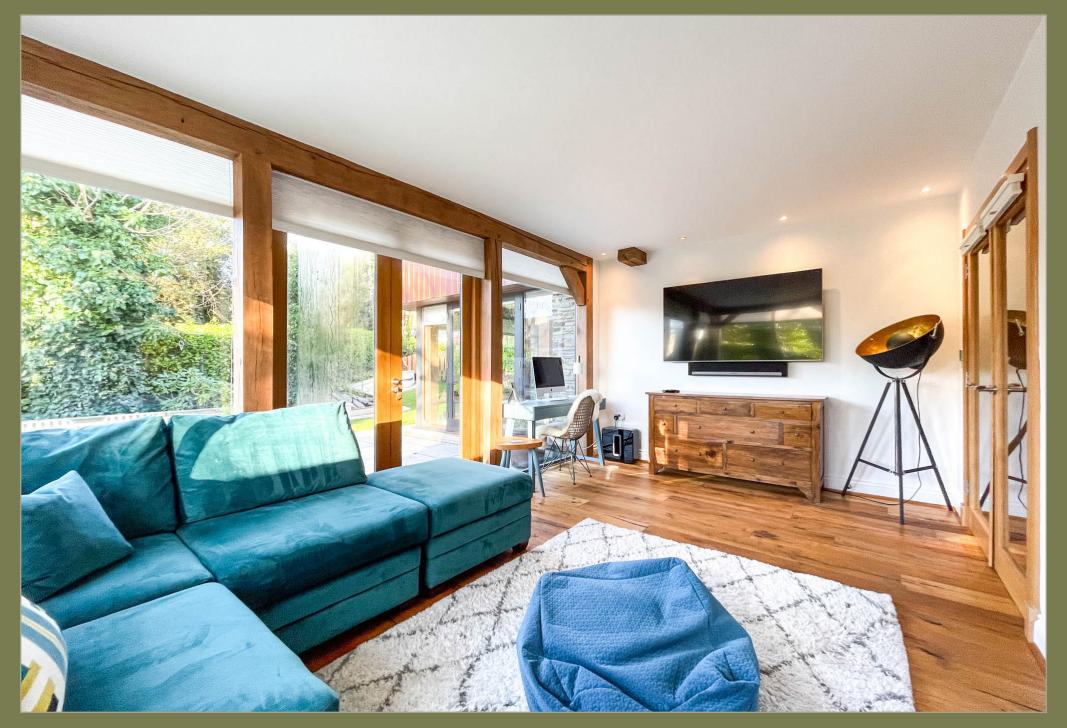

## THE EGATEHOUSES E

Black Grace Cowley are delighted to offer this rare and exciting opportunity to own a part of the unique, discreet and exclusive address. The Gatehouse is a charming detached oak framed residence in the grounds of Coutts House. Beautifully refurbished with a contemporary luxurious finish and underfloor heating throughout.

Spacious Entrance Hall with stairs to the first floor. Generous open plan Living Dining Area with floor to ceiling timber glazing and access out onto the private sun terrace and architect designed front garden. Continuation of the distressed timber floor covering. Fitted with a range of base units from the original kitchen with with sink and drainer, additional bespoke fitted cupboards providing superb hanging space and storage. Plumbed for washing machine. Cupboard housing hot water cylinder and control units. Refitted with a brand new bespoke designed German kitchen comprising base, wall and drawer units finished in gloss white with soft close doors and drawers. Beautiful Corian work-surface compliments the kitchen units with matching up-stands and under-mounted sink and drainer. State of the art AEG appliances to include digital 4-ring induction hob, integral oven, Micromat combi, larder fridge and integral dishwasher.