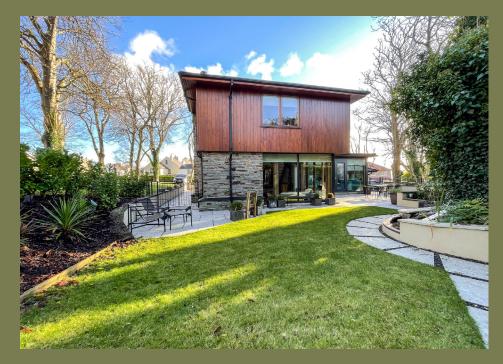

Private sun terrace to the rear of the property recently completed, architect designed garden with private seating area and water feature. Dedicated car parking space. Single Garage with electric up and over door.