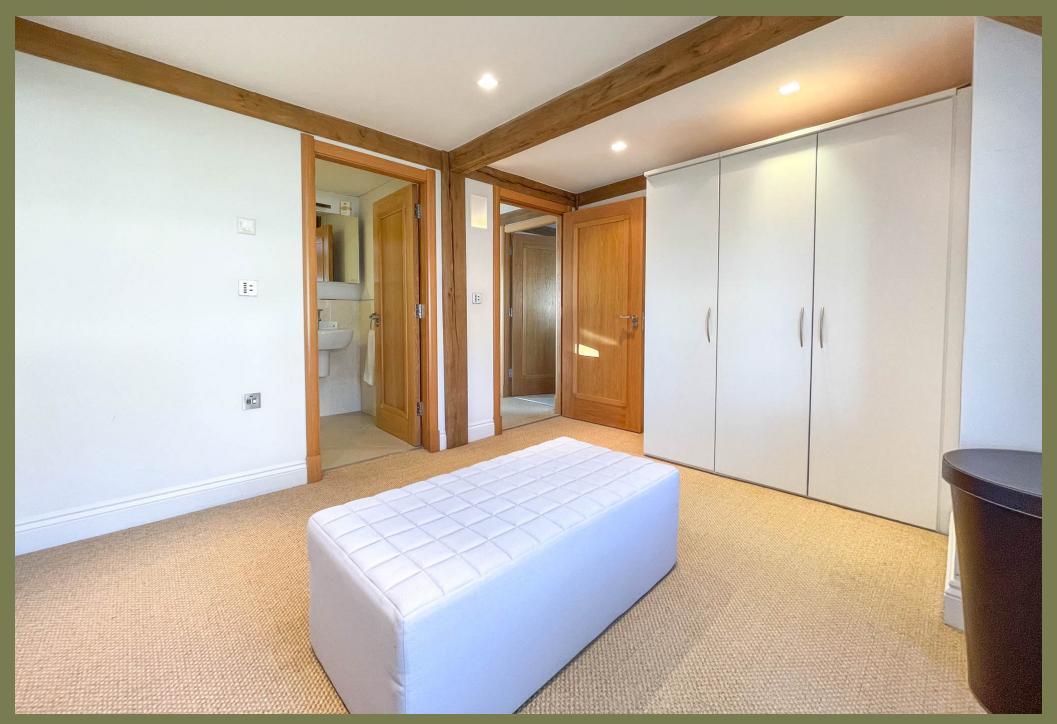

Open tread timber staircase with fitted Sisal carpet to treads and first floor. Landing with storage cupboard off. Spacious dual aspect Master Bedroom with door to an En Suite Bathroom fitted with a stunning contemporary Kohler bathroom suite comprising jacuzzi bath, walk-in shower with curved glass screen and door, cantilevered wall mounted floating sink with over lit mirrored vanity unit and pedestal W.C. Tiled floor covering, part tiled walls and heated towel rail. Bedroom 2 which is a large double bedroom currently used as a 'his and hers' dressing room with fitted cupboards featuring full length hanging space, shelving and storage, fronted with full length mirrors. Recessed spotlights and Velux roof light. En Suite Shower Room fitted with a contemporary Kohler walk-in double shower with rain forest shower head and separate attachment, wall mounted, over lit mirrored vanity unit and pedestal W.C. Tiled floor covering with part tiled walls and heated towel rail.