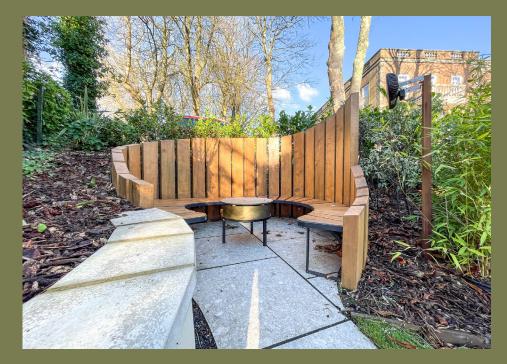

Private sun terrace to the rear of the property recently completed, architect designed garden with private seating area and water feature. Dedicated car parking space. Single Garage with electric up and over door.