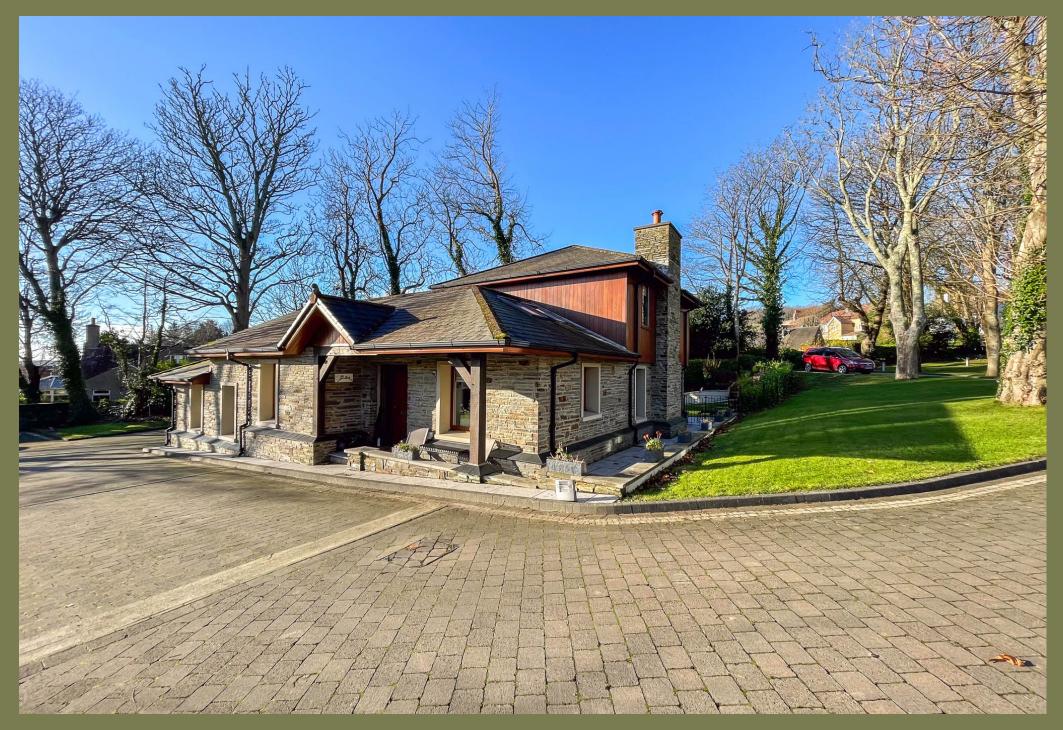

## THE EGATEHOUSES E

Black Grace Cowley are delighted to offer this rare and exciting opportunity to own a part of the unique, discreet and exclusive address. The Gatehouse is a charming detached oak framed residence in the grounds of Coutts House. Beautifully refurbished with a contemporary luxurious finish and underfloor heating throughout.

Private sun terrace to the rear of the property recently completed, architect designed garden with private seating area and water feature. Dedicated car parking space. Single Garage with electric up and over door.