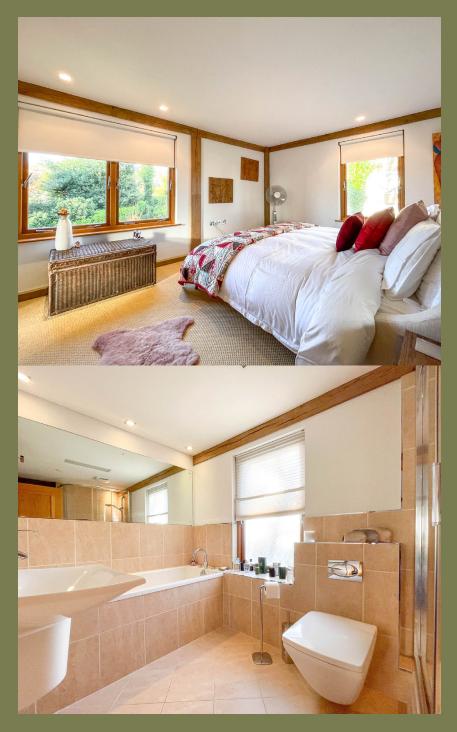

Open tread timber staircase with fitted Sisal carpet to treads and first floor. Landing with storage cupboard off. Spacious dual aspect Master Bedroom with door to an En Suite Bathroom fitted with a stunning contemporary Kohler bathroom suite comprising jacuzzi bath, walk-in shower with curved glass screen and door, cantilevered wall mounted floating sink with over lit mirrored vanity unit and pedestal W.C. Tiled floor covering, part tiled walls and heated towel rail. Bedroom 2 which is a large double bedroom currently used as a 'his and hers' dressing room with fitted cupboards featuring full length hanging space, shelving and storage, fronted with full length mirrors. Recessed spotlights and Velux roof light. En Suite Shower Room fitted with a contemporary Kohler walk-in double shower with rain forest shower head and separate attachment, wall mounted, over lit mirrored vanity unit and pedestal W.C. Tiled floor covering with part tiled walls and heated towel rail.