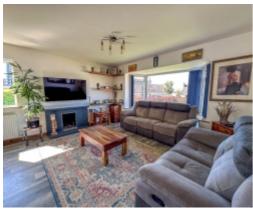

Entering the property through the uPVC porch, an inner part glazed wooden door leads into the spacious hallway. Off the hallway to the right is a generous and bright lounge benefiting from a large bay window, open shelving and an open fire. From the lounge into the recently fitted, modern kitchen diner with base and wall units, integrated dishwasher, fridge/freezer, induction hob, extractor fan over with contrasting work top, a stunning teak wood breakfast bar separates the two zones. Through a door off the kitchen is a rear porch where the boiler is stored with access to the side of the house and rear garden. From the hallway to the left at the front of the bungalow is a large double bedroom, at the rear is the second double bedroom and an enclosed staircase leading to the useful attic room that could be turned into a third bedroom or hobbies room with appropriate permissions. At the front is a lawned garden with flower boarders and mature shrubs and at the rear is a large, private and sunny garden, laid to lawn with a paved patio area.