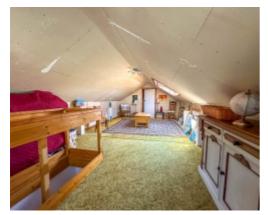

Entering the property through the uPVC porch, an inner part glazed wooden door leads into the spacious hallway. Off the hallway to the right is a generous and bright lounge benefiting from a large bay window, open shelving and an open fire. From the lounge into the recently fitted, modern kitchen diner with base and wall units, integrated dishwasher, fridge/freezer, induction hob, extractor fan over with contrasting work top, a stunning teak wood breakfast bar separates the two zones. Through a door off the kitchen is a rear porch where the boiler is stored with access to the side of the house and rear garden. From the hallway to the left at the front of the bungalow is a large double bedroom, at the rear is the second double bedroom and an enclosed staircase leading to the useful attic room that could be turned into a third bedroom or hobbies room with appropriate permissions. At the front is a lawned garden with flower boarders and mature shrubs and at the rear is a large, private and sunny garden, laid to lawn with a paved patio area.