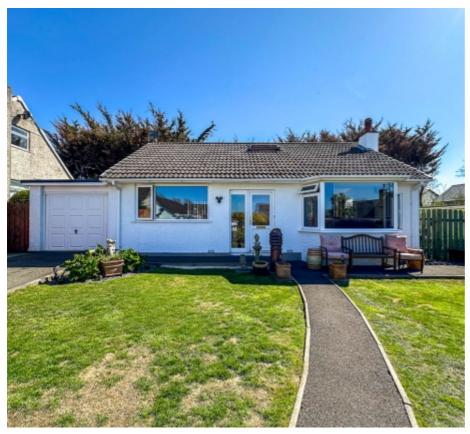

#### THE PROPERTY

Black Grace Cowley are delighted to offer 13 Close Quane to the market. A detached bungalow sitting on a generous plot in a quiet cul-de-sac and within walking distance to the local amenities, bus route and a short drive to Douglas, Ramsey and the South.

Entering the property through the uPVC porch, an inner part glazed wooden door leads into the spacious hallway. Off the hallway to the right is a generous and bright lounge benefiting from a large bay window, open shelving and an open fire. From the lounge into the recently fitted, modern kitchen diner with base and wall units, integrated dishwasher, fridge/freezer, induction hob, extractor fan over with contrasting work top, a stunning teak wood breakfast bar separates the two zones. Through a door off the kitchen is a rear porch where the boiler is stored with access to the side of the house and rear garden. From the hallway to the left at the front of the bungalow is a large double bedroom, at the rear is the second double bedroom and an enclosed staircase leading to the useful attic room that could be turned into a third bedroom or hobbies room with appropriate permissions. At the front is a lawned garden with flower boarders and mature shrubs and at the rear is a large, private and sunny garden, laid to lawn with a paved patio area.