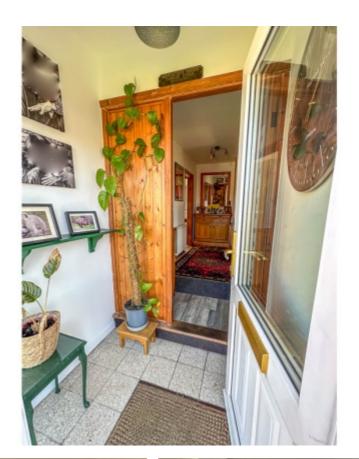

Entering the property through the uPVC porch, an inner part glazed wooden door leads into the spacious hallway. Off the hallway to the right is a generous and bright lounge benefiting from a large bay window, open shelving and an open fire. From the lounge into the recently fitted, modern kitchen diner with base and wall units, integrated dishwasher, fridge/freezer, induction hob, extractor fan over with contrasting work top, a stunning teak wood breakfast bar separates the two zones. Through a door off the kitchen is a rear porch where the boiler is stored with access to the side of the house and rear garden. From the hallway to the left at the front of the bungalow is a large double bedroom, at the rear is the second double bedroom and an enclosed staircase leading to the useful attic room that could be turned into a third bedroom or hobbies room with appropriate permissions. At the front is a lawned garden with flower boarders and mature shrubs and at the rear is a large, private and sunny garden, laid to lawn with a paved patio area.