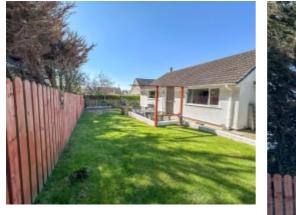

Entering the property through the uPVC porch, an inner part glazed wooden door leads into the spacious hallway. Off the hallway to the right is a generous and bright lounge benefiting from a large bay window, open shelving and an open fire. From the lounge into the recently fitted, modern kitchen diner with base and wall units, integrated dishwasher, fridge/freezer, induction hob, extractor fan over with contrasting work top, a stunning teak wood breakfast bar separates the two zones. Through a door off the kitchen is a rear porch where the boiler is stored with access to the side of the house and rear garden. From the hallway to the left at the front of the bungalow is a large double bedroom, at the rear is the second double bedroom and an enclosed staircase leading to the useful attic room that could be turned into a third bedroom or hobbies room with appropriate permissions. At the front is a lawned garden with flower boarders and mature shrubs and at the rear is a large, private and sunny garden, laid to lawn with a paved patio area.