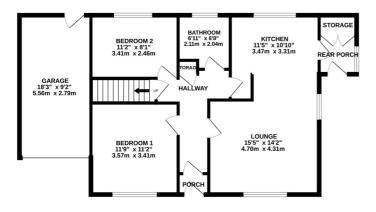

### FLOORPLAN

#### GROUND FLOOR 875 sq.ft. (81.3 sq.m.) approx

1ST FLOOR 404 sq.ft. (37.5 sq.m.) approx.

TOTAL FLOOR AREA: 1279 sq.ft. (118.8 sq.m.) approx. Whilst every attempt has been made to ensure the accuracy of the floorplan contained here, measurements of doors, windows, rooms and any other tems are approximate and no reponsibility is taken for any error, omission or mis-statement. This plan is for illustrative purposes only and should be used as such by any prospective purchaser. The services, systems and appliances shown have not been tested and no guarantee as to their operability or efficiency ac a be given.