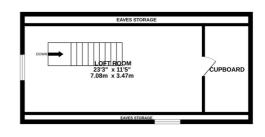

### FLOORPLAN

#### GROUND FLOOR 875 sq.ft. (81.3 sq.m.) approx

1ST FLOOR 404 sq.ft. (37.5 sq.m.) approx.

TOTAL FLOOR AREA: 1279 sq.ft. (118.8 sq.m.) approx. Whilst every attempt has been made to ensure the accuracy of the floorplan contained here, measurements of doors, windows, rooms and any other tems are approximate and no reponsibility is taken for any error, omission or mis-statement. This plan is for illustrative purposes only and should be used as such by any prospective purchaser. The services, systems and appliances shown have not been tested and no guarantee as to their operability or efficiency ac a be given.