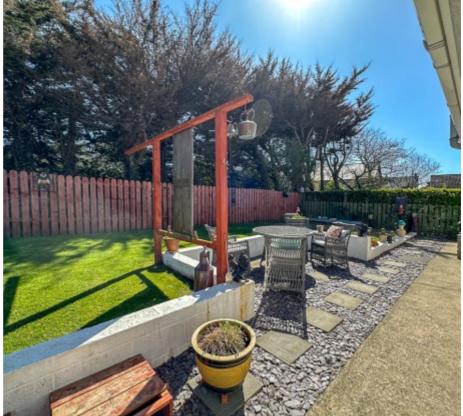

Entering the property through the uPVC porch, an inner part glazed wooden door leads into the spacious hallway. Off the hallway to the right is a generous and bright lounge benefiting from a large bay window, open shelving and an open fire. From the lounge into the recently fitted, modern kitchen diner with base and wall units, integrated dishwasher, fridge/freezer, induction hob, extractor fan over with contrasting work top, a stunning teak wood breakfast bar separates the two zones. Through a door off the kitchen is a rear porch where the boiler is stored with access to the side of the house and rear garden. From the hallway to the left at the front of the bungalow is a large double bedroom, at the rear is the second double bedroom and an enclosed staircase leading to the useful attic room that could be turned into a third bedroom or hobbies room with appropriate permissions. At the front is a lawned garden with flower boarders and mature shrubs and at the rear is a large, private and sunny garden, laid to lawn with a paved patio area.