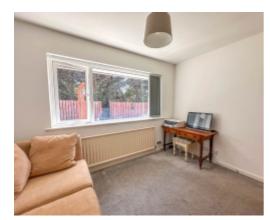

Entering the property through the uPVC porch, an inner part glazed wooden door leads into the spacious hallway. Off the hallway to the right is a generous and bright lounge benefiting from a large bay window, open shelving and an open fire. From the lounge into the recently fitted, modern kitchen diner with base and wall units, integrated dishwasher, fridge/freezer, induction hob, extractor fan over with contrasting work top, a stunning teak wood breakfast bar separates the two zones. Through a door off the kitchen is a rear porch where the boiler is stored with access to the side of the house and rear garden. From the hallway to the left at the front of the bungalow is a large double bedroom, at the rear is the second double bedroom and an enclosed staircase leading to the useful attic room that could be turned into a third bedroom or hobbies room with appropriate permissions. At the front is a lawned garden with flower boarders and mature shrubs and at the rear is a large, private and sunny garden, laid to lawn with a paved patio area.