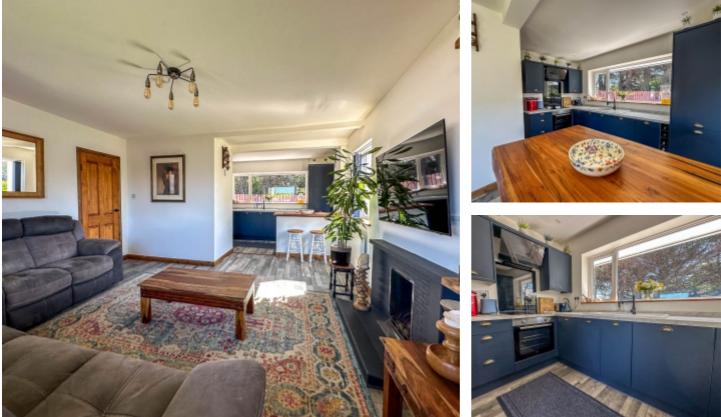

Entering the property through the uPVC porch, an inner part glazed wooden door leads into the spacious hallway. Off the hallway to the right is a generous and bright lounge benefiting from a large bay window, open shelving and an open fire. From the lounge into the recently fitted, modern kitchen diner with base and wall units, integrated dishwasher, fridge/freezer, induction hob, extractor fan over with contrasting work top, a stunning teak wood breakfast bar separates the two zones. Through a door off the kitchen is a rear porch where the boiler is stored with access to the side of the house and rear garden. From the hallway to the left at the front of the bungalow is a large double bedroom, at the rear is the second double bedroom and an enclosed staircase leading to the useful attic room that could be turned into a third bedroom or hobbies room with appropriate permissions. At the front is a lawned garden with flower boarders and mature shrubs and at the rear is a large, private and sunny garden, laid to lawn with a paved patio area.