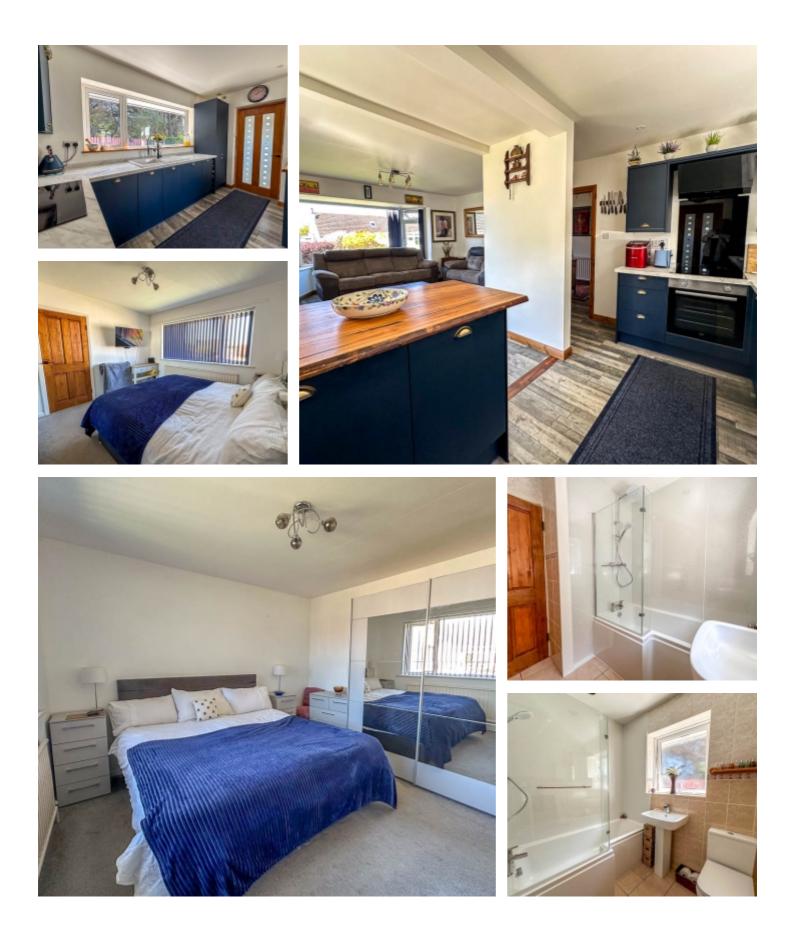

Entering the property through the uPVC porch, an inner part glazed wooden door leads into the spacious hallway. Off the hallway to the right is a generous and bright lounge benefiting from a large bay window, open shelving and an open fire. From the lounge into the recently fitted, modern kitchen diner with base and wall units, integrated dishwasher, fridge/freezer, induction hob, extractor fan over with contrasting work top, a stunning teak wood breakfast bar separates the two zones. Through a door off the kitchen is a rear porch where the boiler is stored with access to the side of the house and rear garden. From the hallway to the left at the front of the bungalow is a large double bedroom, at the rear is the second double bedroom and an enclosed staircase leading to the useful attic room that could be turned into a third bedroom or hobbies room with appropriate permissions. At the front is a lawned garden with flower boarders and mature shrubs and at the rear is a large, private and sunny garden, laid to lawn with a paved patio area.