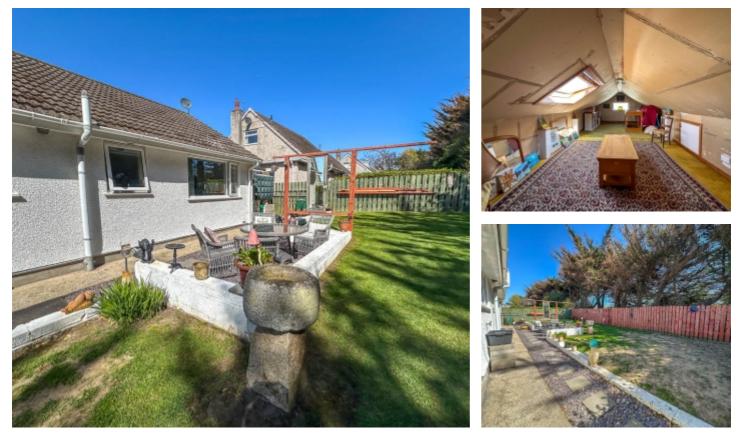

Entering the property through the uPVC porch, an inner part glazed wooden door leads into the spacious hallway. Off the hallway to the right is a generous and bright lounge benefiting from a large bay window, open shelving and an open fire. From the lounge into the recently fitted, modern kitchen diner with base and wall units, integrated dishwasher, fridge/freezer, induction hob, extractor fan over with contrasting work top, a stunning teak wood breakfast bar separates the two zones. Through a door off the kitchen is a rear porch where the boiler is stored with access to the side of the house and rear garden. From the hallway to the left at the front of the bungalow is a large double bedroom, at the rear is the second double bedroom and an enclosed staircase leading to the useful attic room that could be turned into a third bedroom or hobbies room with appropriate permissions. At the front is a lawned garden with flower boarders and mature shrubs and at the rear is a large, private and sunny garden, laid to lawn with a paved patio area.

Planning has been approved for an extension to the rear of the property planning no. 21/01431.

uPVC double glazed. Oil fired central heating. Garage with up and over door, and off road parking for 2 vehicles. No onward chain.