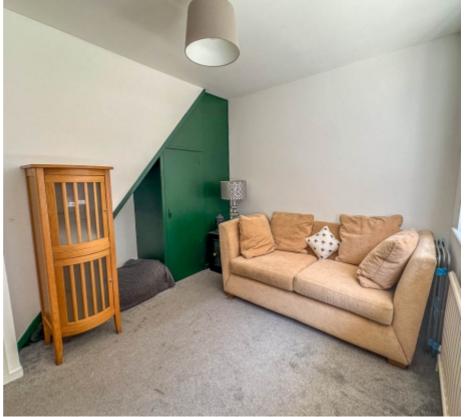

Entering the property through the uPVC porch, an inner part glazed wooden door leads into the spacious hallway. Off the hallway to the right is a generous and bright lounge benefiting from a large bay window, open shelving and an open fire. From the lounge into the recently fitted, modern kitchen diner with base and wall units, integrated dishwasher, fridge/freezer, induction hob, extractor fan over with contrasting work top, a stunning teak wood breakfast bar separates the two zones. Through a door off the kitchen is a rear porch where the boiler is stored with access to the side of the house and rear garden. From the hallway to the left at the front of the bungalow is a large double bedroom, at the rear is the second double bedroom and an enclosed staircase leading to the useful attic room that could be turned into a third bedroom or hobbies room with appropriate permissions. At the front is a lawned garden with flower boarders and mature shrubs and at the rear is a large, private and sunny garden, laid to lawn with a paved patio area.