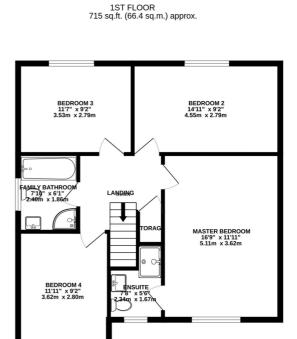

## **FLOORPLAN**

RESIDENTIAL

TOTAL FLOOR AREA: 1448 sq.ft. (134.5 sq.m.) approx

Whilst every attempt has been made to ensure the accuracy of the floorplan contained here, measurements of doors, windows, rooms and any other liens are approximate and no responsibility is taken for any error, omission or mis-statement. This plan is for illustrative purposes only and should be used as such by any prospective purchaser. The services, systems and appliances shown have not been tested and no guarantee as to their operability or efficiency can be given.