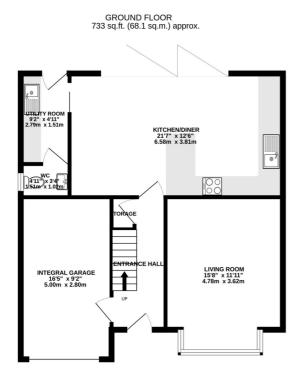

## **FLOORPLAN**

RESIDENTIAL

TOTAL FLOOR AREA: 1448 sq.ft. (134.5 sq.m.) approx

Whilst every attempt has been made to ensure the accuracy of the floorplan contained here, measurements of doors, windows, rooms and any other liens are approximate and no responsibility is taken for any error, omission or mis-statement. This plan is for illustrative purposes only and should be used as such by any prospective purchaser. The services, systems and appliances shown have not been tested and no guarantee as to their operability or efficiency can be given.