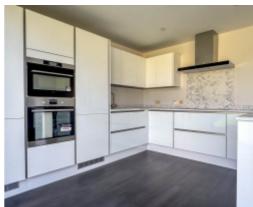

### THE DESCRIPTION

- Newly constructed detached house extending to approx. 1500 sq.ft
- Within walking distance of Costa, Co-op and Bus stop
- Lounge, Open-plan Kitchen/Diner, Utility Room
- 4 Bedrooms, 2 Bathrooms (1 En-suite)
- Garage, Off road parking
- Private rear garden
- · Gas Central heating