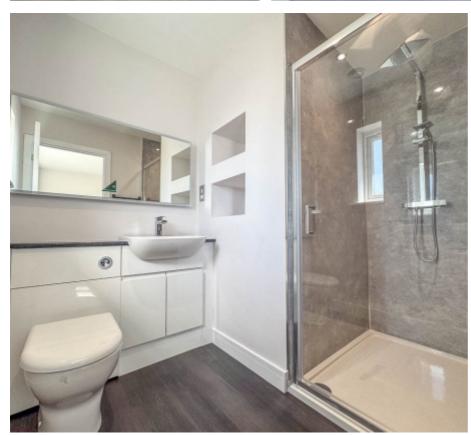

### THE DESCRIPTION

- Newly constructed detached house extending to approx. 1500 sq.ft
- Within walking distance of Costa, Co-op and Bus stop
- Lounge, Open-plan Kitchen/Diner, Utility Room
- 4 Bedrooms, 2 Bathrooms (1 En-suite)
- Garage, Off road parking
- Private rear garden
- · Gas Central heating