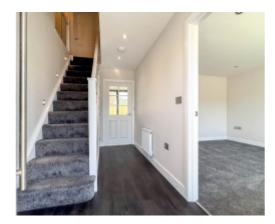

### THE DESCRIPTION

- Newly constructed detached house extending to approx. 1500 sq.ft
- Within walking distance of Costa, Co-op and Bus stop
- Lounge, Open-plan Kitchen/Diner, Utility Room
- 4 Bedrooms, 2 Bathrooms (1 En-suite)
- Garage, Off road parking
- Private rear garden
- · Gas Central heating