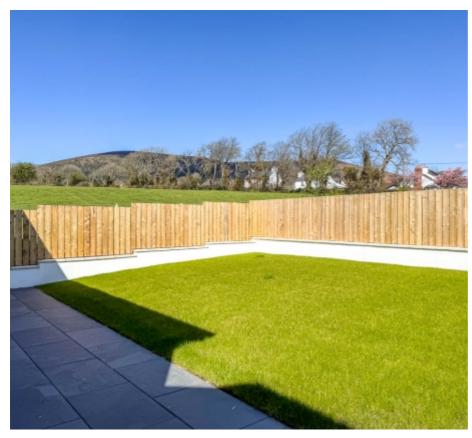

### THE DESCRIPTION

- Newly constructed detached house extending to approx. 1500 sq.ft
- Within walking distance of Costa, Co-op and Bus stop
- Lounge, Open-plan Kitchen/Diner, Utility Room
- 4 Bedrooms, 2 Bathrooms (1 En-suite)
- Garage, Off road parking
- Private rear garden
- · Gas Central heating