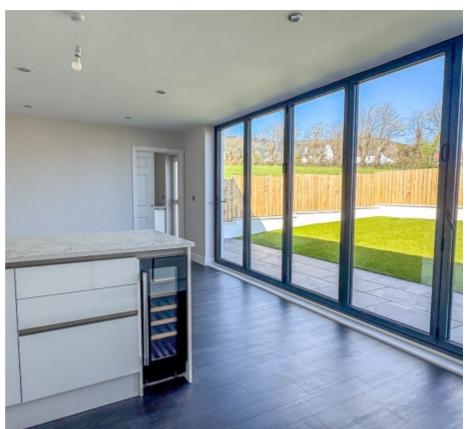

### THE DESCRIPTION

- Newly constructed detached house extending to approx. 1500 sq.ft
- Within walking distance of Costa, Co-op and Bus stop
- Lounge, Open-plan Kitchen/Diner, Utility Room
- 4 Bedrooms, 2 Bathrooms (1 En-suite)
- Garage, Off road parking
- Private rear garden
- · Gas Central heating