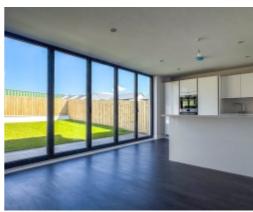

### THE DESCRIPTION

- Newly constructed detached house extending to approx. 1500 sq.ft
- Within walking distance of Costa, Co-op and Bus stop
- Lounge, Open-plan Kitchen/Diner, Utility Room
- 4 Bedrooms, 2 Bathrooms (1 En-suite)
- Garage, Off road parking
- Private rear garden
- · Gas Central heating