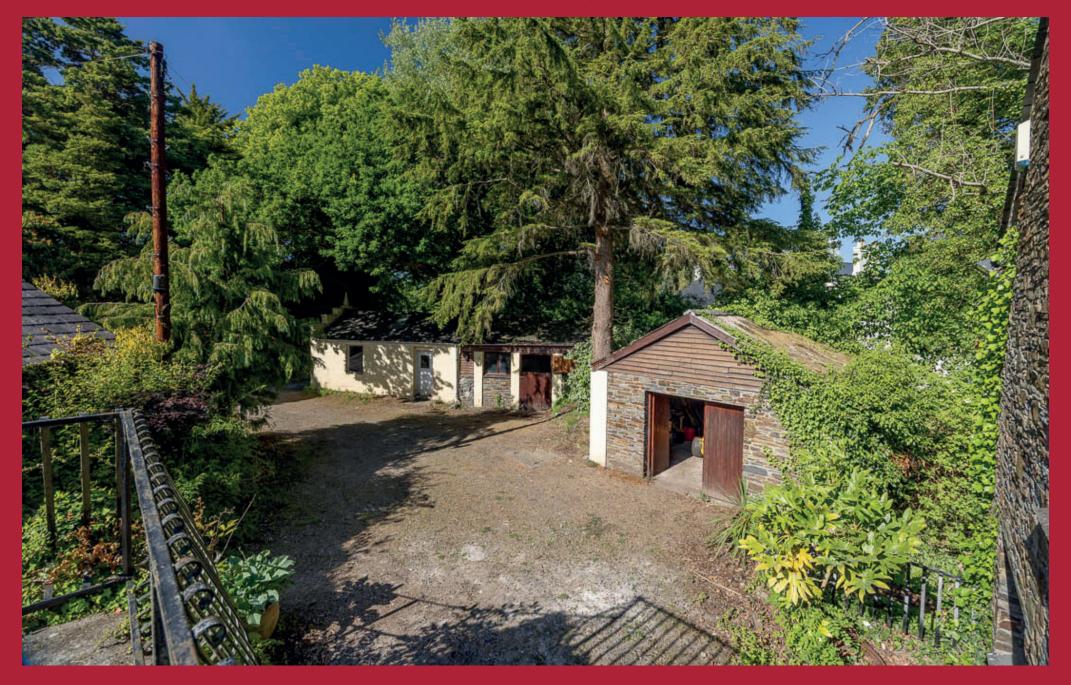

Externally, the property occupies a private and elevated position, with mature shrubs and trees to the property's boundaries, pond and lawned gardens to the front aspect. In addition to the main dwelling, there is a detached double garage and separate two storey detached former gym and dojo, stable plus a storeroom and a sundrenched terrace.