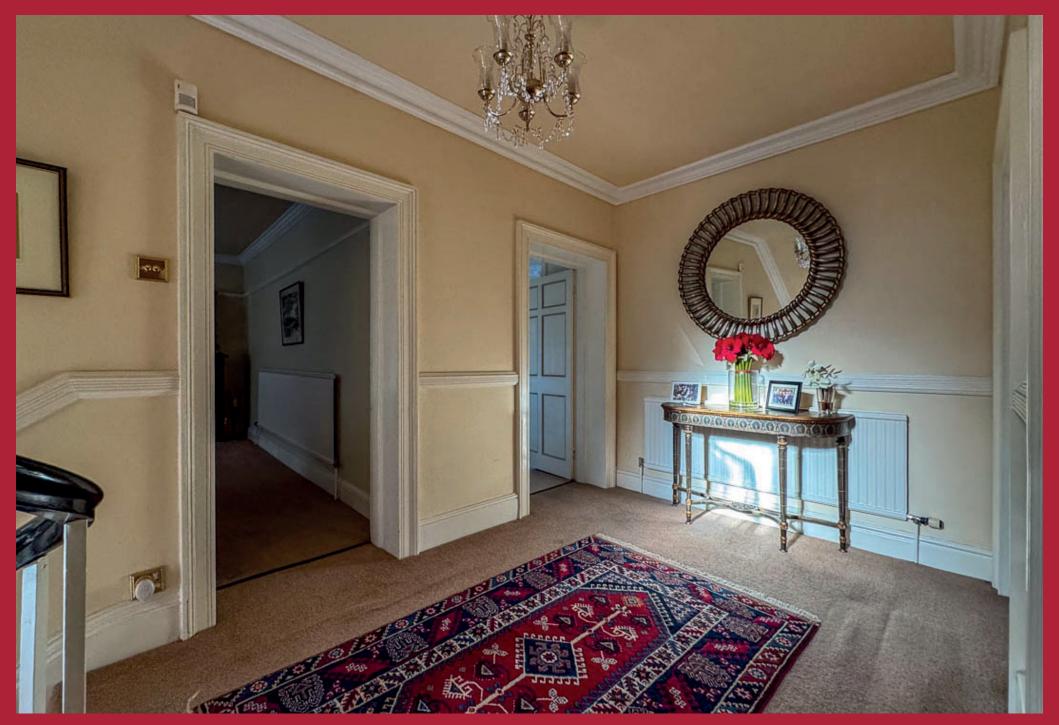

The property is approached via a private gated driveway, with symmetrical lawned gardens to either side, which leads to the front of the property. Upon entering the property there is a porch with a half glazed door leading into the entrance hall. To the right is a spacious dual aspect lounge with a bay fronted window, feature fireplace with ornate carving. From the lounge an opening leads into the snug with views over the rear of the property, this room can also be accessed off the entrance hall. The dining room, is located at the front of the property on the left hand side, which enjoys views over the front gardens from the bay window and a feature fireplace. A cloakroom WC can be accessed off the hall. An ante room provides access to the breakfast kitchen, and also has a door providing access to the rear of the property. The breakfast kitchen is fitted with traditional country style units, three Velux windows provide plenty of natural light in addition to the dual aspect windows. There is a door providing access to the rear of the property and a door with stairs to the basement level. The basement comprises of a 20ft study, wine cellar/storage, boiler room/laundry room and a spacious hall/storage space.