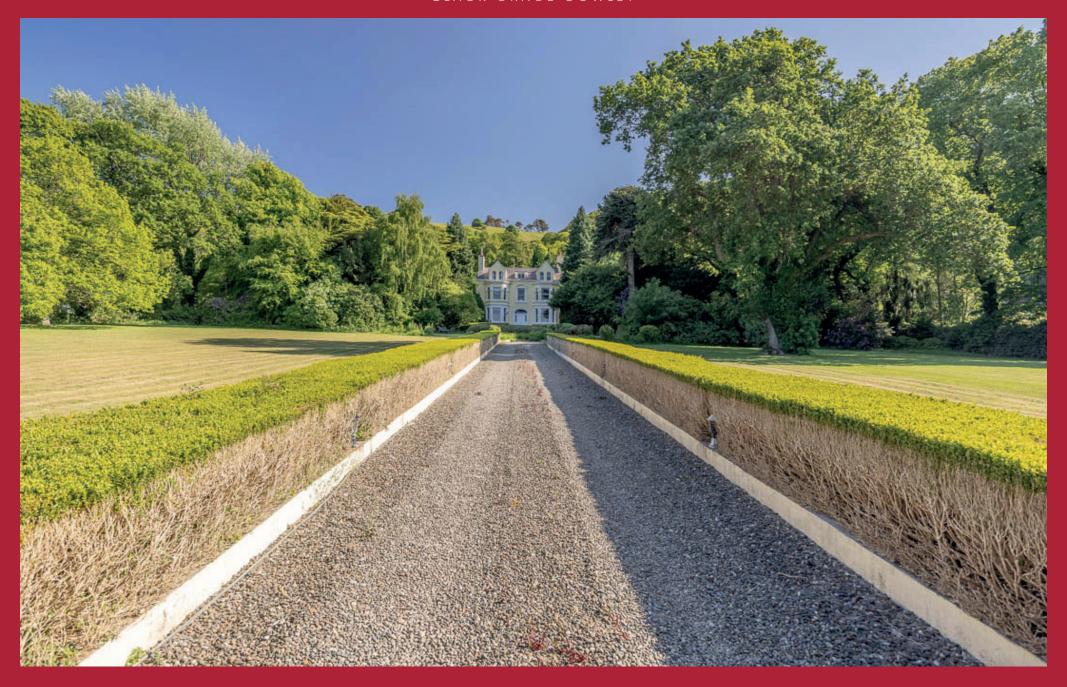

delighted to offer Glentramman Black Cowley House Grace are the market. period Manor House situated in elevated grounds on the outskir<u>ts</u> of Ramsey. The occupies private and well established plot extending to 4 acres. property a approx.

The property is approached via a private gated driveway, with symmetrical lawned gardens to either side, which leads to the front of the property. Upon entering the property there is a porch with a half glazed door leading into the entrance hall. To the right is a spacious dual aspect lounge with a bay fronted window, feature fireplace with ornate carving. From the lounge an opening leads into the snug with views over the rear of the property, this room can also be accessed off the entrance hall. The dining room, is located at the front of the property on the left hand side, which enjoys views over the front gardens from the bay window and a feature fireplace. A cloakroom WC can be accessed off the hall. An ante room provides access to the breakfast kitchen, and also has a door providing access to the rear of the property. The breakfast kitchen is fitted with traditional country style units, three Velux windows provide plenty of natural light in addition to the dual aspect windows. There is a door providing access to the rear of the property and a door with stairs to the basement level. The basement comprises of a 20ft study, wine cellar/storage, boiler room/laundry room and a spacious hall/storage space.