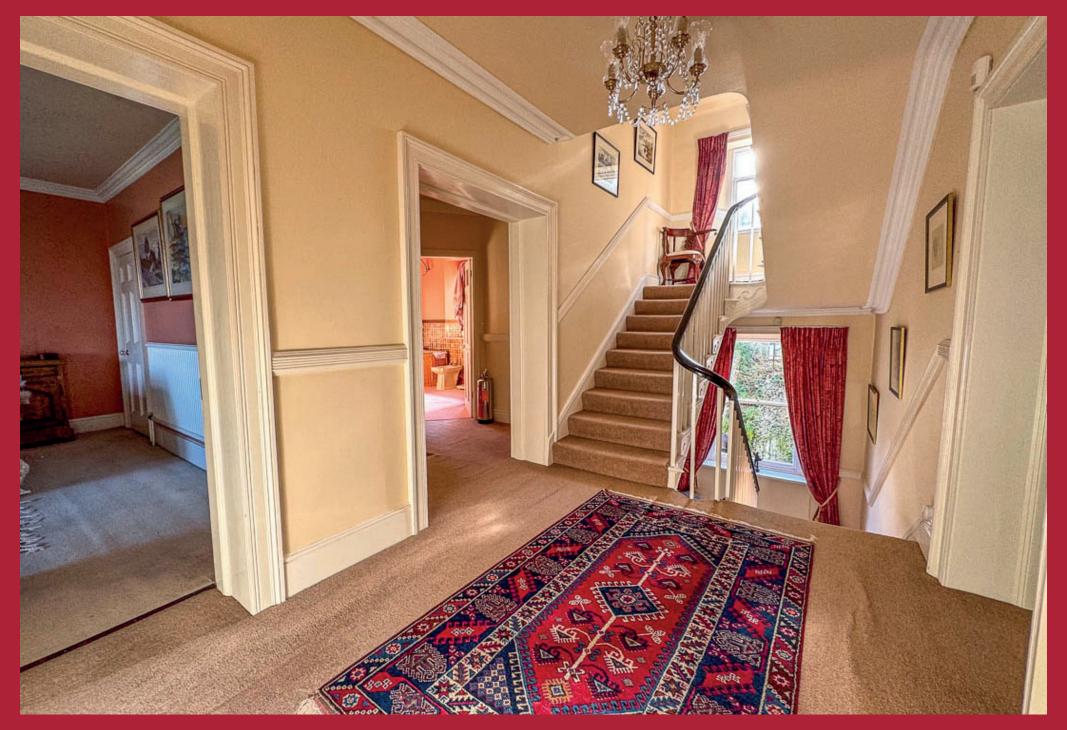

The property is approached via a private gated driveway, with symmetrical lawned gardens to either side, which leads to the front of the property. Upon entering the property there is a porch with a half glazed door leading into the entrance hall. To the right is a spacious dual aspect lounge with a bay fronted window, feature fireplace with ornate carving. From the lounge an opening leads into the snug with views over the rear of the property, this room can also be accessed off the entrance hall. The dining room, is located at the front of the property on the left hand side, which enjoys views over the front gardens from the bay window and a feature fireplace. A cloakroom WC can be accessed off the hall. An ante room provides access to the breakfast kitchen, and also has a door providing access to the rear of the property. The breakfast kitchen is fitted with traditional country style units, three Velux windows provide plenty of natural light in addition to the dual aspect windows. There is a door providing access to the rear of the property and a door with stairs to the basement level. The basement comprises of a 20ft study, wine cellar/storage, boiler room/laundry room and a spacious hall/storage space.