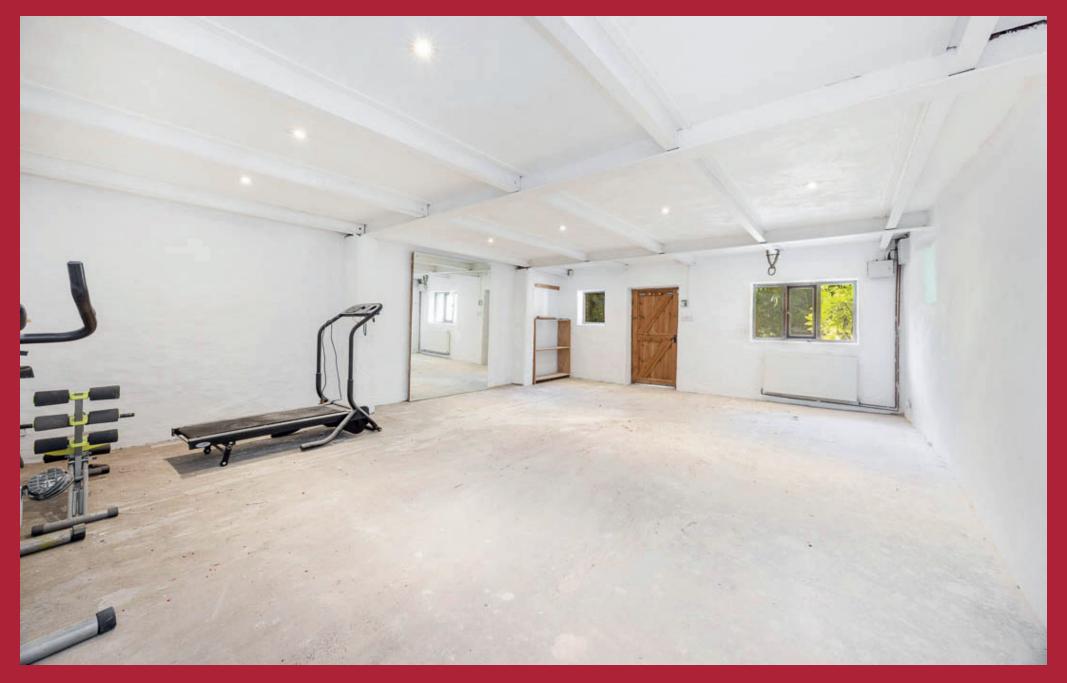

Externally, the property occupies a private and elevated position, with mature shrubs and trees to the property's boundaries, pond and lawned gardens to the front aspect. In addition to the main dwelling, there is a detached double garage and separate two storey detached former gym and dojo, stable plus a storeroom and a sundrenched terrace.