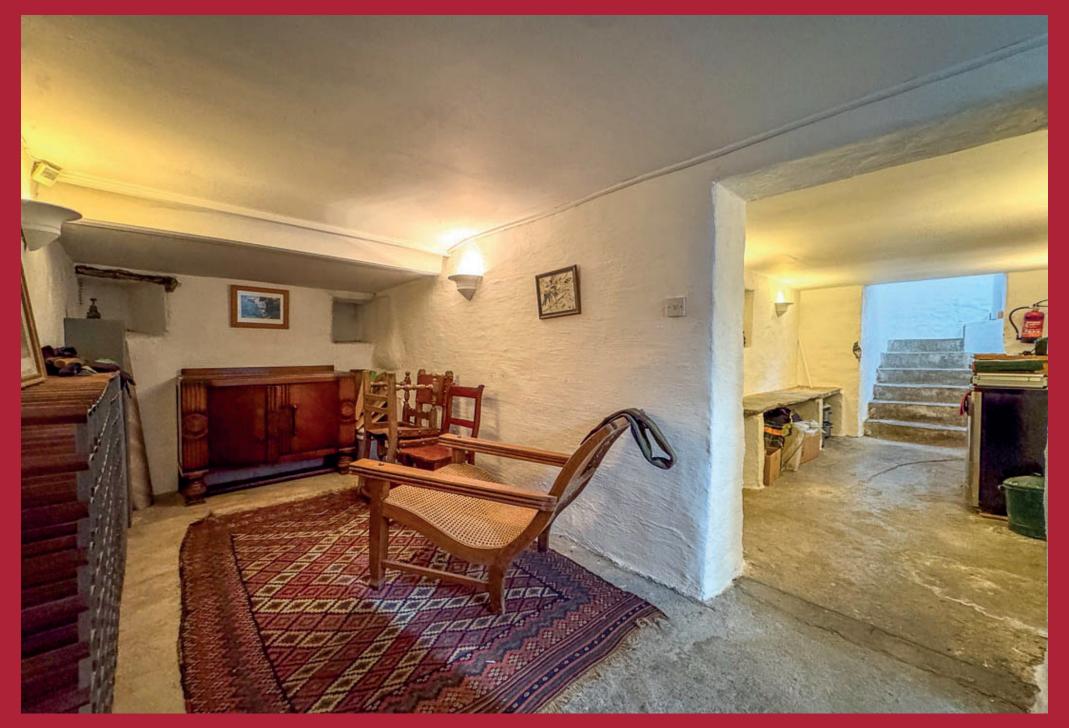

The property is approached via a private gated driveway, with symmetrical lawned gardens to either side, which leads to the front of the property. Upon entering the property there is a porch with a half glazed door leading into the entrance hall. To the right is a spacious dual aspect lounge with a bay fronted window, feature fireplace with ornate carving. From the lounge an opening leads into the snug with views over the rear of the property, this room can also be accessed off the entrance hall. The dining room, is located at the front of the property on the left hand side, which enjoys views over the front gardens from the bay window and a feature fireplace. A cloakroom WC can be accessed off the hall. An ante room provides access to the breakfast kitchen, and also has a door providing access to the rear of the property. The breakfast kitchen is fitted with traditional country style units, three Velux windows provide plenty of natural light in addition to the dual aspect windows. There is a door providing access to the rear of the property and a door with stairs to the basement level. The basement comprises of a 20ft study, wine cellar/storage, boiler room/laundry room and a spacious hall/storage space.