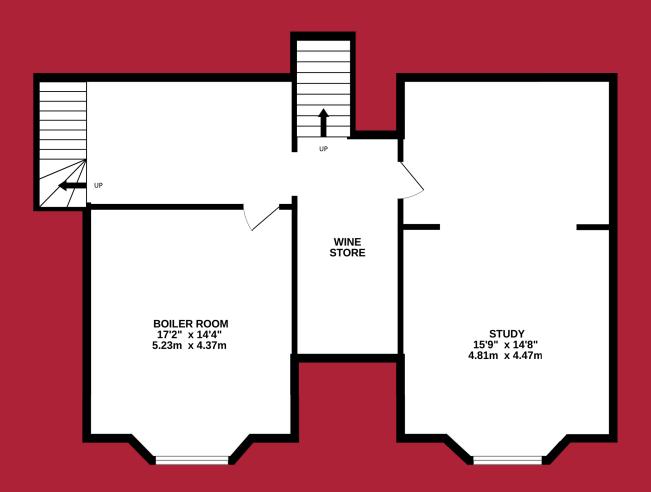

The property is approached via a private gated driveway, with symmetrical lawned gardens to either side, which leads to the front of the property. Upon entering the property there is a porch with a half glazed door leading into the entrance hall. To the right is a spacious dual aspect lounge with a bay fronted window, feature fireplace with ornate carving. From the lounge an opening leads into the snug with views over the rear of the property, this room can also be accessed off the entrance hall. The dining room, is located at the front of the property on the left hand side, which enjoys views over the front gardens from the bay window and a feature fireplace. A cloakroom WC can be accessed off the hall. An ante room provides access to the breakfast kitchen, and also has a door providing access to the rear of the property. The breakfast kitchen is fitted with traditional country style units, three Velux windows provide plenty of natural light in addition to the dual aspect windows. There is a door providing access to the rear of the property and a door with stairs to the basement level. The basement comprises of a 20ft study, wine cellar/storage, boiler room/laundry room and a spacious hall/storage space.

## BLACK GRACE COWLEY

28 | Glentramman Mansion House

BASEMENT 894 sq.ft. (83.1 sq.m.) approx.