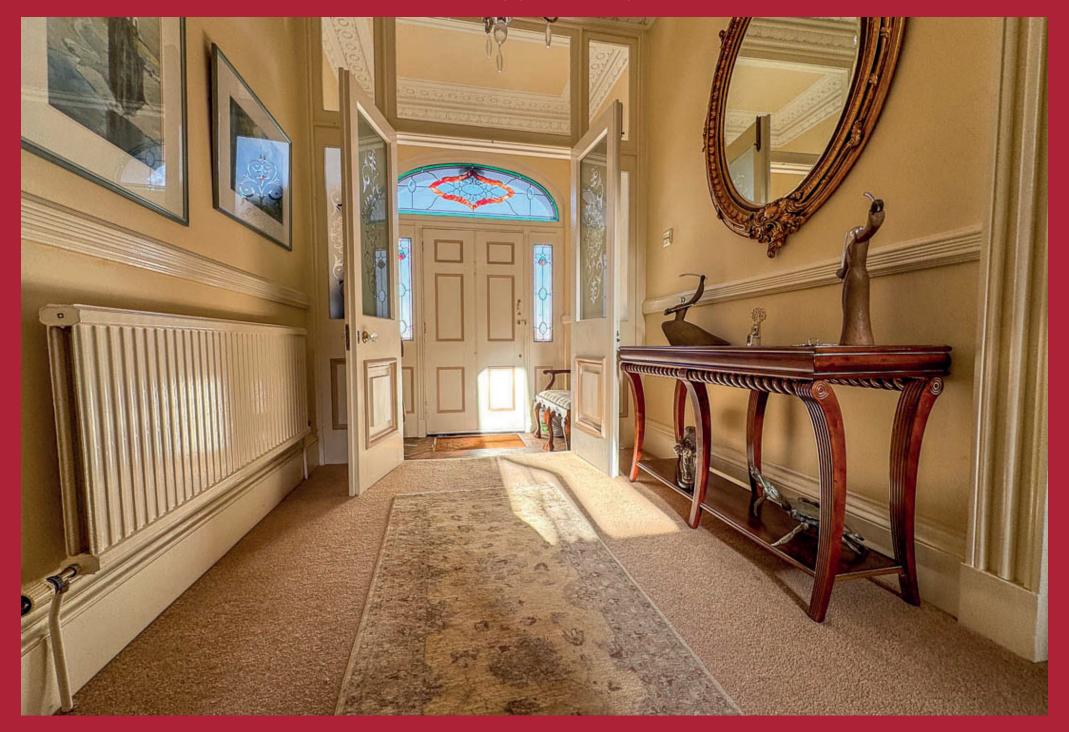

The property is approached via a private gated driveway, with symmetrical lawned gardens to either side, which leads to the front of the property. Upon entering the property there is a porch with a half glazed door leading into the entrance hall. To the right is a spacious dual aspect lounge with a bay fronted window, feature fireplace with ornate carving. From the lounge an opening leads into the snug with views over the rear of the property, this room can also be accessed off the entrance hall. The dining room, is located at the front of the property on the left hand side, which enjoys views over the front gardens from the bay window and a feature fireplace. A cloakroom WC can be accessed off the hall. An ante room provides access to the breakfast kitchen, and also has a door providing access to the rear of the property. The breakfast kitchen is fitted with traditional country style units, three Velux windows provide plenty of natural light in addition to the dual aspect windows. There is a door providing access to the rear of the property and a door with stairs to the basement level. The basement comprises of a 20ft study, wine cellar/storage, boiler room/laundry room and a spacious hall/storage space.