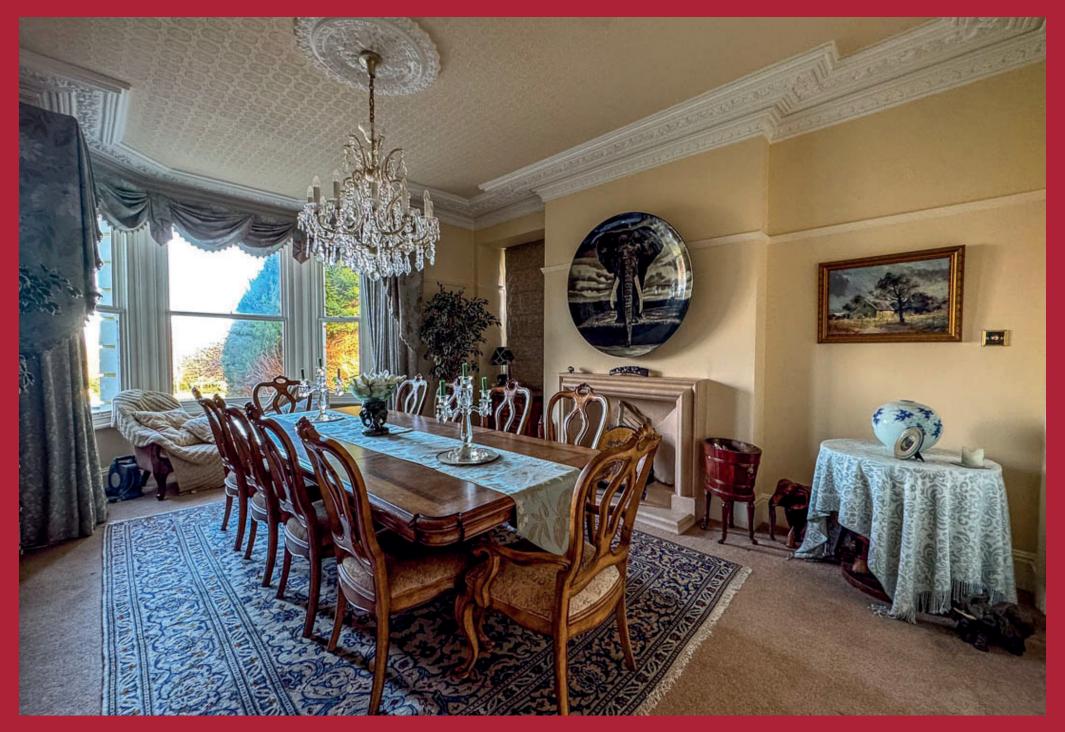

The property is approached via a private gated driveway, with symmetrical lawned gardens to either side, which leads to the front of the property. Upon entering the property there is a porch with a half glazed door leading into the entrance hall. To the right is a spacious dual aspect lounge with a bay fronted window, feature fireplace with ornate carving. From the lounge an opening leads into the snug with views over the rear of the property, this room can also be accessed off the entrance hall. The dining room, is located at the front of the property on the left hand side, which enjoys views over the front gardens from the bay window and a feature fireplace. A cloakroom WC can be accessed off the hall. An ante room provides access to the breakfast kitchen, and also has a door providing access to the rear of the property. The breakfast kitchen is fitted with traditional country style units, three Velux windows provide plenty of natural light in addition to the dual aspect windows. There is a door providing access to the rear of the property and a door with stairs to the basement level. The basement comprises of a 20ft study, wine cellar/storage, boiler room/laundry room and a spacious hall/storage space.