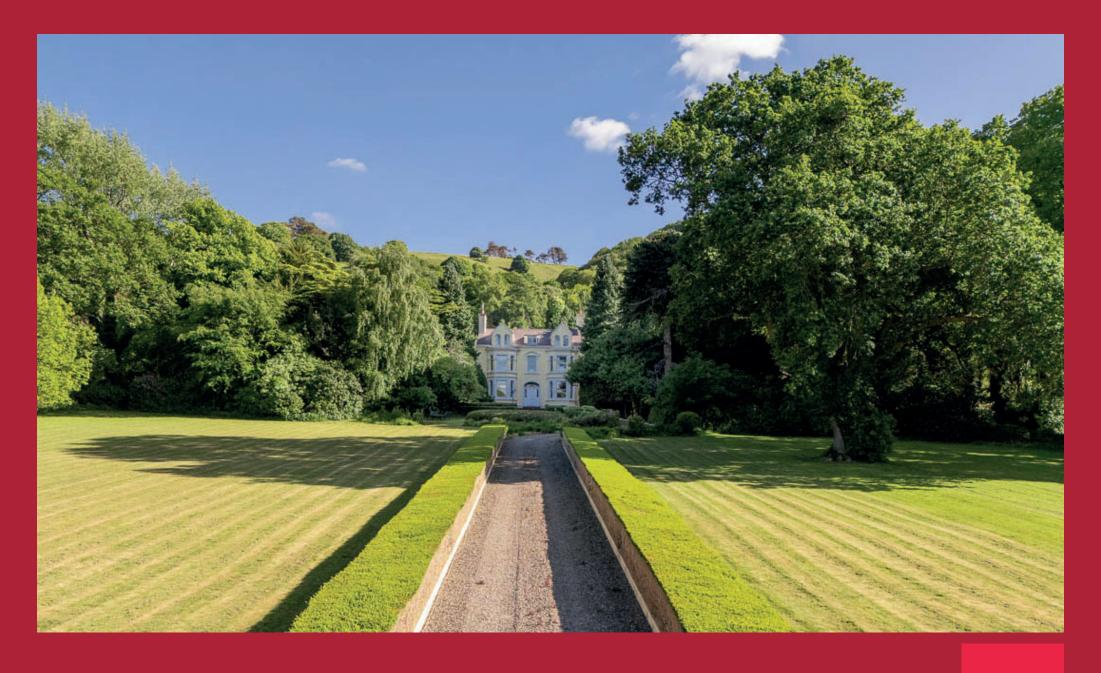

delighted to offer Glentramman Black Cowley House Grace are the market. period Manor House situated in elevated grounds on the outskir<u>ts</u> of Ramsey. The occupies private and well established plot extending to 4 acres. property a approx.

Externally, the property occupies a private and elevated position, with mature shrubs and trees to the property's boundaries, pond and lawned gardens to the front aspect. In addition to the main dwelling, there is a detached double garage and separate two storey detached former gym and dojo, stable plus a storeroom and a sundrenched terrace.

The property retains many original features and character throughout, making for a lovely home. The property is situated just a short 5 minute drive from Ramsey, 30 minutes from Douglas and 40 minutes to Castletown, the Airport and the Island's private schools, King Williams College and the Buchan School.