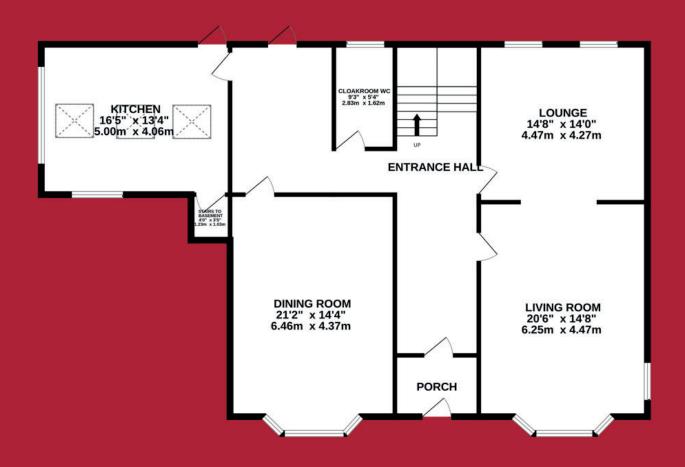

The property is approached via a private gated driveway, with symmetrical lawned gardens to either side, which leads to the front of the property. Upon entering the property there is a porch with a half glazed door leading into the entrance hall. To the right is a spacious dual aspect lounge with a bay fronted window, feature fireplace with ornate carving. From the lounge an opening leads into the snug with views over the rear of the property, this room can also be accessed off the entrance hall. The dining room, is located at the front of the property on the left hand side, which enjoys views over the front gardens from the bay window and a feature fireplace. A cloakroom WC can be accessed off the hall. An ante room provides access to the breakfast kitchen, and also has a door providing access to the rear of the property. The breakfast kitchen is fitted with traditional country style units, three Velux windows provide plenty of natural light in addition to the dual aspect windows. There is a door providing access to the rear of the property and a door with stairs to the basement level. The basement comprises of a 20ft study, wine cellar/storage, boiler room/laundry room and a spacious hall/storage space.

## GROUND FLOOR 1451 sq.ft. (134.8 sq.m.) approx.

1ST FLOOR 1218 sq.ft. (113.2 sq.m.) approx.

2ND FLOOR 1149 sq.ft. (106.8 sq.m.) approx.