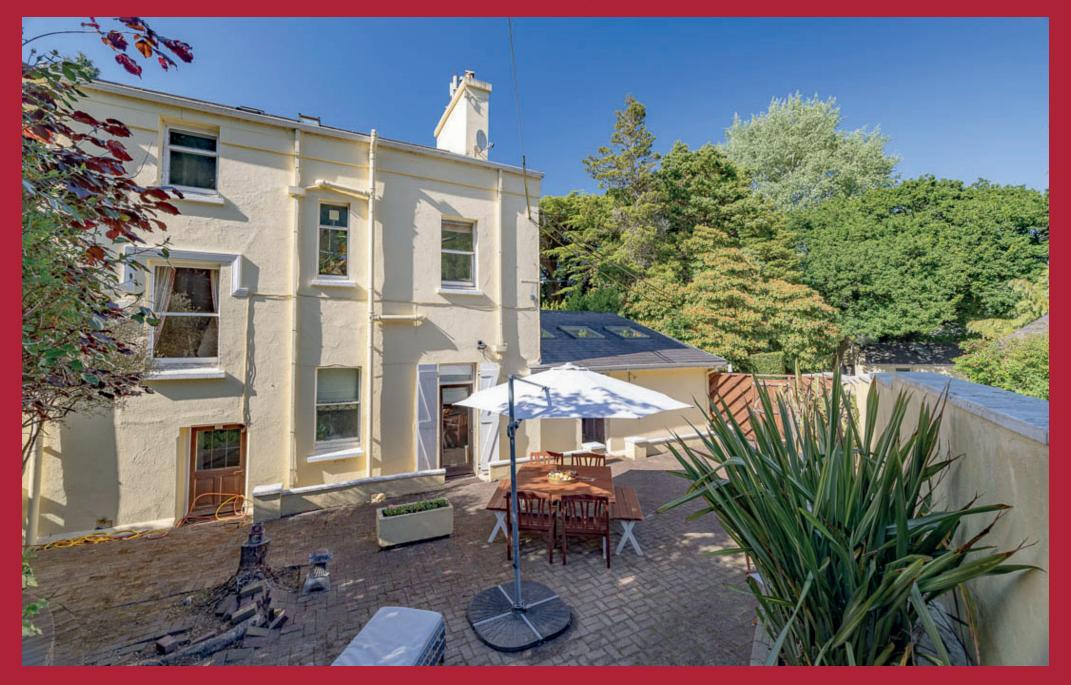

The property is approached via a private gated driveway, with symmetrical lawned gardens to either side, which leads to the front of the property. Upon entering the property there is a porch with a half glazed door leading into the entrance hall. To the right is a spacious dual aspect lounge with a bay fronted window, feature fireplace with ornate carving. From the lounge an opening leads into the snug with views over the rear of the property, this room can also be accessed off the entrance hall. The dining room, is located at the front of the property on the left hand side, which enjoys views over the front gardens from the bay window and a feature fireplace. A cloakroom WC can be accessed off the hall. An ante room provides access to the breakfast kitchen, and also has a door providing access to the rear of the property. The breakfast kitchen is fitted with traditional country style units, three Velux windows provide plenty of natural light in addition to the dual aspect windows. There is a door providing access to the rear of the property and a door with stairs to the basement level. The basement comprises of a 20ft study, wine cellar/storage, boiler room/laundry room and a spacious hall/storage space.

Externally, the property occupies a private and elevated position, with mature shrubs and trees to the property's boundaries, pond and lawned gardens to the front aspect. In addition to the main dwelling, there is a detached double garage and separate two storey detached former gym and dojo, stable plus a storeroom and a sundrenched terrace.