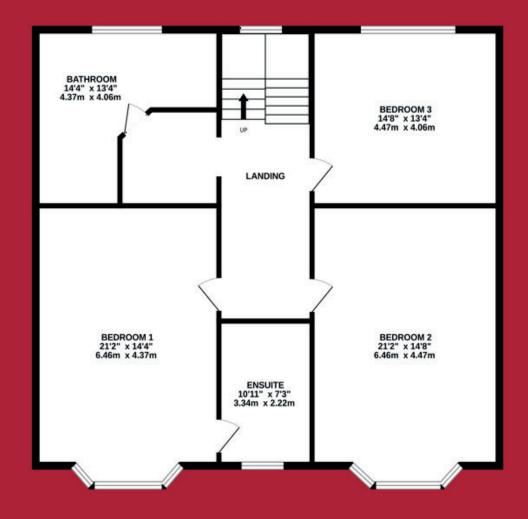

On the first floor are three superbly sized double bedrooms. Bedroom 1 is situated at the front of property and has a lovely bay window which enjoys views over the front aspect. This bedroom is complemented by an en-suite bathroom. Bedroom 2 is situated to the front and also boasts a bay window enjoying views to the front of the property and Bedroom 3 is situated to the rear. In addition to the bedrooms, there is a family bathroom accessed via the ante room, which is fitted with a bath, separate shower cubicle, wash hand basin, bidet and WC. Taking the stairs to the second floor there are a further four bedrooms, three of which are excellently sized double bedrooms and bathroom.

## GROUND FLOOR 1451 sq.ft. (134.8 sq.m.) approx.

1ST FLOOR 1218 sq.ft. (113.2 sq.m.) approx.

2ND FLOOR 1149 sq.ft. (106.8 sq.m.) approx.