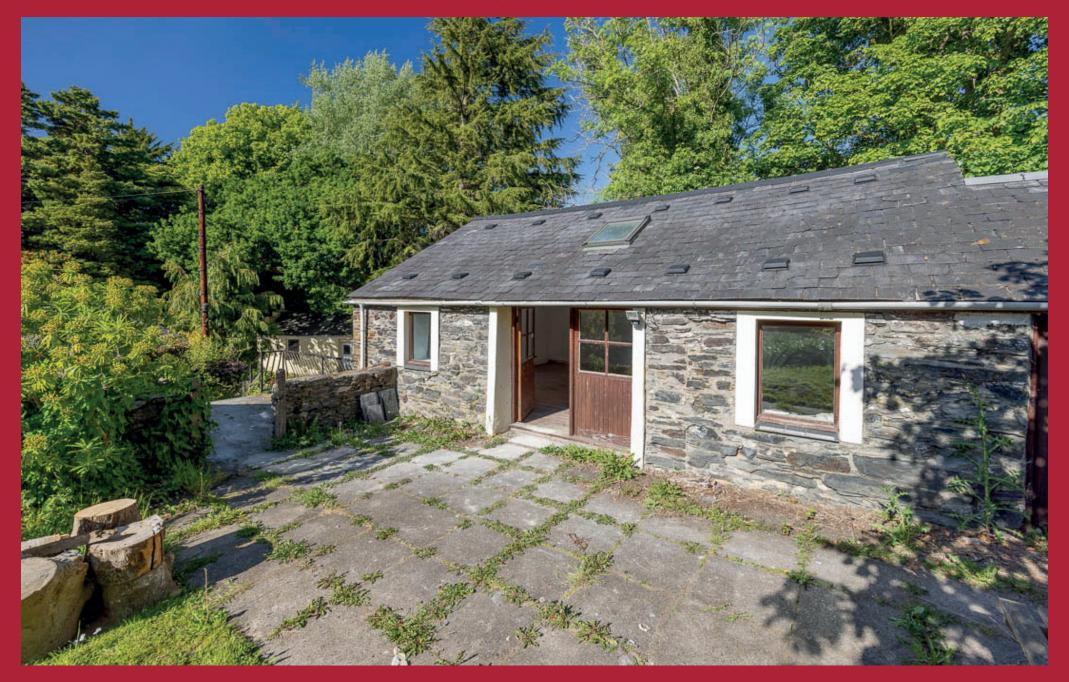

Externally, the property occupies a private and elevated position, with mature shrubs and trees to the property's boundaries, pond and lawned gardens to the front aspect. In addition to the main dwelling, there is a detached double garage and separate two storey detached former gym and dojo, stable plus a storeroom and a sundrenched terrace.