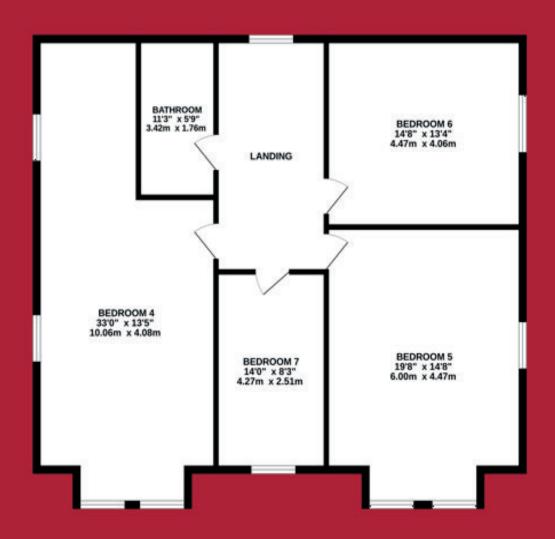

On the first floor are three superbly sized double bedrooms. Bedroom 1 is situated at the front of property and has a lovely bay window which enjoys views over the front aspect. This bedroom is complemented by an en-suite bathroom. Bedroom 2 is situated to the front and also boasts a bay window enjoying views to the front of the property and Bedroom 3 is situated to the rear. In addition to the bedrooms, there is a family bathroom accessed via the ante room, which is fitted with a bath, separate shower cubicle, wash hand basin, bidet and WC. Taking the stairs to the second floor there are a further four bedrooms, three of which are excellently sized double bedrooms and bathroom.

## GROUND FLOOR 1451 sq.ft. (134.8 sq.m.) approx.

1ST FLOOR 1218 sq.ft. (113.2 sq.m.) approx.

2ND FLOOR 1149 sq.ft. (106.8 sq.m.) approx.