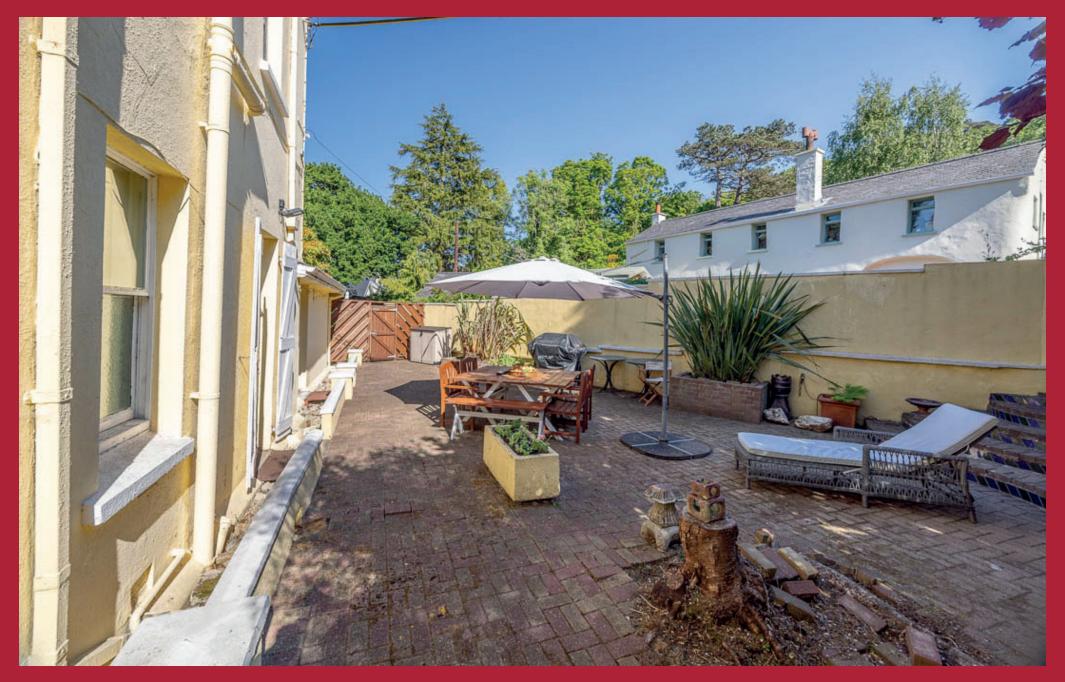

Externally, the property occupies a private and elevated position, with mature shrubs and trees to the property's boundaries, pond and lawned gardens to the front aspect. In addition to the main dwelling, there is a detached double garage and separate two storey detached former gym and dojo, stable plus a storeroom and a sundrenched terrace.