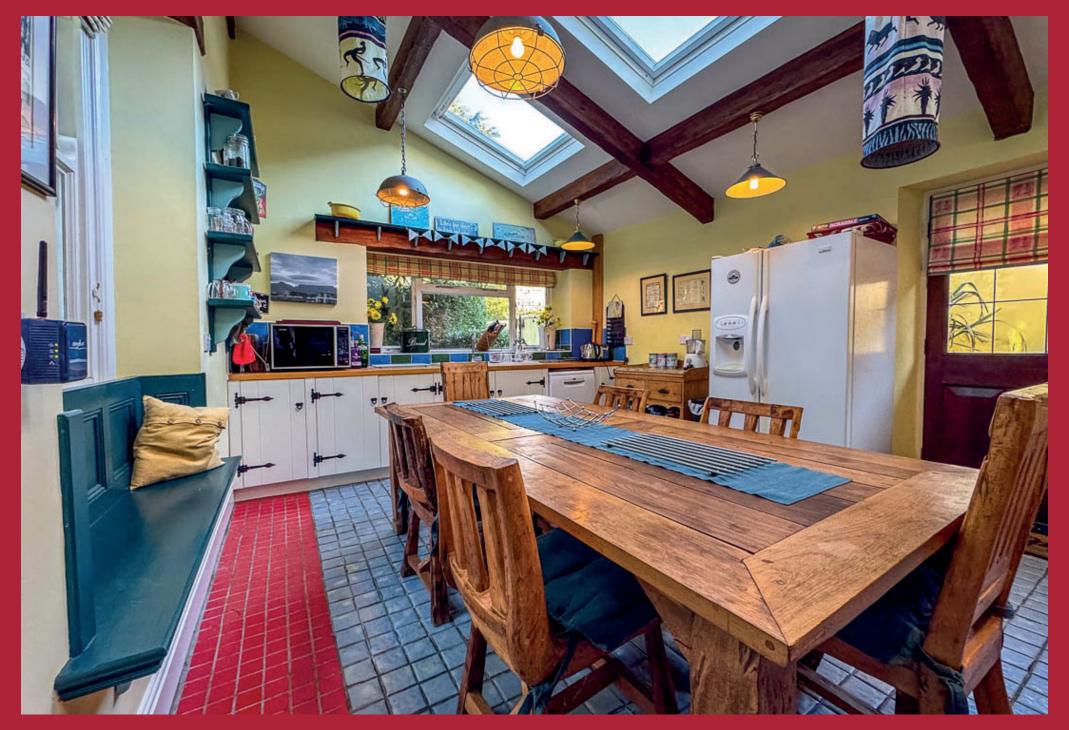

The property is approached via a private gated driveway, with symmetrical lawned gardens to either side, which leads to the front of the property. Upon entering the property there is a porch with a half glazed door leading into the entrance hall. To the right is a spacious dual aspect lounge with a bay fronted window, feature fireplace with ornate carving. From the lounge an opening leads into the snug with views over the rear of the property, this room can also be accessed off the entrance hall. The dining room, is located at the front of the property on the left hand side, which enjoys views over the front gardens from the bay window and a feature fireplace. A cloakroom WC can be accessed off the hall. An ante room provides access to the breakfast kitchen, and also has a door providing access to the rear of the property. The breakfast kitchen is fitted with traditional country style units, three Velux windows provide plenty of natural light in addition to the dual aspect windows. There is a door providing access to the rear of the property and a door with stairs to the basement level. The basement comprises of a 20ft study, wine cellar/storage, boiler room/laundry room and a spacious hall/storage space.