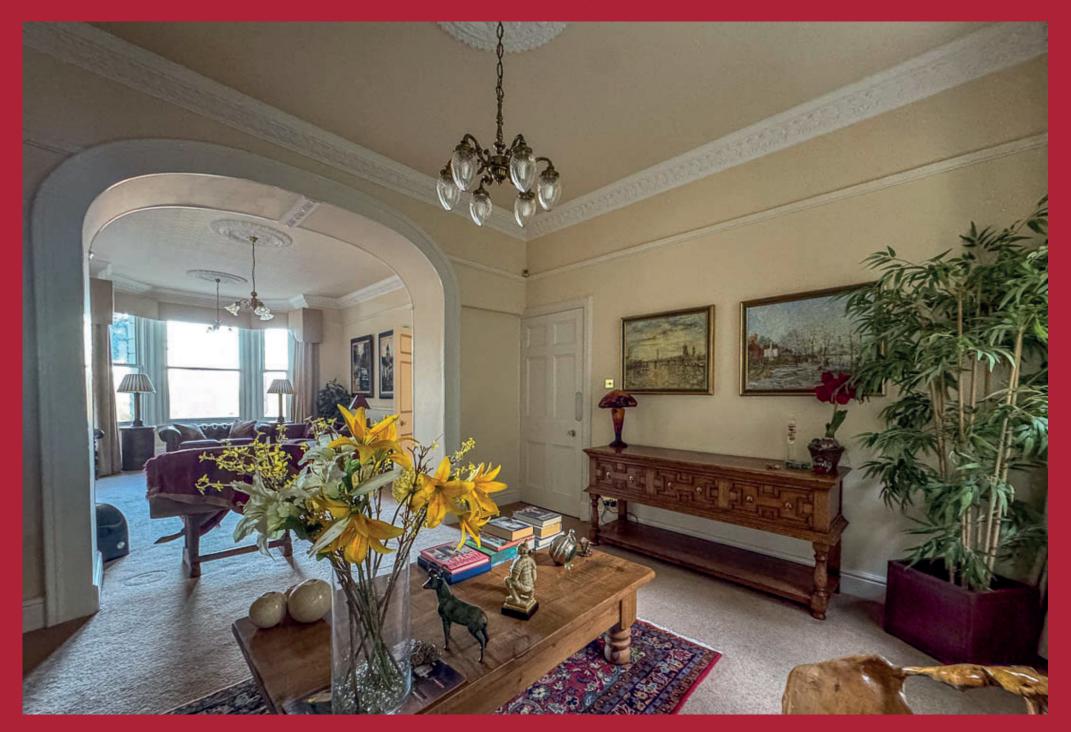

The property is approached via a private gated driveway, with symmetrical lawned gardens to either side, which leads to the front of the property. Upon entering the property there is a porch with a half glazed door leading into the entrance hall. To the right is a spacious dual aspect lounge with a bay fronted window, feature fireplace with ornate carving. From the lounge an opening leads into the snug with views over the rear of the property, this room can also be accessed off the entrance hall. The dining room, is located at the front of the property on the left hand side, which enjoys views over the front gardens from the bay window and a feature fireplace. A cloakroom WC can be accessed off the hall. An ante room provides access to the breakfast kitchen, and also has a door providing access to the rear of the property. The breakfast kitchen is fitted with traditional country style units, three Velux windows provide plenty of natural light in addition to the dual aspect windows. There is a door providing access to the rear of the property and a door with stairs to the basement level. The basement comprises of a 20ft study, wine cellar/storage, boiler room/laundry room and a spacious hall/storage space.