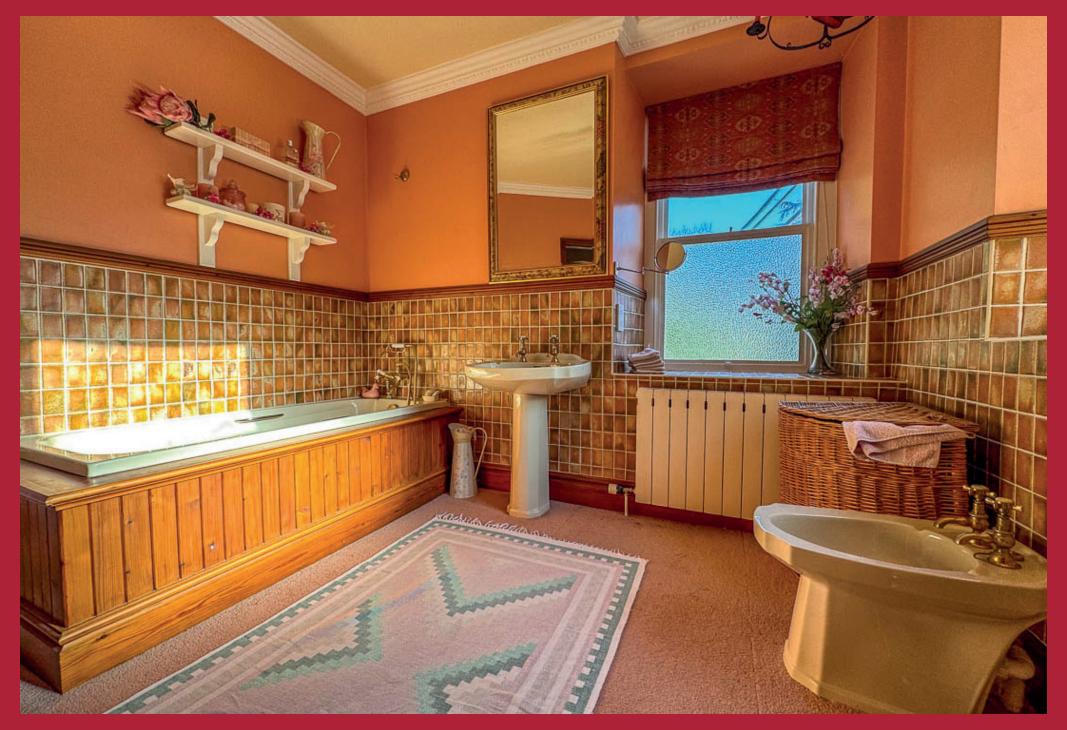

On the first floor are three superbly sized double bedrooms. Bedroom 1 is situated at the front of property and has a lovely bay window which enjoys views over the front aspect. This bedroom is complemented by an en-suite bathroom. Bedroom 2 is situated to the front and also boasts a bay window enjoying views to the front of the property and Bedroom 3 is situated to the rear. In addition to the bedrooms, there is a family bathroom accessed via the ante room, which is fitted with a bath, separate shower cubicle, wash hand basin, bidet and WC. Taking the stairs to the second floor there are a further four bedrooms, three of which are excellently sized double bedrooms and bathroom.