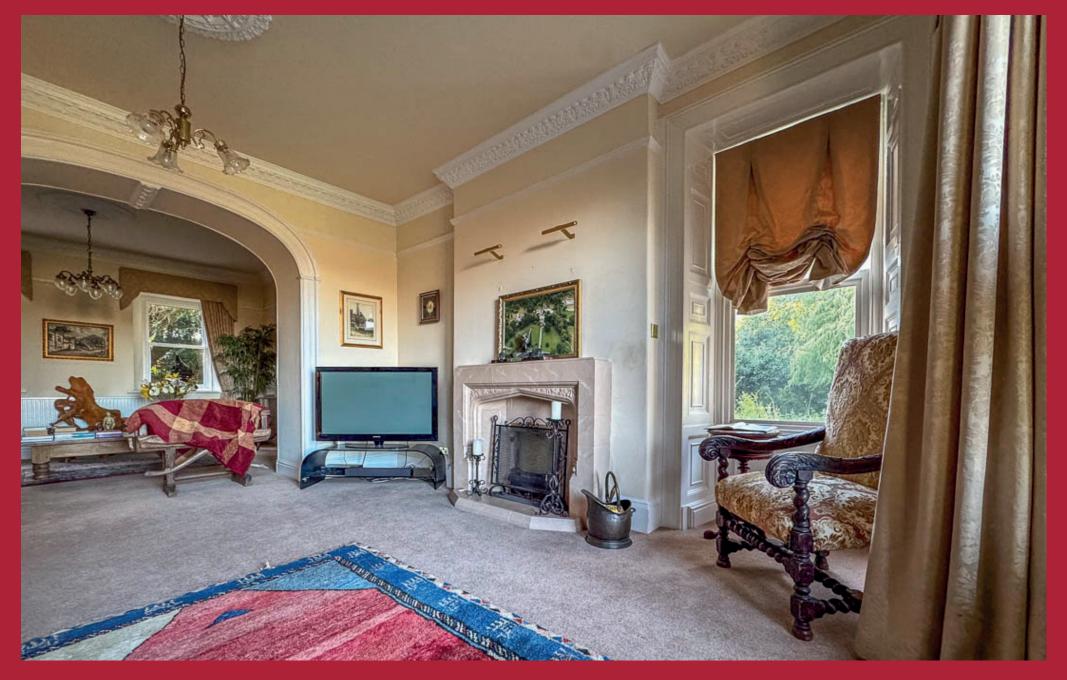

The property is approached via a private gated driveway, with symmetrical lawned gardens to either side, which leads to the front of the property. Upon entering the property there is a porch with a half glazed door leading into the entrance hall. To the right is a spacious dual aspect lounge with a bay fronted window, feature fireplace with ornate carving. From the lounge an opening leads into the snug with views over the rear of the property, this room can also be accessed off the entrance hall. The dining room, is located at the front of the property on the left hand side, which enjoys views over the front gardens from the bay window and a feature fireplace. A cloakroom WC can be accessed off the hall. An ante room provides access to the breakfast kitchen, and also has a door providing access to the rear of the property. The breakfast kitchen is fitted with traditional country style units, three Velux windows provide plenty of natural light in addition to the dual aspect windows. There is a door providing access to the rear of the property and a door with stairs to the basement level. The basement comprises of a 20ft study, wine cellar/storage, boiler room/laundry room and a spacious hall/storage space.