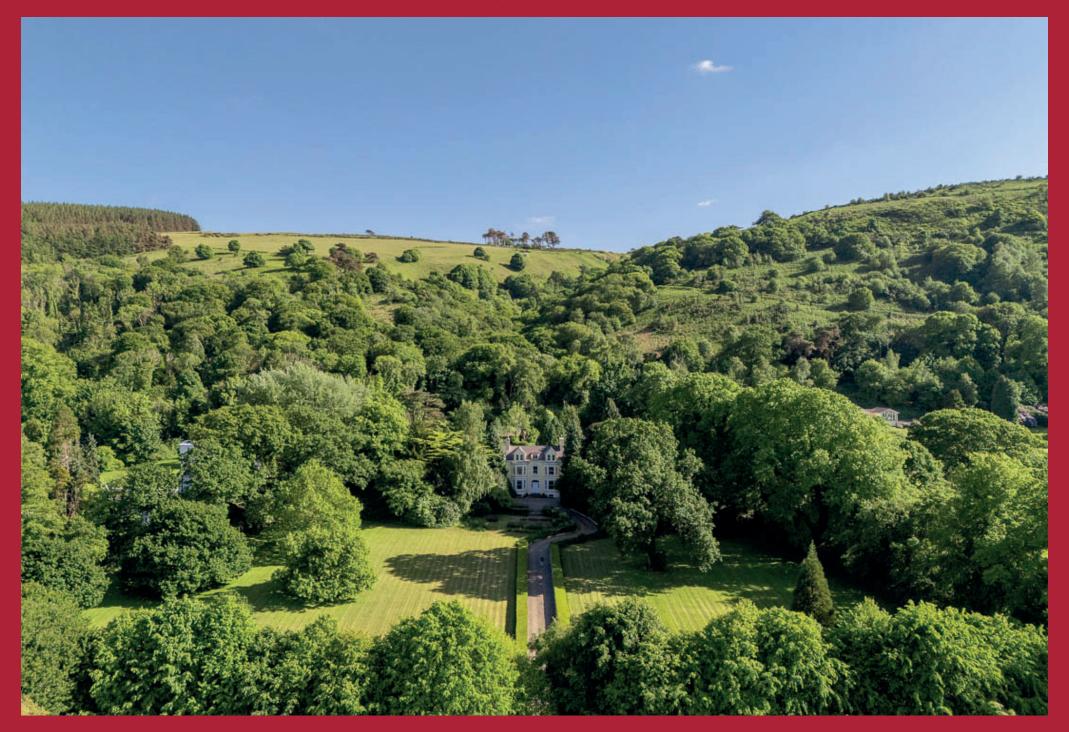

delighted to offer Glentramman Black Cowley House Grace are the market. period Manor House situated in elevated grounds on the outskir<u>ts</u> of Ramsey. The occupies private and well established plot extending to 4 acres. property a approx.

Externally, the property occupies a private and elevated position, with mature shrubs and trees to the property's boundaries, pond and lawned gardens to the front aspect. In addition to the main dwelling, there is a detached double garage and separate two storey detached former gym and dojo, stable plus a storeroom and a sundrenched terrace.

The property retains many original features and character throughout, making for a lovely home. The property is situated just a short 5 minute drive from Ramsey, 30 minutes from Douglas and 40 minutes to Castletown, the Airport and the Island's private schools, King Williams College and the Buchan School.