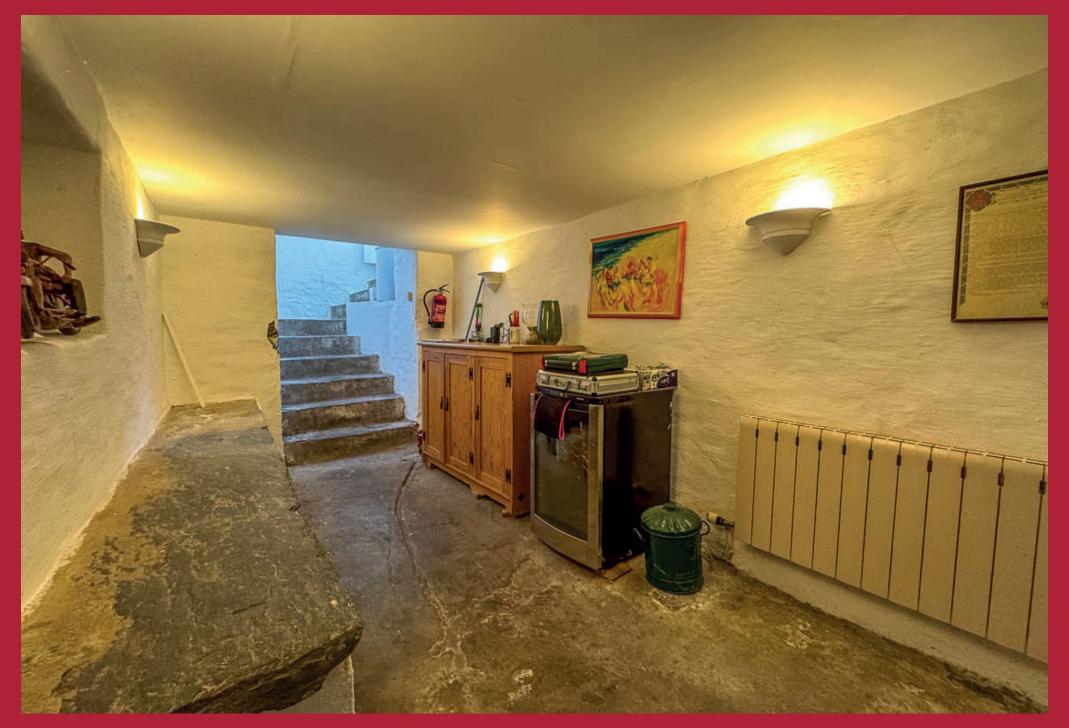

The property is approached via a private gated driveway, with symmetrical lawned gardens to either side, which leads to the front of the property. Upon entering the property there is a porch with a half glazed door leading into the entrance hall. To the right is a spacious dual aspect lounge with a bay fronted window, feature fireplace with ornate carving. From the lounge an opening leads into the snug with views over the rear of the property, this room can also be accessed off the entrance hall. The dining room, is located at the front of the property on the left hand side, which enjoys views over the front gardens from the bay window and a feature fireplace. A cloakroom WC can be accessed off the hall. An ante room provides access to the breakfast kitchen, and also has a door providing access to the rear of the property. The breakfast kitchen is fitted with traditional country style units, three Velux windows provide plenty of natural light in addition to the dual aspect windows. There is a door providing access to the rear of the property and a door with stairs to the basement level. The basement comprises of a 20ft study, wine cellar/storage, boiler room/laundry room and a spacious hall/storage space.