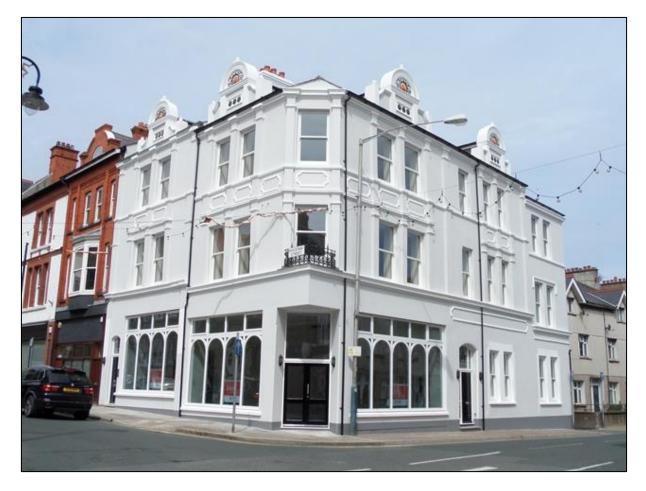

Falcon House, Ridgeway Street, Douglas

- Modern office accommodation situated on a prime corner position in the heart of Douglas City Centre.
- Available as a whole, or on a "floor by floor" office basis.
- Completely refurbished to a high standard throughout.
- Top floor balcony with sea views.
- Secure Basement car parking available by way of license agreement at £1,500 per annum per space + VAT.

# DESCRIPTION

A great opportunity to lease contemporary, modern office, decorated to a high standard space situated in the heart of the central business district. The property is easy walking distance of all the main amenities of the town centre and occupies a prominent position on Ridgeway Street.

### LOCATION

Travelling from the promenade past the Sea Terminal buildings onto Lord Street continue past the Bus Station in the direction of Peel Road. Falcon House is located opposite Regent House and Armitage House adjacent to Douglas Town Hall.