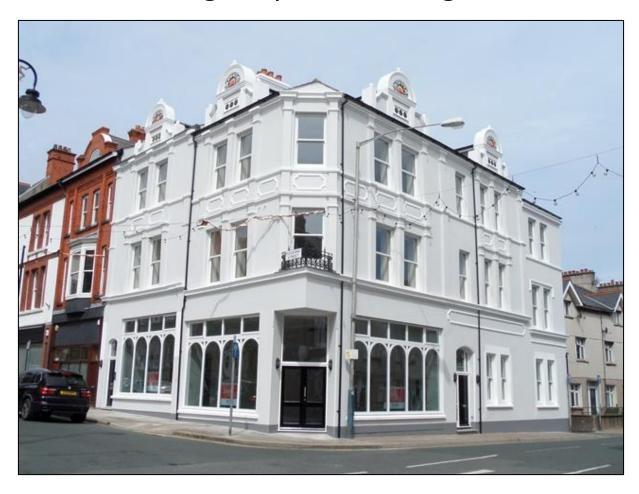

## Falcon House, Ridgeway Street, Douglas

- Modern office accommodation situated on a prime corner position in the heart of Douglas City Centre.
- Available on a "floor by floor" office basis.
- Completely refurbished to a high standard throughout.
- Top floor balcony with sea views.
- Secure Basement car parking available by way of license agreement at £1,500 per annum per space + VAT.

## **DESCRIPTION**

A great opportunity to lease contemporary, modern office, decorated to a high standard space situated in the heart of the central business district. The property is easy walking distance of all the main amenities of the town centre and occupies a prominent position on Ridgeway Street.

## LOCATION

Travelling from the promenade past the Sea Terminal buildings onto Lord Street continue past the Bus Station in the direction of Peel Road. Falcon House is located opposite Regent House and Armitage House adjacent to Douglas Town Hall.