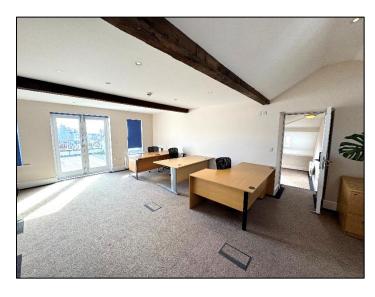

## Falcon House, Ridgeway Street, Douglas

- Modern office accommodation situated on a prime corner position in the heart of Douglas City Centre.
- Available on a "floor by floor" office basis.
- Completely refurbished to a high standard throughout.
- Top floor balcony with sea views.
- Secure Basement car parking available by way of license agreement at £1,500 per annum per space + VAT.

## **DESCRIPTION**

A great opportunity to lease contemporary, modern office, decorated to a high standard space situated in the heart of the central business district. The property is easy walking distance of all the main amenities of the town centre and occupies a prominent position on Ridgeway Street.

## **ACCOMODATION**

Basement – 414 sq. ft

Part Ground Floor – 511 sq. ft. (Under Offer)

1<sup>st</sup> Floor – 1,414 sq. ft

2<sup>nd</sup> Floor – 1,296 sq. ft

3<sup>rd</sup> Floor – 675 sq. ft

Sharon Gelling Commercial Department 01624 645550 (option 3) sharon@blackgracecowley.com Ben Quayle **Commercial Director** 01624 645550 (option 3) ben@blackgracecowley.com