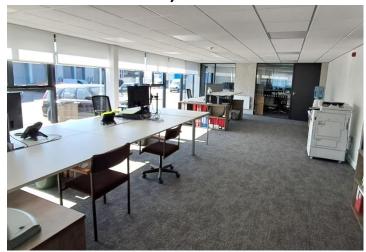

#### **DESCRIPTION**

Fabulous, modern space in this purpose-built office building on Balthane Estate, which is next to the Airport and only 15 minutes' drive to Douglas.

The main open plan office provides 6 spacious office desks with two glass partitioned offices and a generous meeting room accessed of the open plan area. It is decorated to an extremely high standard and is fully furnished with high quality modern office furniture, including 2 height adjustable desks.