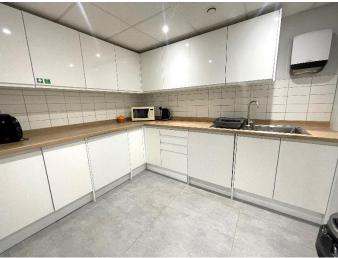

## Ground Floor Office, 1C Balderton Court, Balthane

- Exceptional ground floor office suite available in this modern, purpose-built building on the Balthane Estate.
- Comprises of an open plan office suite with two glazed partition offices, large meeting room as well as modern kitchen and WC for the sole use of the ground floor tenant.
- The suite comes with the benefit of modern furniture for the Tenant's use and the property benefits from CCTV and an intruder alarm.
- Shared areas include glazed entrance hall and circulation route to kitchen and WC.
- Wifi and Cat 5 network (secure cabinet) provided, Tenant to pay own IT/Telecoms costs.
- Included in Rent are five onsite car spaces.
- Situated adjacent to the Isle of Man Airport and only 15 minutes to Douglas.
- Available 1<sup>st</sup> June 2025 minimum 12-month term (negotiable).

The shared areas include a contemporary, shared glazed entrance area with meeting table and reception desk (if required).

A shared corridor leads to the kitchen and WCs which are for the sole use of the ground floor tenant and again to very high standard.