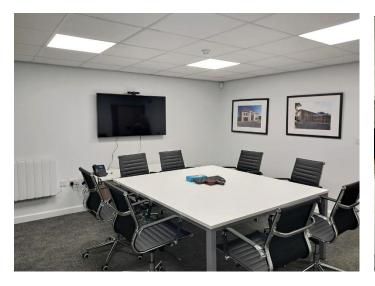

## Ground Floor Office, 1C Balderton Court, Balthane

- Exceptional ground floor office suite available in this modern, purpose-built building on the Balthane Estate.
- Comprises of an open plan office suite with two glazed partition offices, large meeting room as well as modern kitchen and WC for the sole use of the ground floor tenant.
- The suite comes with the benefit of modern furniture for the Tenant's use and the property benefits from CCTV and an intruder alarm.
- Shared areas include glazed entrance hall and circulation route to kitchen and WC.
- Wifi and Cat 5 network (secure cabinet) provided, Tenant to pay own IT/Telecoms costs.
- Included in Rent are five onsite car spaces.
- Situated adjacent to the Isle of Man Airport and only 15 minutes to Douglas.
- Available 1<sup>st</sup> June 2025 minimum 12-month term (negotiable).

#### **DESCRIPTION**

Fabulous, modern space in this purpose-built office building on Balthane Estate, which is next to the Airport and only 15 minutes' drive to Douglas.

The main open plan office provides 6 spacious office desks with two glass partitioned offices and a generous meeting room accessed of the open plan area. It is decorated to an extremely high standard and is fully furnished with high quality modern office furniture, including 2 height adjustable desks.