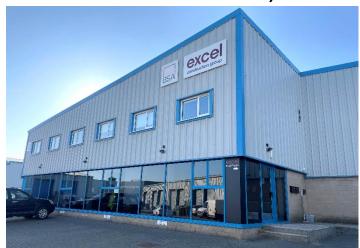

## Ground Floor Office, 1C Balderton Court, Balthane

- Exceptional ground floor office suite available in this modern, purpose-built building on the Balthane Estate.
- Comprises of an open plan office suite with two glazed partition offices, large meeting room as well as modern kitchen and WC for the sole use of the ground floor tenant.
- The suite comes with the benefit of modern furniture for the Tenant's use and the property benefits from CCTV and an intruder alarm.
- Shared areas include glazed entrance hall and circulation route to kitchen and WC.
- Wifi and Cat 5 network (secure cabinet) provided, Tenant to pay own IT/Telecoms costs.
- Included in Rent are five onsite car spaces.
- Situated adjacent to the Isle of Man Airport and only 15 minutes to Douglas.
- Available 1<sup>st</sup> June 2025 minimum 12-month term (negotiable).

#### LOCATION

Travelling into the Balthane Estate in Ballasalla, continue past Athol Garage taking the second turning on the right-hand side and continue past Kingsley Pharmaceuticals and at the end of the road take the right hand turning into Balderton Court where Unit 1C can be found straight ahead.