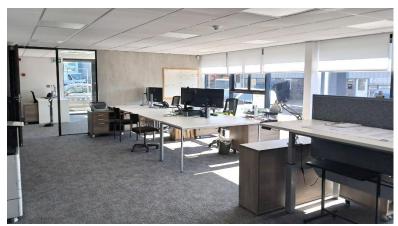

#### **DESCRIPTION**

Fabulous, modern space in this purpose-built office building on Balthane Estate, which is next to the Airport and only 15 minutes' drive to Douglas.

The main open plan office provides 6 spacious office desks with two glass partitioned offices and a generous meeting room accessed of the open plan area. It is decorated to an extremely high standard and is fully furnished with high quality modern office furniture, including 2 height adjustable desks.