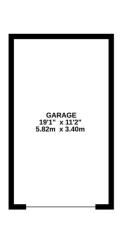

### **FLOORPLAN**

GROUND FLOOR 948 sq.ft. (88.0 sq.m.) approx. 1ST FLOOR 427 sq.ft. (39.6 sq.m.) approx.

TOTAL FLOOR AREA: 1374 sq.ft. (127.7 sq.m.) approx.

Whilst every attempt has been made to ensure the accuracy of the floorplan contained here, measurements of doors, windows, rooms and lany other flems are approximate and no responsibility is taken for any error, prospective purchaser. The services, systems and appliances shown have not been tested and no guarantee as to their operability or efficiency can be given.