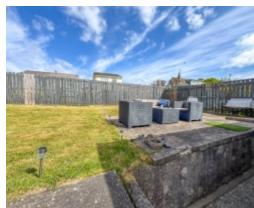

To the rear of the property is a private garden mainly laid to lawn with a concrete seating area and timber fencing to all sides.

No.14 occupies a generous corner plot, with scope for extension to the side and rear, subject to planning permission.