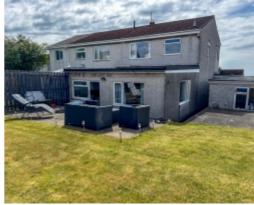

The property occupies a large corner plot with off road parking for 4-5 vehicles. The property features three generous reception rooms including a lounge, dining room and sunroom. There is a 28ft kitchen which is fitted with a range of modern white gloss base and wall units with contrasting worktops and integrated appliances. Roof light providing plenty of natural light and a uPVC double glazed door providing access to the rear garden. On the first floor are three good size bedrooms and a modern family bathroom fitted with a p-shaped bath with shower over, wash hand basin and WC.

To the rear of the property is a private garden mainly laid to lawn with a concrete seating area and timber fencing to all sides.

No.14 occupies a generous corner plot, with scope for extension to the side and rear, subject to planning permission.