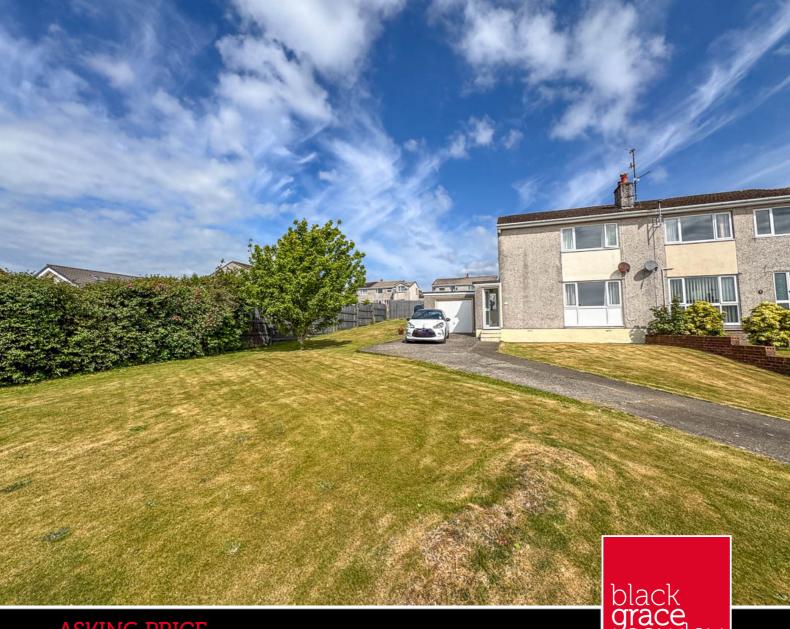

ASKING PRICE

£369,950

THE DETAILS

14 Hillary Close Onchan £369,950

call in today or visit www.blackgracecowley.com for more details

e: hello@blackgracecowley.com | w: blackgracecowley.com | t: +44 (0) 1624 645555

#### THE PROPERTY

Black Grace Cowley are delighted to offer 14 Hillar Close to the market. A well-presented semi-detached house situated at the end of a quiet cul-de-sac location, making for a lovely family home.

The property occupies a large corner plot with off road parking for 4-5 vehicles. The property features three generous reception rooms including a lounge, dining room and sunroom. There is a 28ft kitchen which is fitted with a range of modern white gloss base and wall units with contrasting worktops and integrated appliances. Roof light providing plenty of natural light and a uPVC double glazed door providing access to the rear garden. On the first floor are three good size bedrooms and a modern family bathroom fitted with a p-shaped bath with shower over, wash hand basin and WC.

To the rear of the property is a private garden mainly laid to lawn with a concrete seating area and timber fencing to all sides.

No.14 occupies a generous corner plot, with scope for extension to the side and rear, subject to planning permission.