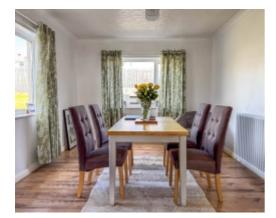

The property occupies a large corner plot with off road parking for 4-5 vehicles. The property features three generous reception rooms including a lounge, dining room and sunroom. There is a 28ft kitchen which is fitted with a range of modern white gloss base and wall units with contrasting worktops and integrated appliances. Roof light providing plenty of natural light and a uPVC double glazed door providing access to the rear garden. On the first floor are three good size bedrooms and a modern family bathroom fitted with a p-shaped bath with shower over, wash hand basin and WC.