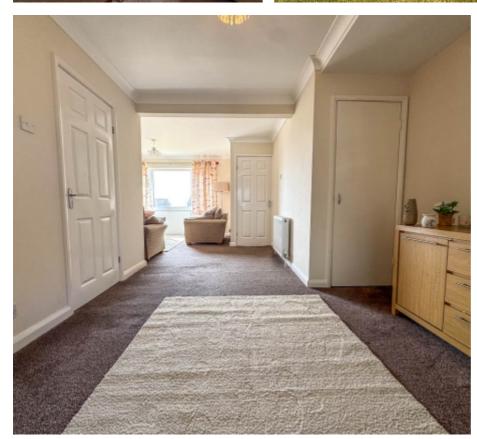

The property occupies a large corner plot with off road parking for 4-5 vehicles. The property features three generous reception rooms including a lounge, dining room and sunroom. There is a 28ft kitchen which is fitted with a range of modern white gloss base and wall units with contrasting worktops and integrated appliances. Roof light providing plenty of natural light and a uPVC double glazed door providing access to the rear garden. On the first floor are three good size bedrooms and a modern family bathroom fitted with a p-shaped bath with shower over, wash hand basin and WC.