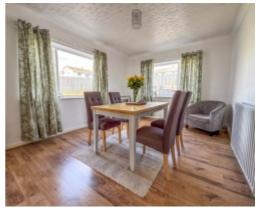

The property occupies a large corner plot with off road parking for 4-5 vehicles. The property features three generous reception rooms including a lounge, dining room and sunroom. There is a 28ft kitchen which is fitted with a range of modern white gloss base and wall units with contrasting worktops and integrated appliances. Roof light providing plenty of natural light and a uPVC double glazed door providing access to the rear garden. On the first floor are three good size bedrooms and a modern family bathroom fitted with a p-shaped bath with shower over, wash hand basin and WC.