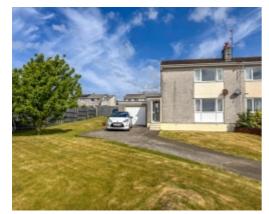

The property occupies a large corner plot with off road parking for 4-5 vehicles. The property features three generous reception rooms including a lounge, dining room and sunroom. There is a 28ft kitchen which is fitted with a range of modern white gloss base and wall units with contrasting worktops and integrated appliances. Roof light providing plenty of natural light and a uPVC double glazed door providing access to the rear garden. On the first floor are three good size bedrooms and a modern family bathroom fitted with a p-shaped bath with shower over, wash hand basin and WC.

To the rear of the property is a private garden mainly laid to lawn with a concrete seating area and timber fencing to all sides.

No.14 occupies a generous corner plot, with scope for extension to the side and rear, subject to planning permission.