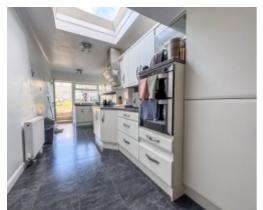

The property occupies a large corner plot with off road parking for 4-5 vehicles. The property features three generous reception rooms including a lounge, dining room and sunroom. There is a 28ft kitchen which is fitted with a range of modern white gloss base and wall units with contrasting worktops and integrated appliances. Roof light providing plenty of natural light and a uPVC double glazed door providing access to the rear garden. On the first floor are three good size bedrooms and a modern family bathroom fitted with a p-shaped bath with shower over, wash hand basin and WC.