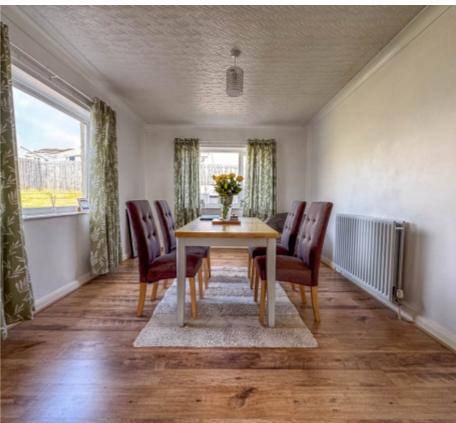

The property occupies a large corner plot with off road parking for 4-5 vehicles. The property features three generous reception rooms including a lounge, dining room and sunroom. There is a 28ft kitchen which is fitted with a range of modern white gloss base and wall units with contrasting worktops and integrated appliances. Roof light providing plenty of natural light and a uPVC double glazed door providing access to the rear garden. On the first floor are three good size bedrooms and a modern family bathroom fitted with a p-shaped bath with shower over, wash hand basin and WC.