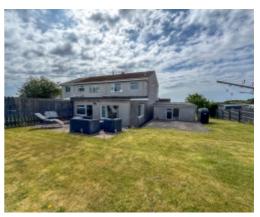

#### THE PROPERTY

Black Grace Cowley are delighted to offer 14 Hillar Close to the market. A well-presented semi-detached house situated at the end of a quiet cul-de-sac location, making for a lovely family home.

The property occupies a large corner plot with off road parking for 4-5 vehicles. The property features three generous reception rooms including a lounge, dining room and sunroom. There is a 28ft kitchen which is fitted with a range of modern white gloss base and wall units with contrasting worktops and integrated appliances. Roof light providing plenty of natural light and a uPVC double glazed door providing access to the rear garden. On the first floor are three good size bedrooms and a modern family bathroom fitted with a p-shaped bath with shower over, wash hand basin and WC.

To the rear of the property is a private garden mainly laid to lawn with a concrete seating area and timber fencing to all sides.

No.14 occupies a generous corner plot, with scope for extension to the side and rear, subject to planning permission.