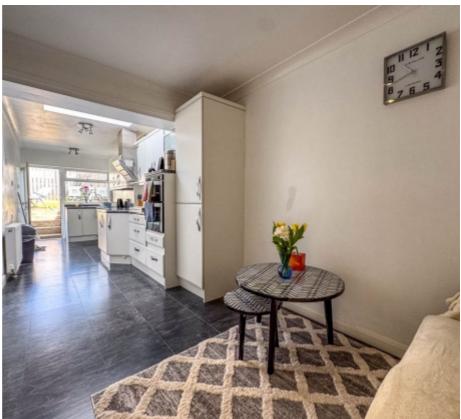

The property occupies a large corner plot with off road parking for 4-5 vehicles. The property features three generous reception rooms including a lounge, dining room and sunroom. There is a 28ft kitchen which is fitted with a range of modern white gloss base and wall units with contrasting worktops and integrated appliances. Roof light providing plenty of natural light and a uPVC double glazed door providing access to the rear garden. On the first floor are three good size bedrooms and a modern family bathroom fitted with a p-shaped bath with shower over, wash hand basin and WC.