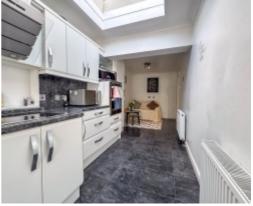

The property occupies a large corner plot with off road parking for 4-5 vehicles. The property features three generous reception rooms including a lounge, dining room and sunroom. There is a 28ft kitchen which is fitted with a range of modern white gloss base and wall units with contrasting worktops and integrated appliances. Roof light providing plenty of natural light and a uPVC double glazed door providing access to the rear garden. On the first floor are three good size bedrooms and a modern family bathroom fitted with a p-shaped bath with shower over, wash hand basin and WC.