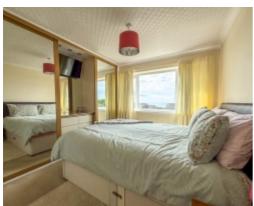

The property occupies a large corner plot with off road parking for 4-5 vehicles. The property features three generous reception rooms including a lounge, dining room and sunroom. There is a 28ft kitchen which is fitted with a range of modern white gloss base and wall units with contrasting worktops and integrated appliances. Roof light providing plenty of natural light and a uPVC double glazed door providing access to the rear garden. On the first floor are three good size bedrooms and a modern family bathroom fitted with a p-shaped bath with shower over, wash hand basin and WC.