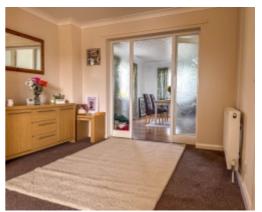

The property occupies a large corner plot with off road parking for 4-5 vehicles. The property features three generous reception rooms including a lounge, dining room and sunroom. There is a 28ft kitchen which is fitted with a range of modern white gloss base and wall units with contrasting worktops and integrated appliances. Roof light providing plenty of natural light and a uPVC double glazed door providing access to the rear garden. On the first floor are three good size bedrooms and a modern family bathroom fitted with a p-shaped bath with shower over, wash hand basin and WC.