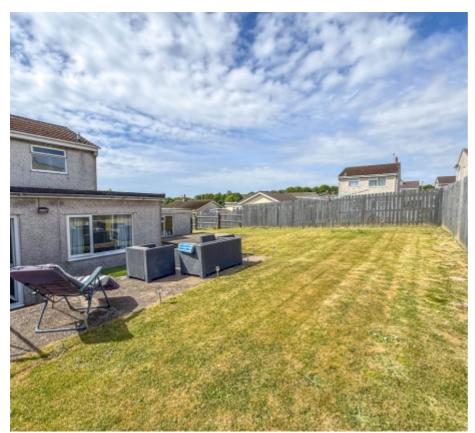

The property occupies a large corner plot with off road parking for 4-5 vehicles. The property features three generous reception rooms including a lounge, dining room and sunroom. There is a 28ft kitchen which is fitted with a range of modern white gloss base and wall units with contrasting worktops and integrated appliances. Roof light providing plenty of natural light and a uPVC double glazed door providing access to the rear garden. On the first floor are three good size bedrooms and a modern family bathroom fitted with a p-shaped bath with shower over, wash hand basin and WC.

To the rear of the property is a private garden mainly laid to lawn with a concrete seating area and timber fencing to all sides.

No.14 occupies a generous corner plot, with scope for extension to the side and rear, subject to planning permission.