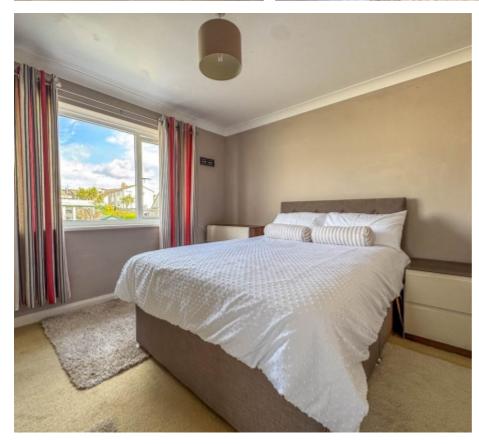

The property occupies a large corner plot with off road parking for 4-5 vehicles. The property features three generous reception rooms including a lounge, dining room and sunroom. There is a 28ft kitchen which is fitted with a range of modern white gloss base and wall units with contrasting worktops and integrated appliances. Roof light providing plenty of natural light and a uPVC double glazed door providing access to the rear garden. On the first floor are three good size bedrooms and a modern family bathroom fitted with a p-shaped bath with shower over, wash hand basin and WC.