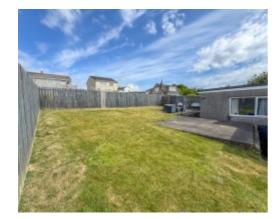

The property occupies a large corner plot with off road parking for 4-5 vehicles. The property features three generous reception rooms including a lounge, dining room and sunroom. There is a 28ft kitchen which is fitted with a range of modern white gloss base and wall units with contrasting worktops and integrated appliances. Roof light providing plenty of natural light and a uPVC double glazed door providing access to the rear garden. On the first floor are three good size bedrooms and a modern family bathroom fitted with a p-shaped bath with shower over, wash hand basin and WC.

To the rear of the property is a private garden mainly laid to lawn with a concrete seating area and timber fencing to all sides.

No.14 occupies a generous corner plot, with scope for extension to the side and rear, subject to planning permission.