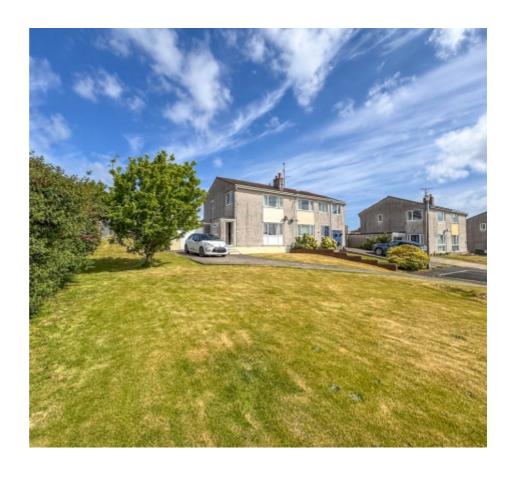

The property occupies a large corner plot with off road parking for 4-5 vehicles. The property features three generous reception rooms including a lounge, dining room and sunroom. There is a 28ft kitchen which is fitted with a range of modern white gloss base and wall units with contrasting worktops and integrated appliances. Roof light providing plenty of natural light and a uPVC double glazed door providing access to the rear garden. On the first floor are three good size bedrooms and a modern family bathroom fitted with a p-shaped bath with shower over, wash hand basin and WC.

To the rear of the property is a private garden mainly laid to lawn with a concrete seating area and timber fencing to all sides.

No.14 occupies a generous corner plot, with scope for extension to the side and rear, subject to planning permission.