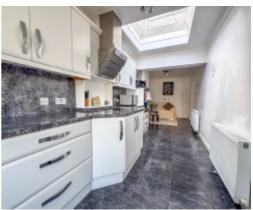

The property occupies a large corner plot with off road parking for 4-5 vehicles. The property features three generous reception rooms including a lounge, dining room and sunroom. There is a 28ft kitchen which is fitted with a range of modern white gloss base and wall units with contrasting worktops and integrated appliances. Roof light providing plenty of natural light and a uPVC double glazed door providing access to the rear garden. On the first floor are three good size bedrooms and a modern family bathroom fitted with a p-shaped bath with shower over, wash hand basin and WC.