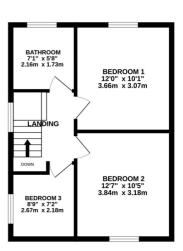

### **FLOORPLAN**

GROUND FLOOR 948 sq.ft. (88.0 sq.m.) approx. 1ST FLOOR 427 sq.ft. (39.6 sq.m.) approx.

TOTAL FLOOR AREA: 1374 sq.ft. (127.7 sq.m.) approx.

Whilst every attempt has been made to ensure the accuracy of the floorplan contained here, measurements of doors, windows, rooms and lany other flems are approximate and no responsibility is taken for any error, prospective purchaser. The services, systems and appliances shown have not been tested and no guarantee as to their operability or efficiency can be given.