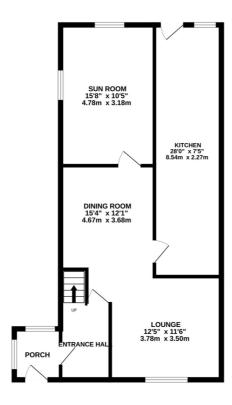

### **FLOORPLAN**

GROUND FLOOR 948 sq.ft. (88.0 sq.m.) approx. 1ST FLOOR 427 sq.ft. (39.6 sq.m.) approx.

TOTAL FLOOR AREA: 1374 sq.ft. (127.7 sq.m.) approx.

Whilst every attempt has been made to ensure the accuracy of the floorplan contained here, measurements of doors, windows, rooms and lany other flems are approximate and no responsibility is taken for any error, prospective purchaser. The services, systems and appliances shown have not been tested and no guarantee as to their operability or efficiency can be given.