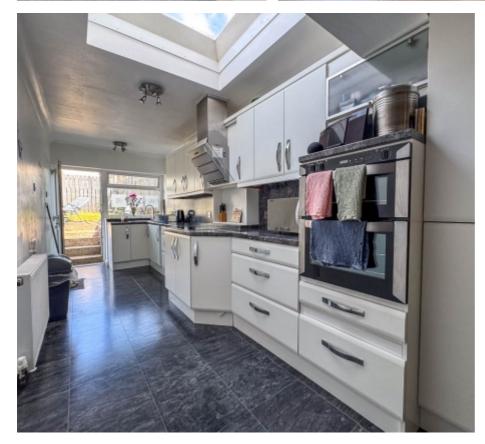

The property occupies a large corner plot with off road parking for 4-5 vehicles. The property features three generous reception rooms including a lounge, dining room and sunroom. There is a 28ft kitchen which is fitted with a range of modern white gloss base and wall units with contrasting worktops and integrated appliances. Roof light providing plenty of natural light and a uPVC double glazed door providing access to the rear garden. On the first floor are three good size bedrooms and a modern family bathroom fitted with a p-shaped bath with shower over, wash hand basin and WC.