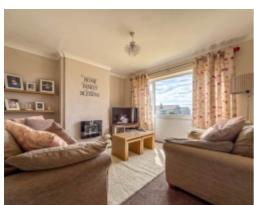

The property occupies a large corner plot with off road parking for 4-5 vehicles. The property features three generous reception rooms including a lounge, dining room and sunroom. There is a 28ft kitchen which is fitted with a range of modern white gloss base and wall units with contrasting worktops and integrated appliances. Roof light providing plenty of natural light and a uPVC double glazed door providing access to the rear garden. On the first floor are three good size bedrooms and a modern family bathroom fitted with a p-shaped bath with shower over, wash hand basin and WC.