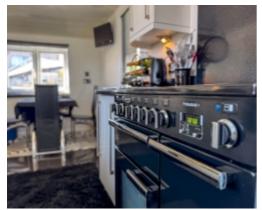

#### THE PROPERTY

Black Grace Cowley are delighted to offer 2 Sandringham Drive to the market, this substantial semi-detached 1930's property sits in a generous size plot. To the front of the property there is a lawned garden with a mature hedge border and steps leading up to the property's entrance porch which provides access into a spacious entrance hallway with understairs storage and a door through to the open-plan lounge diner. The lounge is bay fronted with a square open archway dividing the two rooms, but offering an open plan effect with a set of French patio doors leading onto the property's south west facing rear garden. Also off the entrance hall is a door into an extended kitchen breakfast room which is fitted with a range of high gloss contemporary style wall and base units, Range Master oven, integrated appliances and dual aspect uPVC double glazed windows. Ample space for breakfast table and a uPVC double glazed door giving access out onto the property's rear garden.