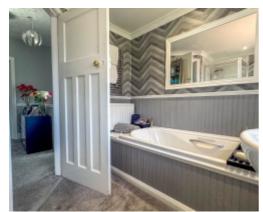

On the first floor is a spacious landing with a uPVC double glazed window on the gable end offering plenty of natural light. Off the landing are three double bedrooms, bedroom two and three are situated to the front of the property, the master bedroom to the rear, which has an internal staircase taking you up to the attic area, which is currently used as a walk-in wardrobe and dressing room space. In addition to the bedrooms, there's a large family bathroom which is fitted with a p-shaped bath, corner shower cubicle, wash hand basin and WC