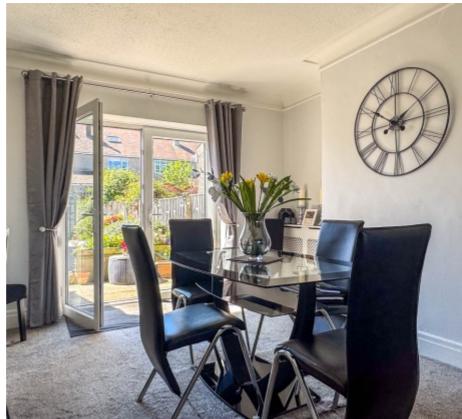

#### THE PROPERTY

Black Grace Cowley are delighted to offer 2 Sandringham Drive to the market, this substantial semi-detached 1930's property sits in a generous size plot. To the front of the property there is a lawned garden with a mature hedge border and steps leading up to the property's entrance porch which provides access into a spacious entrance hallway with understairs storage and a door through to the open-plan lounge diner. The lounge is bay fronted with a square open archway dividing the two rooms, but offering an open plan effect with a set of French patio doors leading onto the property's south west facing rear garden. Also off the entrance hall is a door into an extended kitchen breakfast room which is fitted with a range of high gloss contemporary style wall and base units, Range Master oven, integrated appliances and dual aspect uPVC double glazed windows. Ample space for breakfast table and a uPVC double glazed door giving access out onto the property's rear garden.