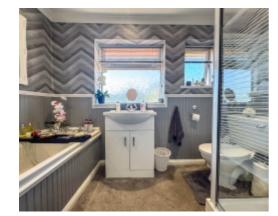

On the first floor is a spacious landing with a uPVC double glazed window on the gable end offering plenty of natural light. Off the landing are three double bedrooms, bedroom two and three are situated to the front of the property, the master bedroom to the rear, which has an internal staircase taking you up to the attic area, which is currently used as a walk-in wardrobe and dressing room space. In addition to the bedrooms, there's a large family bathroom which is fitted with a p-shaped bath, corner shower cubicle, wash hand basin and WC