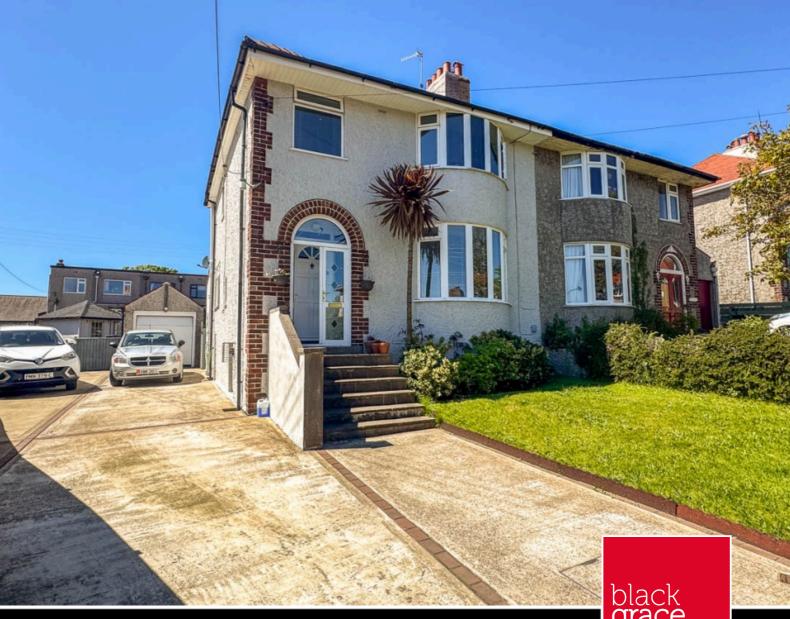

**ASKING PRICE** 

£399,950

THE DETAILS

3

1

ESTATE AGENTS

2 Sandringham Drive Onchan £399,950

call in today or visit www.blackgracecowley.com for more details

#### THE PROPERTY

Black Grace Cowley are delighted to offer 2 Sandringham Drive to the market, this substantial semi-detached 1930's property sits in a generous size plot. To the front of the property there is a lawned garden with a mature hedge border and steps leading up to the property's entrance porch which provides access into a spacious entrance hallway with understairs storage and a door through to the open-plan lounge diner. The lounge is bay fronted with a square open archway dividing the two rooms, but offering an open plan effect with a set of French patio doors leading onto the property's south west facing rear garden. Also off the entrance hall is a door into an extended kitchen breakfast room which is fitted with a range of high gloss contemporary style wall and base units, Range Master oven, integrated appliances and dual aspect uPVC double glazed windows. Ample space for breakfast table and a uPVC double glazed door giving access out onto the property's rear garden.

## 2 Sandringham Drive, Onchan

Externally the property has a fantastic rear garden and patio area immediately off the dining room, which drops down to a large decking area perfect for BBQ's in the late summer evenings. The garden is south west facing and enjoys a large lawned area with mature borders and timber fencing to all sides. Additional patio footpath that leads to a summer house which has power, lighting and windows, currently used as an outdoor TV room. There is a detached single garage with a roller door to the front and houses the oil tank. There is off street parking for several vehicles.