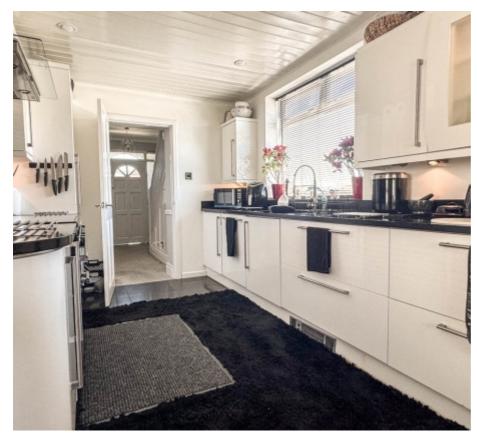

#### THE PROPERTY

Black Grace Cowley are delighted to offer 2 Sandringham Drive to the market, this substantial semi-detached 1930's property sits in a generous size plot. To the front of the property there is a lawned garden with a mature hedge border and steps leading up to the property's entrance porch which provides access into a spacious entrance hallway with understairs storage and a door through to the open-plan lounge diner. The lounge is bay fronted with a square open archway dividing the two rooms, but offering an open plan effect with a set of French patio doors leading onto the property's south west facing rear garden. Also off the entrance hall is a door into an extended kitchen breakfast room which is fitted with a range of high gloss contemporary style wall and base units, Range Master oven, integrated appliances and dual aspect uPVC double glazed windows. Ample space for breakfast table and a uPVC double glazed door giving access out onto the property's rear garden.