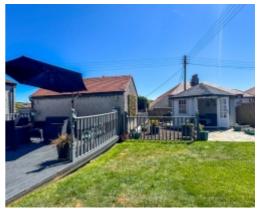

## 2 Sandringham Drive, Onchan

Externally the property has a fantastic rear garden and patio area immediately off the dining room, which drops down to a large decking area perfect for BBQ's in the late summer evenings. The garden is south west facing and enjoys a large lawned area with mature borders and timber fencing to all sides. Additional patio footpath that leads to a summer house which has power, lighting and windows, currently used as an outdoor TV room. There is a detached single garage with a roller door to the front and houses the oil tank. There is off street parking for several vehicles.