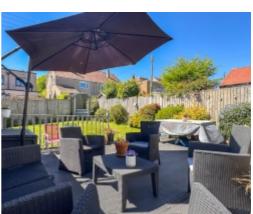

## 2 Sandringham Drive, Onchan

Externally the property has a fantastic rear garden and patio area immediately off the dining room, which drops down to a large decking area perfect for BBQ's in the late summer evenings. The garden is south west facing and enjoys a large lawned area with mature borders and timber fencing to all sides. Additional patio footpath that leads to a summer house which has power, lighting and windows, currently used as an outdoor TV room. There is a detached single garage with a roller door to the front and houses the oil tank. There is off street parking for several vehicles.