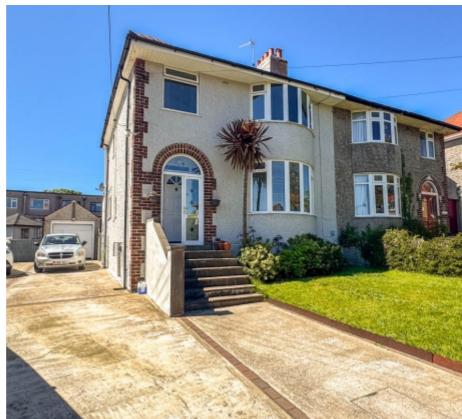

#### THE PROPERTY

Black Grace Cowley are delighted to offer 2 Sandringham Drive to the market, this substantial semi-detached 1930's property sits in a generous size plot. To the front of the property there is a lawned garden with a mature hedge border and steps leading up to the property's entrance porch which provides access into a spacious entrance hallway with understairs storage and a door through to the open-plan lounge diner. The lounge is bay fronted with a square open archway dividing the two rooms, but offering an open plan effect with a set of French patio doors leading onto the property's south west facing rear garden. Also off the entrance hall is a door into an extended kitchen breakfast room which is fitted with a range of high gloss contemporary style wall and base units, Range Master oven, integrated appliances and dual aspect uPVC double glazed windows. Ample space for breakfast table and a uPVC double glazed door giving access out onto the property's rear garden.

## 2 Sandringham Drive, Onchan

Externally the property has a fantastic rear garden and patio area immediately off the dining room, which drops down to a large decking area perfect for BBQ's in the late summer evenings. The garden is south west facing and enjoys a large lawned area with mature borders and timber fencing to all sides. Additional patio footpath that leads to a summer house which has power, lighting and windows, currently used as an outdoor TV room. There is a detached single garage with a roller door to the front and houses the oil tank. There is off street parking for several vehicles.

The property benefits from uPVC double glazing throughout and oil-fired central heating. It has been well maintained by the current vendors and sits in a quiet cul-sac within Onchan. Within an easy walking distance of Onchan's primary school, Ashley Hill and many local amenities.