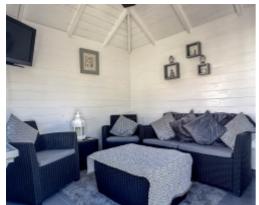

## 2 Sandringham Drive, Onchan

Externally the property has a fantastic rear garden and patio area immediately off the dining room, which drops down to a large decking area perfect for BBQ's in the late summer evenings. The garden is south west facing and enjoys a large lawned area with mature borders and timber fencing to all sides. Additional patio footpath that leads to a summer house which has power, lighting and windows, currently used as an outdoor TV room. There is a detached single garage with a roller door to the front and houses the oil tank. There is off street parking for several vehicles.