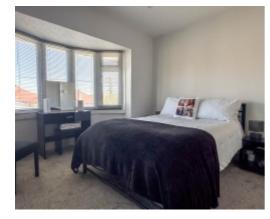

On the first floor is a spacious landing with a uPVC double glazed window on the gable end offering plenty of natural light. Off the landing are three double bedrooms, bedroom two and three are situated to the front of the property, the master bedroom to the rear, which has an internal staircase taking you up to the attic area, which is currently used as a walk-in wardrobe and dressing room space. In addition to the bedrooms, there's a large family bathroom which is fitted with a p-shaped bath, corner shower cubicle, wash hand basin and WC