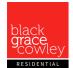

On the first floor is a spacious landing with a uPVC double glazed window on the gable end offering plenty of natural light. Off the landing are three double bedrooms, bedroom two and three are situated to the front of the property, the master bedroom to the rear, which has an internal staircase taking you up to the attic area, which is currently used as a walk-in wardrobe and dressing room space. In addition to the bedrooms, there's a large family bathroom which is fitted with a p-shaped bath, corner shower cubicle, wash hand basin and WC