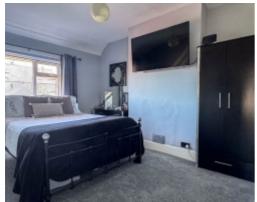

On the first floor is a spacious landing with a uPVC double glazed window on the gable end offering plenty of natural light. Off the landing are three double bedrooms, bedroom two and three are situated to the front of the property, the master bedroom to the rear, which has an internal staircase taking you up to the attic area, which is currently used as a walk-in wardrobe and dressing room space. In addition to the bedrooms, there's a large family bathroom which is fitted with a p-shaped bath, corner shower cubicle, wash hand basin and WC