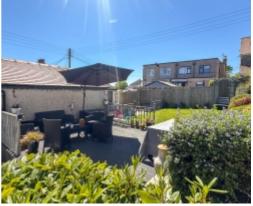

## 2 Sandringham Drive, Onchan

Externally the property has a fantastic rear garden and patio area immediately off the dining room, which drops down to a large decking area perfect for BBQ's in the late summer evenings. The garden is south west facing and enjoys a large lawned area with mature borders and timber fencing to all sides. Additional patio footpath that leads to a summer house which has power, lighting and windows, currently used as an outdoor TV room. There is a detached single garage with a roller door to the front and houses the oil tank. There is off street parking for several vehicles.