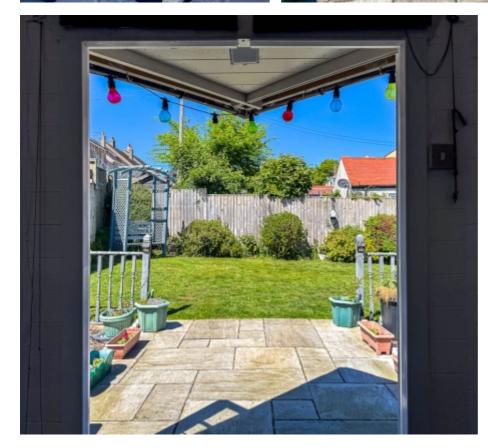

## 2 Sandringham Drive, Onchan

Externally the property has a fantastic rear garden and patio area immediately off the dining room, which drops down to a large decking area perfect for BBQ's in the late summer evenings. The garden is south west facing and enjoys a large lawned area with mature borders and timber fencing to all sides. Additional patio footpath that leads to a summer house which has power, lighting and windows, currently used as an outdoor TV room. There is a detached single garage with a roller door to the front and houses the oil tank. There is off street parking for several vehicles.