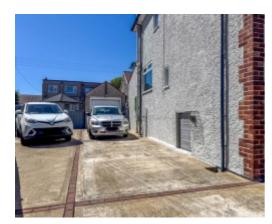

## 2 Sandringham Drive, Onchan

Externally the property has a fantastic rear garden and patio area immediately off the dining room, which drops down to a large decking area perfect for BBQ's in the late summer evenings. The garden is south west facing and enjoys a large lawned area with mature borders and timber fencing to all sides. Additional patio footpath that leads to a summer house which has power, lighting and windows, currently used as an outdoor TV room. There is a detached single garage with a roller door to the front and houses the oil tank. There is off street parking for several vehicles.