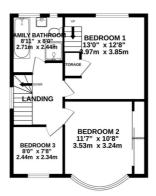

## **FLOORPLAN**

RESIDENTIAL

1ST FLOOR 519 sq.ft. (48.2 sq.m.) approx.

2ND FLOOR 201 sq.ft. (18.6 sq.m.) approx.

TOTAL FLOOR AREA: 1510 sq.ft. (140.2 sq.m.) approx.

What every attempt has been made to ensure the accuracy of the floorplan contained here, measurements of doors, windows, rooms and any other terms are approximate and no responsibility is taken for any error, prospective purchaser. The services, systems and appliances shown have not been tested and no guarantee as to their operability or efficiency can be given.

On the first floor is a spacious landing with a uPVC double glazed window on the gable end offering plenty of natural light. Off the landing are three double bedrooms, bedroom two and three are situated to the front of the property, the master bedroom to the rear, which has an internal staircase taking you up to the attic area, which is currently used as a walk-in wardrobe and dressing room space. In addition to the bedrooms, there's a large family bathroom which is fitted with a p-shaped bath, corner shower cubicle, wash hand basin and WC