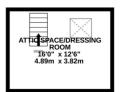

## **FLOORPLAN**

RESIDENTIAL

1ST FLOOR 519 sq.ft. (48.2 sq.m.) approx.

2ND FLOOR 201 sq.ft. (18.6 sq.m.) approx.

TOTAL FLOOR AREA: 1510 sq.ft. (140.2 sq.m.) approx.

What every attempt has been made to ensure the accuracy of the floorplan contained here, measurements of doors, windows, rooms and any other terms are approximate and no responsibility is taken for any error, prospective purchaser. The services, systems and appliances shown have not been tested and no guarantee as to their operability or efficiency can be given.

On the first floor is a spacious landing with a uPVC double glazed window on the gable end offering plenty of natural light. Off the landing are three double bedrooms, bedroom two and three are situated to the front of the property, the master bedroom to the rear, which has an internal staircase taking you up to the attic area, which is currently used as a walk-in wardrobe and dressing room space. In addition to the bedrooms, there's a large family bathroom which is fitted with a p-shaped bath, corner shower cubicle, wash hand basin and WC