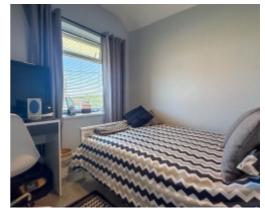

On the first floor is a spacious landing with a uPVC double glazed window on the gable end offering plenty of natural light. Off the landing are three double bedrooms, bedroom two and three are situated to the front of the property, the master bedroom to the rear, which has an internal staircase taking you up to the attic area, which is currently used as a walk-in wardrobe and dressing room space. In addition to the bedrooms, there's a large family bathroom which is fitted with a p-shaped bath, corner shower cubicle, wash hand basin and WC