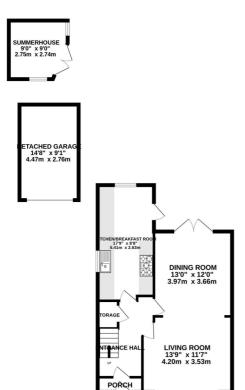

## **FLOORPLAN**

RESIDENTIAL

1ST FLOOR 519 sq.ft. (48.2 sq.m.) approx.

2ND FLOOR 201 sq.ft. (18.6 sq.m.) approx.

TOTAL FLOOR AREA: 1510 sq.ft. (140.2 sq.m.) approx.

What every attempt has been made to ensure the accuracy of the floorplan contained here, measurements of doors, windows, rooms and any other terms are approximate and no responsibility is taken for any error, prospective purchaser. The services, systems and appliances shown have not been tested and no guarantee as to their operability or efficiency can be given.

#### THE PROPERTY

Black Grace Cowley are delighted to offer 2 Sandringham Drive to the market, this substantial semi-detached 1930's property sits in a generous size plot. To the front of the property there is a lawned garden with a mature hedge border and steps leading up to the property's entrance porch which provides access into a spacious entrance hallway with understairs storage and a door through to the open-plan lounge diner. The lounge is bay fronted with a square open archway dividing the two rooms, but offering an open plan effect with a set of French patio doors leading onto the property's south west facing rear garden. Also off the entrance hall is a door into an extended kitchen breakfast room which is fitted with a range of high gloss contemporary style wall and base units, Range Master oven, integrated appliances and dual aspect uPVC double glazed windows. Ample space for breakfast table and a uPVC double glazed door giving access out onto the property's rear garden.

## 2 Sandringham Drive, Onchan

Externally the property has a fantastic rear garden and patio area immediately off the dining room, which drops down to a large decking area perfect for BBQ's in the late summer evenings. The garden is south west facing and enjoys a large lawned area with mature borders and timber fencing to all sides. Additional patio footpath that leads to a summer house which has power, lighting and windows, currently used as an outdoor TV room. There is a detached single garage with a roller door to the front and houses the oil tank. There is off street parking for several vehicles.