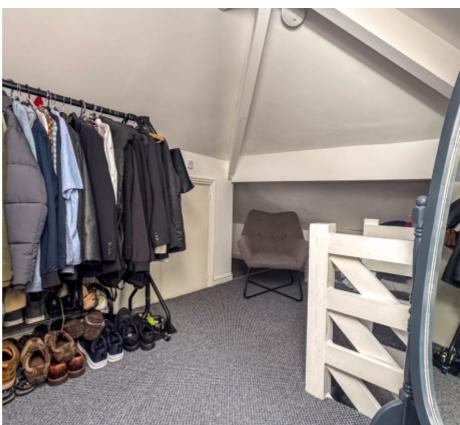

On the first floor is a spacious landing with a uPVC double glazed window on the gable end offering plenty of natural light. Off the landing are three double bedrooms, bedroom two and three are situated to the front of the property, the master bedroom to the rear, which has an internal staircase taking you up to the attic area, which is currently used as a walk-in wardrobe and dressing room space. In addition to the bedrooms, there's a large family bathroom which is fitted with a p-shaped bath, corner shower cubicle, wash hand basin and WC