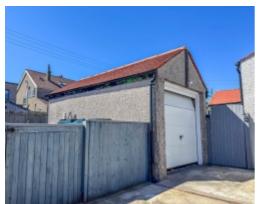

## 2 Sandringham Drive, Onchan

Externally the property has a fantastic rear garden and patio area immediately off the dining room, which drops down to a large decking area perfect for BBQ's in the late summer evenings. The garden is south west facing and enjoys a large lawned area with mature borders and timber fencing to all sides. Additional patio footpath that leads to a summer house which has power, lighting and windows, currently used as an outdoor TV room. There is a detached single garage with a roller door to the front and houses the oil tank. There is off street parking for several vehicles.