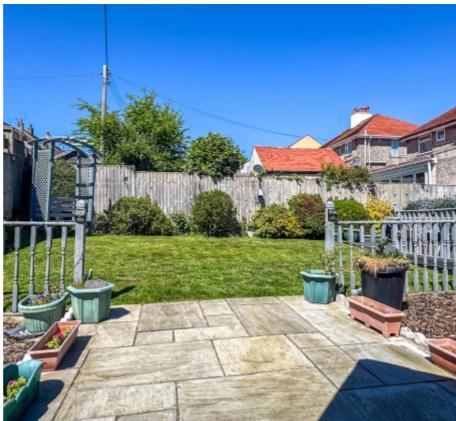

## 2 Sandringham Drive, Onchan

Externally the property has a fantastic rear garden and patio area immediately off the dining room, which drops down to a large decking area perfect for BBQ's in the late summer evenings. The garden is south west facing and enjoys a large lawned area with mature borders and timber fencing to all sides. Additional patio footpath that leads to a summer house which has power, lighting and windows, currently used as an outdoor TV room. There is a detached single garage with a roller door to the front and houses the oil tank. There is off street parking for several vehicles.