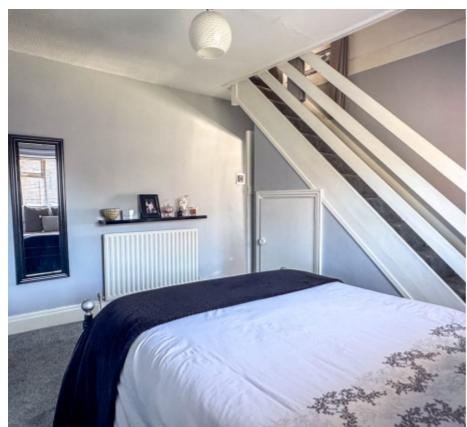

On the first floor is a spacious landing with a uPVC double glazed window on the gable end offering plenty of natural light. Off the landing are three double bedrooms, bedroom two and three are situated to the front of the property, the master bedroom to the rear, which has an internal staircase taking you up to the attic area, which is currently used as a walk-in wardrobe and dressing room space. In addition to the bedrooms, there's a large family bathroom which is fitted with a p-shaped bath, corner shower cubicle, wash hand basin and WC