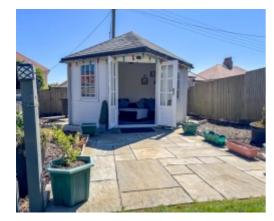

## 2 Sandringham Drive, Onchan

Externally the property has a fantastic rear garden and patio area immediately off the dining room, which drops down to a large decking area perfect for BBQ's in the late summer evenings. The garden is south west facing and enjoys a large lawned area with mature borders and timber fencing to all sides. Additional patio footpath that leads to a summer house which has power, lighting and windows, currently used as an outdoor TV room. There is a detached single garage with a roller door to the front and houses the oil tank. There is off street parking for several vehicles.