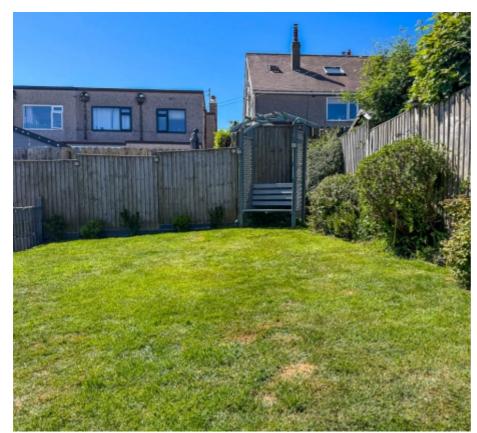

## 2 Sandringham Drive, Onchan

Externally the property has a fantastic rear garden and patio area immediately off the dining room, which drops down to a large decking area perfect for BBQ's in the late summer evenings. The garden is south west facing and enjoys a large lawned area with mature borders and timber fencing to all sides. Additional patio footpath that leads to a summer house which has power, lighting and windows, currently used as an outdoor TV room. There is a detached single garage with a roller door to the front and houses the oil tank. There is off street parking for several vehicles.