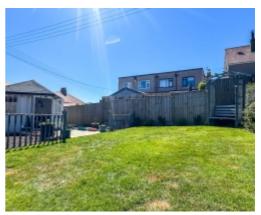

## 2 Sandringham Drive, Onchan

Externally the property has a fantastic rear garden and patio area immediately off the dining room, which drops down to a large decking area perfect for BBQ's in the late summer evenings. The garden is south west facing and enjoys a large lawned area with mature borders and timber fencing to all sides. Additional patio footpath that leads to a summer house which has power, lighting and windows, currently used as an outdoor TV room. There is a detached single garage with a roller door to the front and houses the oil tank. There is off street parking for several vehicles.