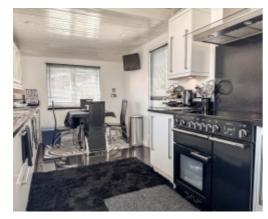

#### THE PROPERTY

Black Grace Cowley are delighted to offer 2 Sandringham Drive to the market, this substantial semi-detached 1930's property sits in a generous size plot. To the front of the property there is a lawned garden with a mature hedge border and steps leading up to the property's entrance porch which provides access into a spacious entrance hallway with understairs storage and a door through to the open-plan lounge diner. The lounge is bay fronted with a square open archway dividing the two rooms, but offering an open plan effect with a set of French patio doors leading onto the property's south west facing rear garden. Also off the entrance hall is a door into an extended kitchen breakfast room which is fitted with a range of high gloss contemporary style wall and base units, Range Master oven, integrated appliances and dual aspect uPVC double glazed windows. Ample space for breakfast table and a uPVC double glazed door giving access out onto the property's rear garden.