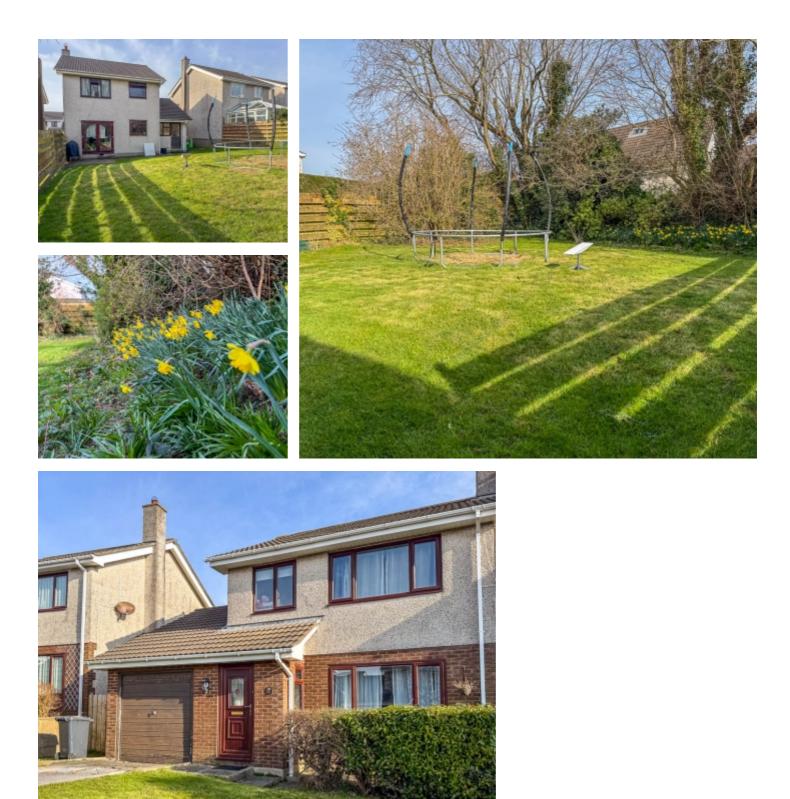

Outside to the front of the property is a small lawned garden and off street parking for one car. To the rear is a good size garden which is mainly laid to lawn with timber fences to two sides and a mature tree line border to the rear.