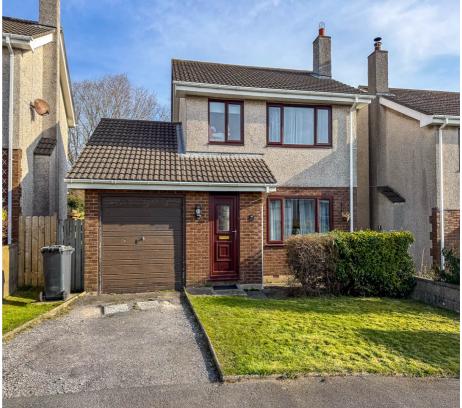

# THE DESCRIPTION

- Detached Modern House in Saddlestone
- 2 Reception Rooms, Kitchen, Utility Room
- 3 Bedrooms (2 Doubles, 1 Single), Family Bathroom
- Large lawned garden to the rear
- Single Garage, Off Street Parking for one vehicle
- Double glazed throughout and Gas central heating
- No onward chain

# THE PROPERTY

Black Grace Cowley are delighted to offer 30 Harcroft Avenue to the market. This detached modern home is situated within close proximity to local primary schools and the NSC. To the front of the property is a lawned garden and off road park for one vehicle.

Outside to the front of the property is a small lawned garden and off street parking for one car. To the rear is a good size garden which is mainly laid to lawn with timber fences to two sides and a mature tree line border to the rear.