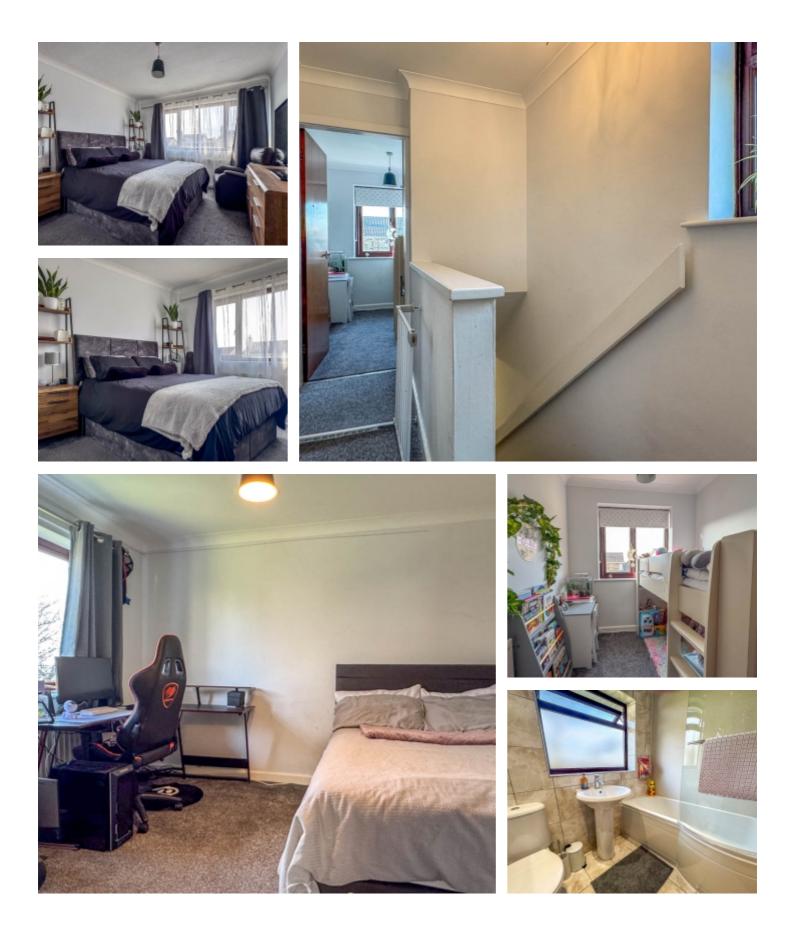

Upon entering the property there is an entrance porch which leads through to the hallway with stairs up to the first floor. Off the entrance hall, is a door into a spacious lounge with a period fireplace to one wall. An arched opening leads to the dining area with patio doors leading out to the rear garden and a door leads into the modern fitted kitchen, which has a range of wood effect base and wall units, integrated appliances and access to a large under stairs storage cupboard. From the kitchen is a door into the utility room, which has space and plumbing for both a washing machine and tumble dryer, wall mounted gas combi-boiler plus a door giving access to the rear garden. Oh, there's also French patio doors from the dining area, giving access to the garden. Taking the stairs up to the first floor there is a good size landing with a built-in airing cupboard and three bedrooms, two doubles, the larger of which is situated to the front of the property and the third bedroom is a single bedroom again situated to the front with a built in storage cupboard over the stairs. In addition to the bedrooms, there's a family bathroom which has been finished to a modern standard and fitted with a panelled bath with shower over, wash hand basin and WC.