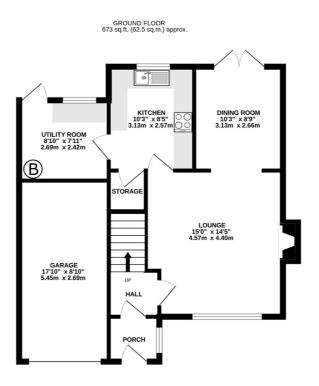

# FLOORPLAN

1ST FLOOR 424 sq.ft. (39.4 sq.m.) approx.

TOTAL FLOOR AREA : 1097 sq.ft. (101.9 sq.m.) approx. Whilst every attempt has been made to ensure the accuracy of the floorplan contained here, measurements of dors, windows, rooms and any other items are approximate and no responsibility is taken for any error, omission or mis-statement. This plan is for illustrative purposes only and should be used as such by any prospective purchaser. The services, systems and appliances shown have not been tested and no guarantee as to their operability or efficiency can be given. Made with Metropix ©2025

Upon entering the property there is an entrance porch which leads through to the hallway with stairs up to the first floor. Off the entrance hall, is a door into a spacious lounge with a period fireplace to one wall. An arched opening leads to the dining area with patio doors leading out to the rear garden and a door leads into the modern fitted kitchen, which has a range of wood effect base and wall units, integrated appliances and access to a large under stairs storage cupboard. From the kitchen is a door into the utility room, which has space and plumbing for both a washing machine and tumble dryer, wall mounted gas combi-boiler plus a door giving access to the rear garden. Oh, there's also French patio doors from the dining area, giving access to the garden. Taking the stairs up to the first floor there is a good size landing with a built-in airing cupboard and three bedrooms, two doubles, the larger of which is situated to the front of the property and the third bedroom is a single bedroom again situated to the front with a built in storage cupboard over the stairs. In addition to the bedrooms, there's a family bathroom which has been finished to a modern standard and fitted with a panelled bath with shower over, wash hand basin and WC.