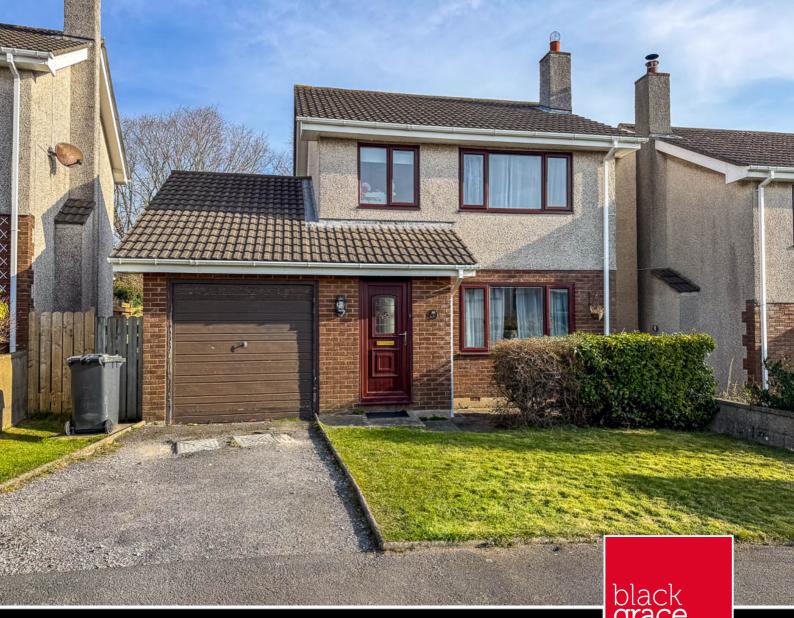

# ASKING PRICE £399,950

# THE DESCRIPTION

- Detached Modern House in Saddlestone
- 2 Reception Rooms, Kitchen, Utility Room
- 3 Bedrooms (2 Doubles, 1 Single), Family Bathroom
- Large lawned garden to the rear
- Single Garage, Off Street Parking for one vehicle
- Double glazed throughout and Gas central heating
- No onward chain

# THE PROPERTY

Black Grace Cowley are delighted to offer 30 Harcroft Avenue to the market. This detached modern home is situated within close proximity to local primary schools and the NSC. To the front of the property is a lawned garden and off road park for one vehicle.

Outside to the front of the property is a small lawned garden and off street parking for one car. To the rear is a good size garden which is mainly laid to lawn with timber fences to two sides and a mature tree line border to the rear.