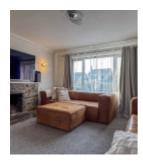

Upon entering the property there is an entrance porch which leads through to the hallway with stairs up to the first floor. Off the entrance hall, is a door into a spacious lounge with a period fireplace to one wall. An arched opening leads to the dining area with patio doors leading out to the rear garden and a door leads into the modern fitted kitchen, which has a range of wood effect base and wall units, integrated appliances and access to a large under stairs storage cupboard. From the kitchen is a door into the utility room, which has space and plumbing for both a washing machine and tumble dryer, wall mounted gas combi-boiler plus a door giving access to the rear garden. Oh, there's also French patio doors from the dining area, giving access to the garden. Taking the stairs up to the first floor there is a good size landing with a built-in airing cupboard and three bedrooms, two doubles, the larger of which is situated to the front of the property and the third bedroom is a single bedroom again situated to the front with a built in storage cupboard over the stairs. In addition to the bedrooms, there's a family bathroom which has been finished to a modern standard and fitted with a panelled bath with shower over, wash hand basin and WC.