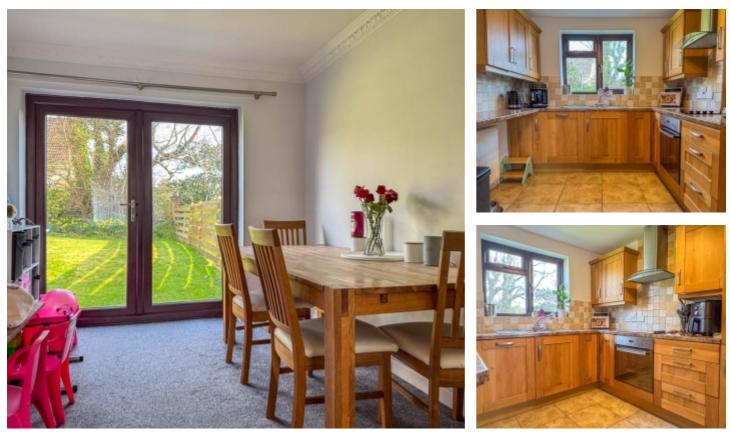

Upon entering the property there is an entrance porch which leads through to the hallway with stairs up to the first floor. Off the entrance hall, is a door into a spacious lounge with a period fireplace to one wall. An arched opening leads to the dining area with patio doors leading out to the rear garden and a door leads into the modern fitted kitchen, which has a range of wood effect base and wall units, integrated appliances and access to a large under stairs storage cupboard. From the kitchen is a door into the utility room, which has space and plumbing for both a washing machine and tumble dryer, wall mounted gas combi-boiler plus a door giving access to the rear garden. Oh, there's also French patio doors from the dining area, giving access to the garden. Taking the stairs up to the first floor there is a good size landing with a built-in airing cupboard and three bedrooms, two doubles, the larger of which is situated to the front of the property and the third bedroom is a single bedroom again situated to the front with a built in storage cupboard over the stairs. In addition to the bedrooms, there's a family bathroom which has been finished to a modern standard and fitted with a panelled bath with shower over, wash hand basin and WC.