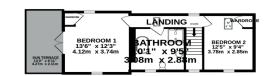

In addition to the principal dwelling, there is an extended detached two-bedroom cottage within the grounds of Croit Rance, this property currently has a four-star self-catering rating. It's a perfect holiday cottage or secondary dwelling for multi-generational living. The entrance porch leads you into the dining room and through to the living space. Also off the dining room is access into a country style kitchen. Beamed ceilings throughout the ground floor, offering plenty of character. Off the kitchen is a utility/downstairs WC, which also acts as a boot room. From the dining room is an open staircase leading you up to the first floor with two double bedrooms, off the larger of the two bedrooms is a private sun terrace. In addition to this, there is a family bathroom fitted with a bath, shower, wash hand basin and WC.

Made with Metropix ©2025

1ST FLOOR 443 sq.ft. (41.1 sq.m.) approx.

## TOTAL FLOOR AREA: 2879 sq.ft. (267.4 sq.m.) approx.

Whits very attempt has been made to ensure the accuracy of the flooplan contained here, measurements of doors windows, froms and any other items are approximate and no responsibility is baren for any error omission or mis-statement. This plan is for illustrative purposes only and should be used as such by any prospective purchaser. The services, systems and appliances shown have not been tested and no guarantee as to their operability or efficiency can be given.