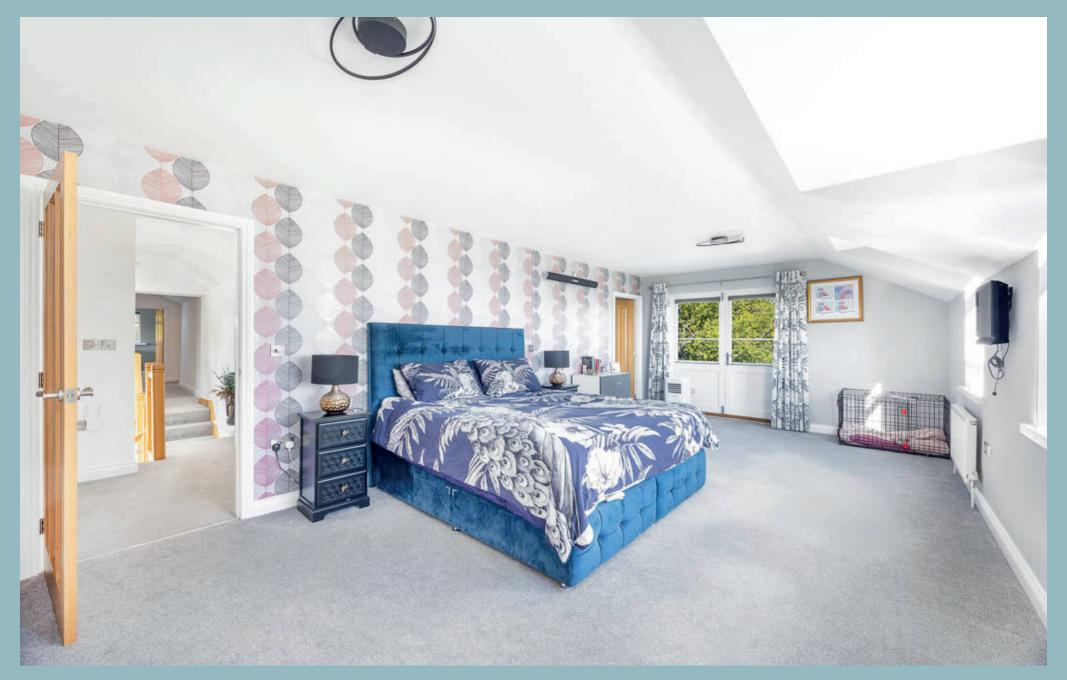

To the first floor are three bedrooms, the master bedroom stretches above the living space and takes in those spectacular views out to sea, walk-in wardrobe, contemporary style ensuite with a bath, shower cubicle, 'His' and 'Hers' wash hand basins and WC. Off the master bedroom is a private sun terrace with stunning views across Maughold. In addition to the master bedroom, there are two further bedrooms, one of which has an en-suite bathroom. Walk-in linen closet/ boiler room, and then a family bathroom which services bedroom three.