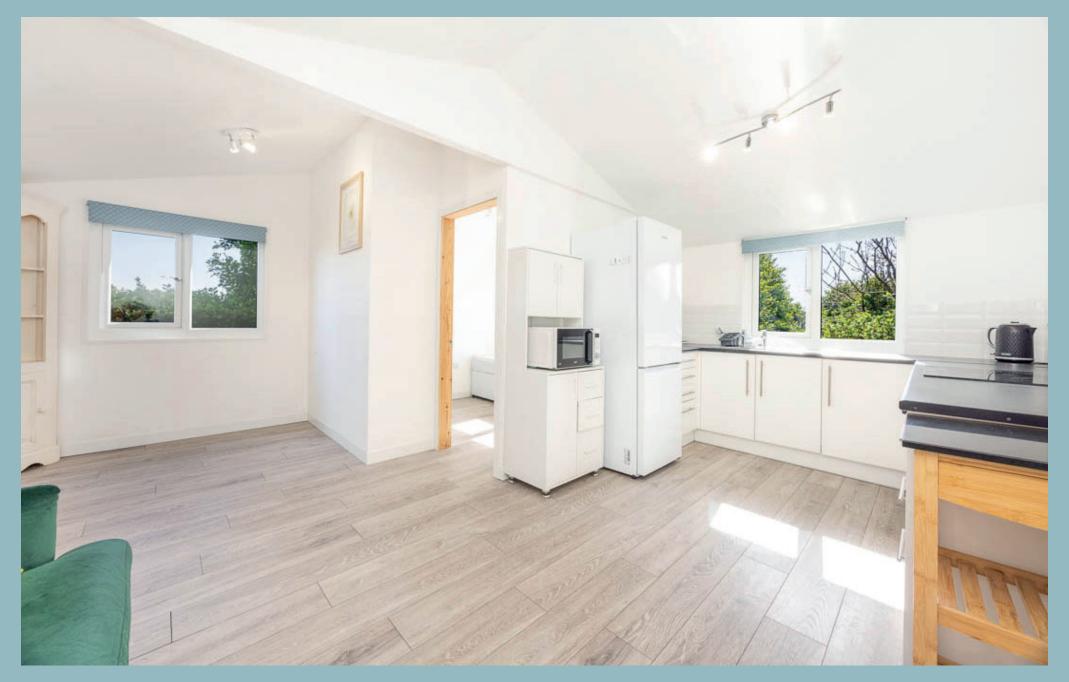

In addition to the principal dwelling, there is an extended detached two-bedroom cottage within the grounds of Croit Rance, this property currently has a four-star self-catering rating. It's a perfect holiday cottage or secondary dwelling for multi-generational living. The entrance porch leads you into the dining room and through to the living space. Also off the dining room is access into a country style kitchen. Beamed ceilings throughout the ground floor, offering plenty of character. Off the kitchen is a utility/downstairs WC, which also acts as a boot room. From the dining room is an open staircase leading you up to the first floor with two double bedrooms, off the larger of the two bedrooms is a private sun terrace. In addition to this, there is a family bathroom fitted with a bath, shower, wash hand basin and WC.