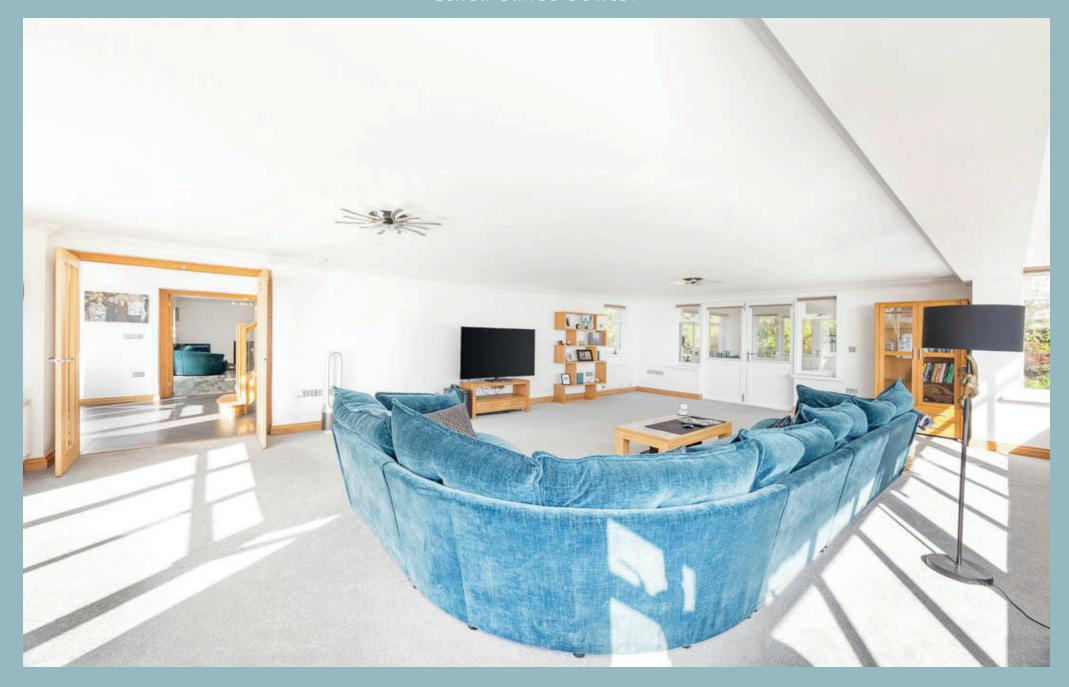

The principal dwelling has a spacious entrance hall with double height ceilings with a central staircase leading up to the first floor. There is a large double bay fronted living room with the larger bay taking in those spectacular panoramic views out to sea. Off the living room is a sunroom with spectacular views and looking onto the property's rear garden. On the opposite side of the entrance hall, a set of double doors take you into the dining room and snug area, which has an opening through to a modern fitted kitchen leading into the utility room and onto a separate boot room. There's a guest cloak room and WC off the entrance hall.