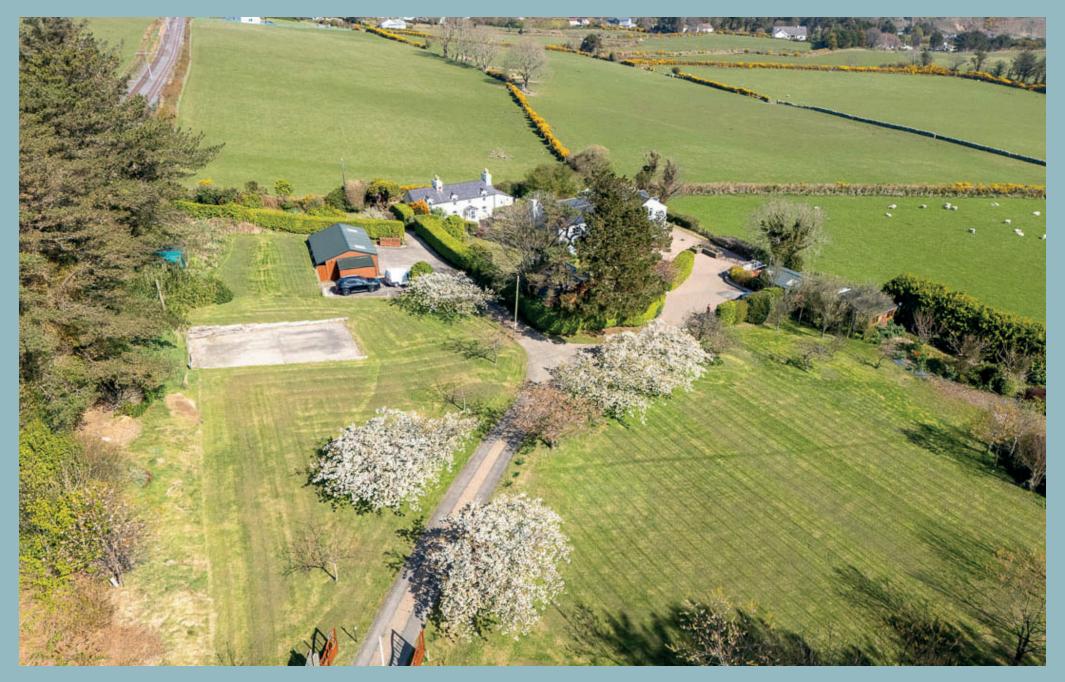

Black Grace Cowley are delighted to offer Croit Rance to the market. This stunning mini estate is situated within a private yet rural location in Maughold with spectacular panoramic sea views across Maughold Headland. The property itself is set within two acres of landscaped gardens with ample parking within the grounds. There are two separate detached triple garages perfect for a car enthusiast.

The grounds of Croit Rance extend to approximately two acres of stunning landscape gardens. There's additional storage sheds, a large summer house which could be utilised quite easily as a separate annexifyour equired additional living accommodation within the grounds or home office. The gardens are mainly lawned to lawn with mature shrub borders offering plenty of colour throughout the year. Gated driveway into the estate which splits into two, one that takes you round to the Holiday Cottage and one to the main residence providing complete privacy for both properties when fully occupied. There are two large timber framed triple garages, both of which can comfortably hold three cars.