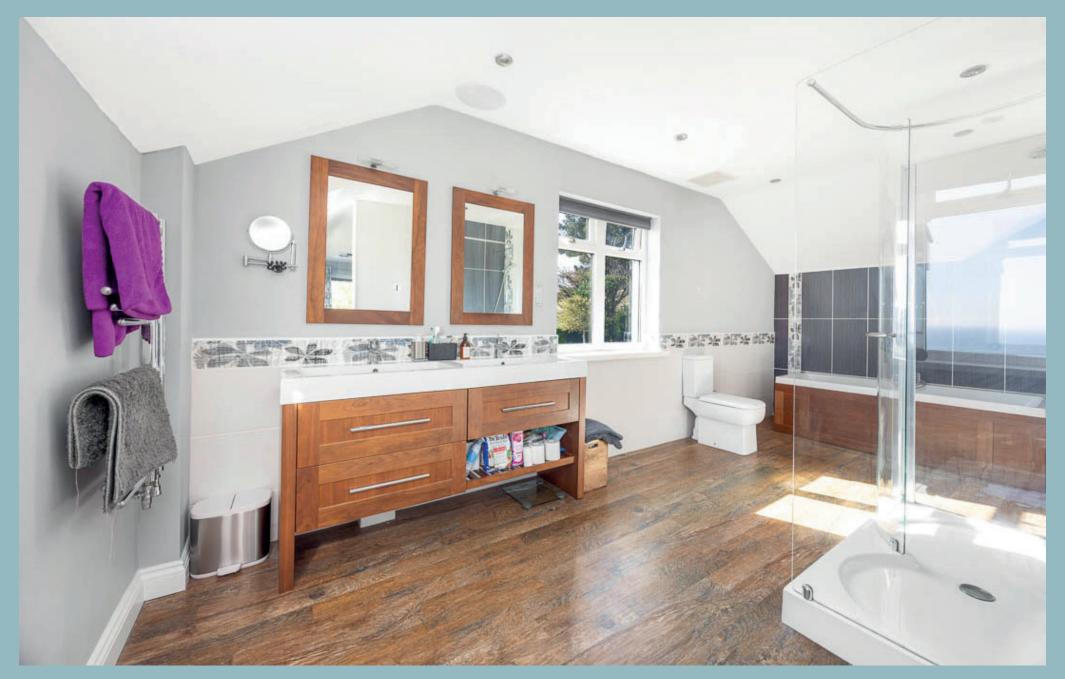

To the first floor are three bedrooms, the master bedroom stretches above the living space and takes in those spectacular views out to sea, walk-in wardrobe, contemporary style ensuite with a bath, shower cubicle, 'His' and 'Hers' wash hand basins and WC. Off the master bedroom is a private sun terrace with stunning views across Maughold. In addition to the master bedroom, there are two further bedrooms, one of which has an en-suite bathroom. Walk-in linen closet/ boiler room, and then a family bathroom which services bedroom three.