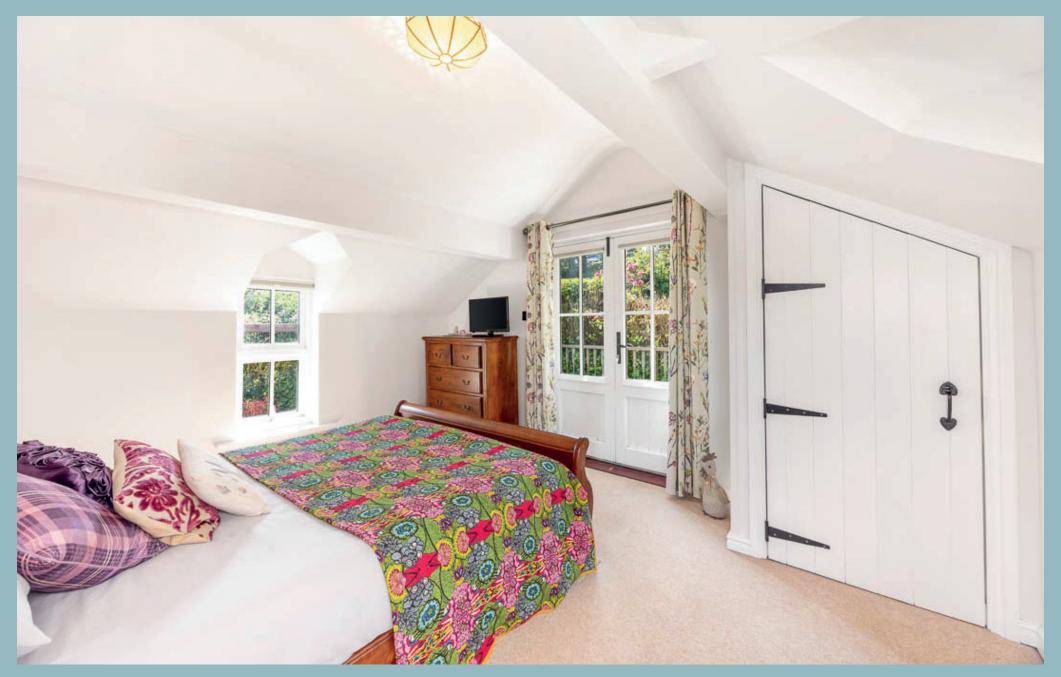

To the first floor are three bedrooms, the master bedroom stretches above the living space and takes in those spectacular views out to sea, walk-in wardrobe, contemporary style ensuite with a bath, shower cubicle, 'His' and 'Hers' wash hand basins and WC. Off the master bedroom is a private sun terrace with stunning views across Maughold. In addition to the master bedroom, there are two further bedrooms, one of which has an en-suite bathroom. Walk-in linen closet/ boiler room, and then a family bathroom which services bedroom three.

In addition to the principal dwelling, there is an extended detached two-bedroom cottage within the grounds of Croit Rance, this property currently has a four-star self-catering rating. It's a perfect holiday cottage or secondary dwelling for multi-generational living. The entrance porch leads you into the dining room and through to the living space. Also off the dining room is access into a country style kitchen. Beamed ceilings throughout the ground floor, offering plenty of character. Off the kitchen is a utility/downstairs WC, which also acts as a boot room. From the dining room is an open staircase leading you up to the first floor with two double bedrooms, off the larger of the two bedrooms is a private sun terrace. In addition to this, there is a family bathroom fitted with a bath, shower, wash hand basin and WC.