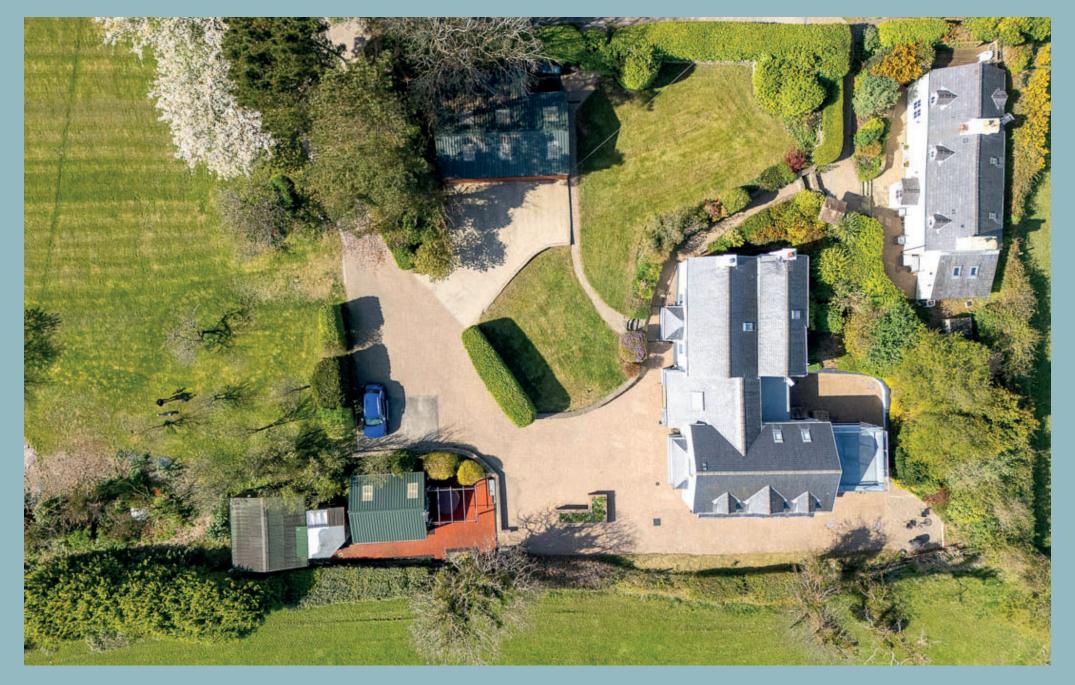

Black Grace Cowley are delighted to offer Croit Rance to the market. This stunning mini estate is situated within a private yet rural location in Maughold with spectacular panoramic sea views across Maughold Headland. The property itself is set within two acres of landscaped gardens with ample parking within the grounds. There are two separate detached triple garages perfect for a car enthusiast.

The grounds of Croit Rance extend to approximately two acres of stunning landscape gardens. There's additional storage sheds, a large summer house which could be utilised quite easily as a separate annexifyour equired additional living accommodation within the grounds or home office. The gardens are mainly lawned to lawn with mature shrub borders offering plenty of colour throughout the year. Gated driveway into the estate which splits into two, one that takes you round to the Holiday Cottage and one to the main residence providing complete privacy for both properties when fully occupied. There are two large timber framed triple garages, both of which can comfortably hold three cars.