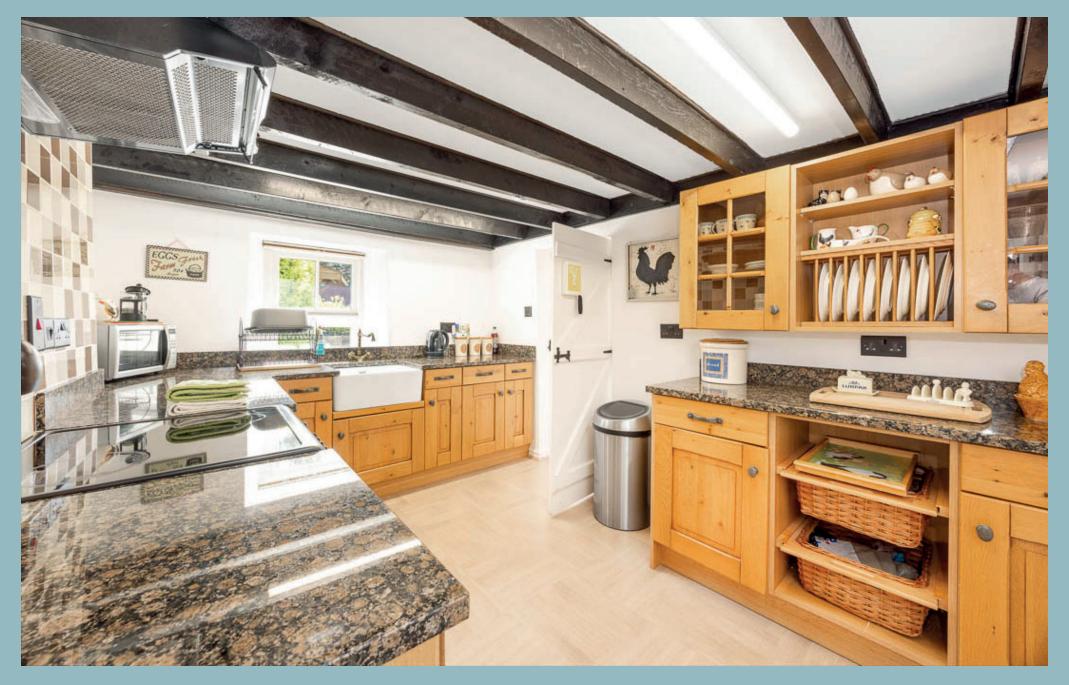

The principal dwelling has a spacious entrance hall with double height ceilings with a central staircase leading up to the first floor. There is a large double bay fronted living room with the larger bay taking in those spectacular panoramic views out to sea. Off the living room is a sunroom with spectacular views and looking onto the property's rear garden. On the opposite side of the entrance hall, a set of double doors take you into the dining room and snug area, which has an opening through to a modern fitted kitchen leading into the utility room and onto a separate boot room. There's a guest cloak room and WC off the entrance hall.

In addition to the principal dwelling, there is an extended detached two-bedroom cottage within the grounds of Croit Rance, this property currently has a four-star self-catering rating. It's a perfect holiday cottage or secondary dwelling for multi-generational living. The entrance porch leads you into the dining room and through to the living space. Also off the dining room is access into a country style kitchen. Beamed ceilings throughout the ground floor, offering plenty of character. Off the kitchen is a utility/downstairs WC, which also acts as a boot room. From the dining room is an open staircase leading you up to the first floor with two double bedrooms, off the larger of the two bedrooms is a private sun terrace. In addition to this, there is a family bathroom fitted with a bath, shower, wash hand basin and WC.