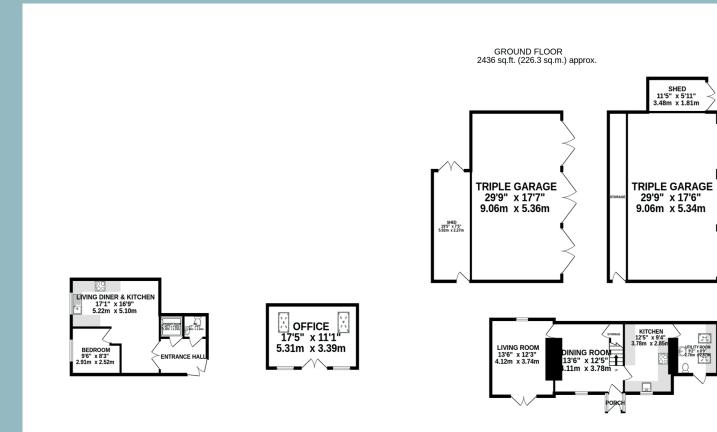

In addition to the principal dwelling, there is an extended detached two-bedroom cottage within the grounds of Croit Rance, this property currently has a four-star self-catering rating. It's a perfect holiday cottage or secondary dwelling for multi-generational living. The entrance porch leads you into the dining room and through to the living space. Also off the dining room is access into a country style kitchen. Beamed ceilings throughout the ground floor, offering plenty of character. Off the kitchen is a utility/downstairs WC, which also acts as a boot room. From the dining room is an open staircase leading you up to the first floor with two double bedrooms, off the larger of the two bedrooms is a private sun terrace. In addition to this, there is a family bathroom fitted with a bath, shower, wash hand basin and WC.

The grounds of Croit Rance extend to approximately two acres of stunning landscape gardens. There's additional storage sheds, a large summer house which could be utilised quite easily as a separate annexifyour equired additional living accommodation within the grounds or home office. The gardens are mainly lawned to lawn with mature shrub borders offering plenty of colour throughout the year. Gated driveway into the estate which splits into two, one that takes you round to the Holiday Cottage and one to the main residence providing complete privacy for both properties when fully occupied. There are two large timber framed triple garages, both of which can comfortably hold three cars.

Made with Metropix ©2025

1ST FLOOR 443 sq.ft. (41.1 sq.m.) approx.

## TOTAL FLOOR AREA: 2879 sq.ft. (267.4 sq.m.) approx.

Whits very attempt has been made to ensure the accuracy of the flooplan contained here, measurements of doors windows, froms and any other items are approximate and no responsibility is baren for any error omission or mis-statement. This plan is for illustrative purposes only and should be used as such by any prospective purchaser. The services, systems and appliances shown have not been tested and no guarantee as to their operability or efficiency can be given.