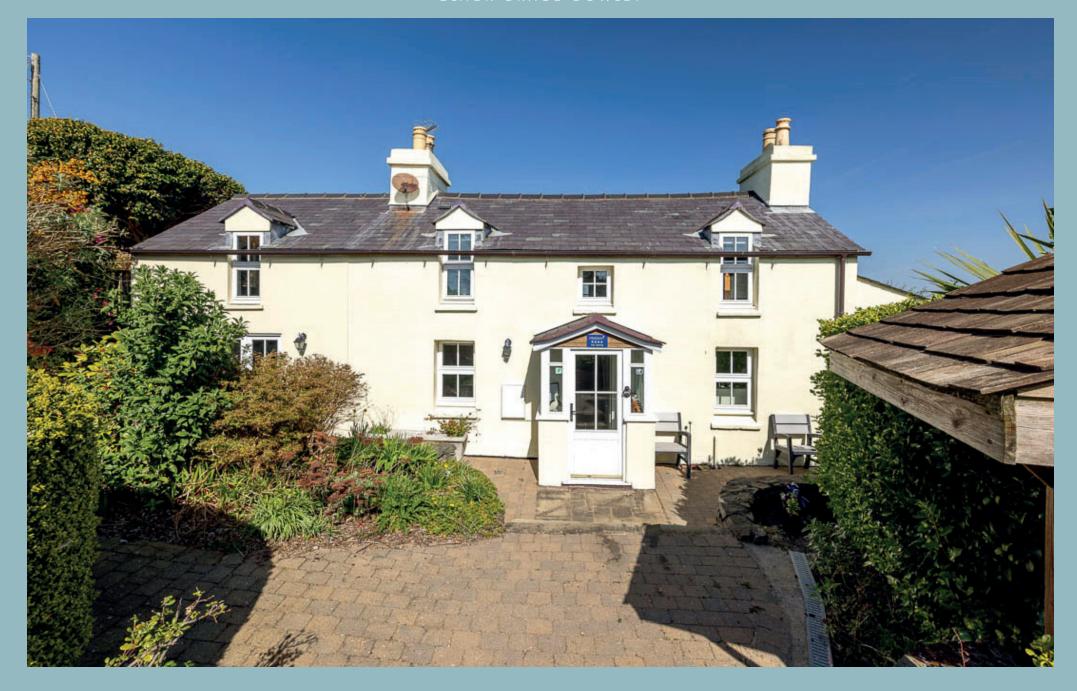

Black Grace Cowley are delighted to offer Croit Rance to the market. This stunning mini estate is situated within a private yet rural location in Maughold with spectacular panoramic sea views across Maughold Headland. The property itself is set within two acres of landscaped gardens with ample parking within the grounds. There are two separate detached triple garages perfect for a car enthusiast.

The principal dwelling has a spacious entrance hall with double height ceilings with a central staircase leading up to the first floor. There is a large double bay fronted living room with the larger bay taking in those spectacular panoramic views out to sea. Off the living room is a sunroom with spectacular views and looking onto the property's rear garden. On the opposite side of the entrance hall, a set of double doors take you into the dining room and snug area, which has an opening through to a modern fitted kitchen leading into the utility room and onto a separate boot room. There's a guest cloak room and WC off the entrance hall.