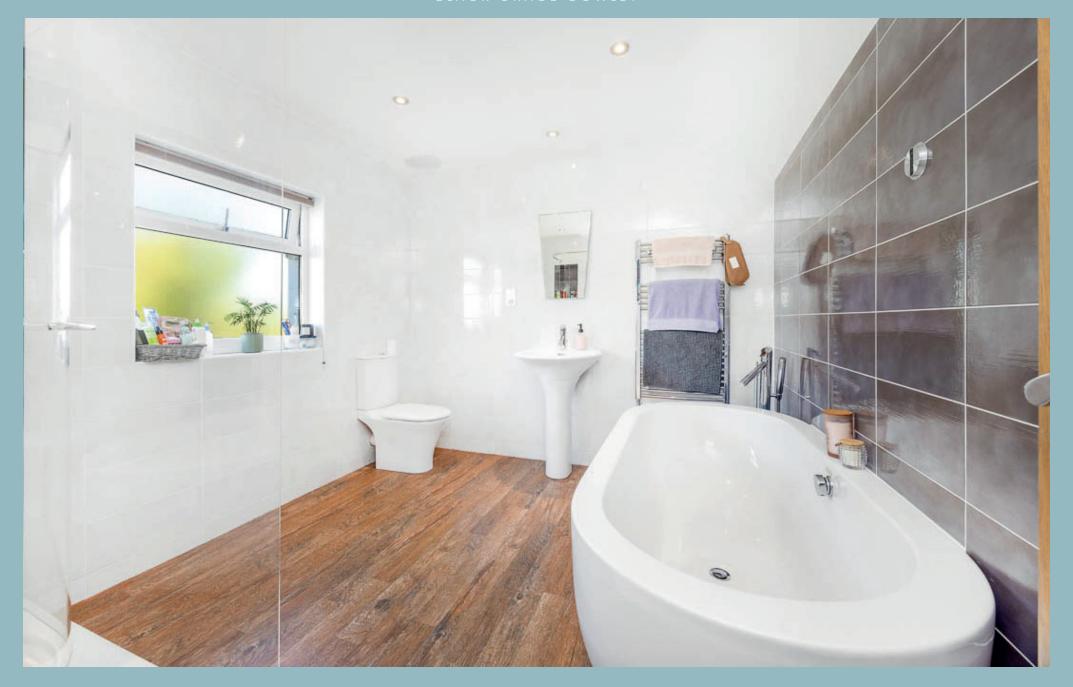

To the first floor are three bedrooms, the master bedroom stretches above the living space and takes in those spectacular views out to sea, walk-in wardrobe, contemporary style ensuite with a bath, shower cubicle, 'His' and 'Hers' wash hand basins and WC. Off the master bedroom is a private sun terrace with stunning views across Maughold. In addition to the master bedroom, there are two further bedrooms, one of which has an en-suite bathroom. Walk-in linen closet/ boiler room, and then a family bathroom which services bedroom three.