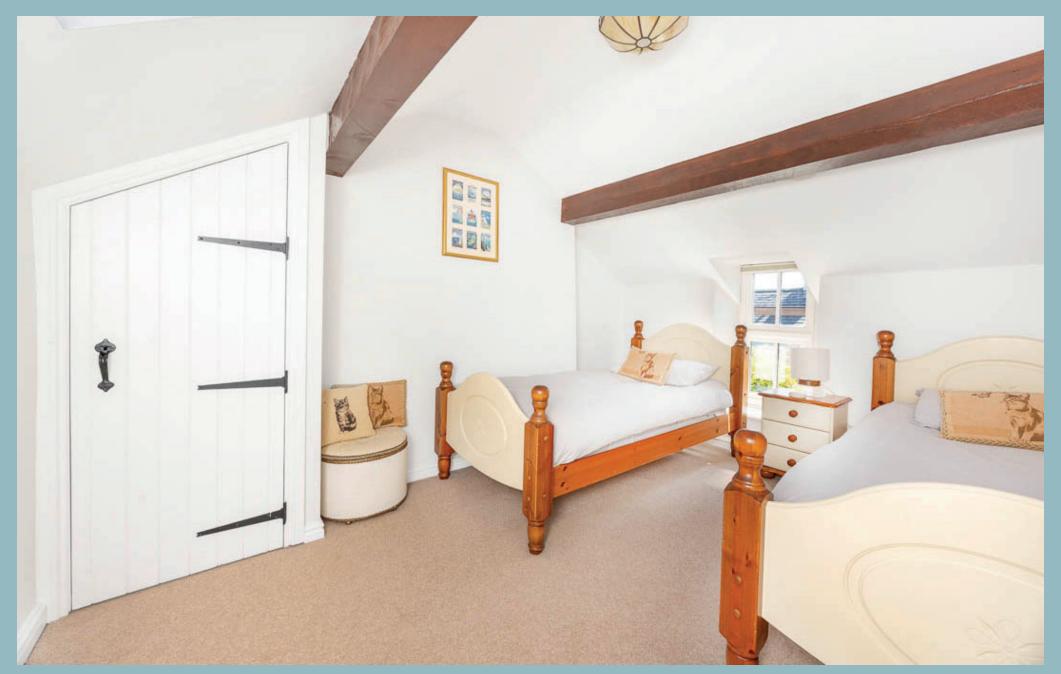

To the first floor are three bedrooms, the master bedroom stretches above the living space and takes in those spectacular views out to sea, walk-in wardrobe, contemporary style ensuite with a bath, shower cubicle, 'His' and 'Hers' wash hand basins and WC. Off the master bedroom is a private sun terrace with stunning views across Maughold. In addition to the master bedroom, there are two further bedrooms, one of which has an en-suite bathroom. Walk-in linen closet/ boiler room, and then a family bathroom which services bedroom three.

In addition to the principal dwelling, there is an extended detached two-bedroom cottage within the grounds of Croit Rance, this property currently has a four-star self-catering rating. It's a perfect holiday cottage or secondary dwelling for multi-generational living. The entrance porch leads you into the dining room and through to the living space. Also off the dining room is access into a country style kitchen. Beamed ceilings throughout the ground floor, offering plenty of character. Off the kitchen is a utility/downstairs WC, which also acts as a boot room. From the dining room is an open staircase leading you up to the first floor with two double bedrooms, off the larger of the two bedrooms is a private sun terrace. In addition to this, there is a family bathroom fitted with a bath, shower, wash hand basin and WC.