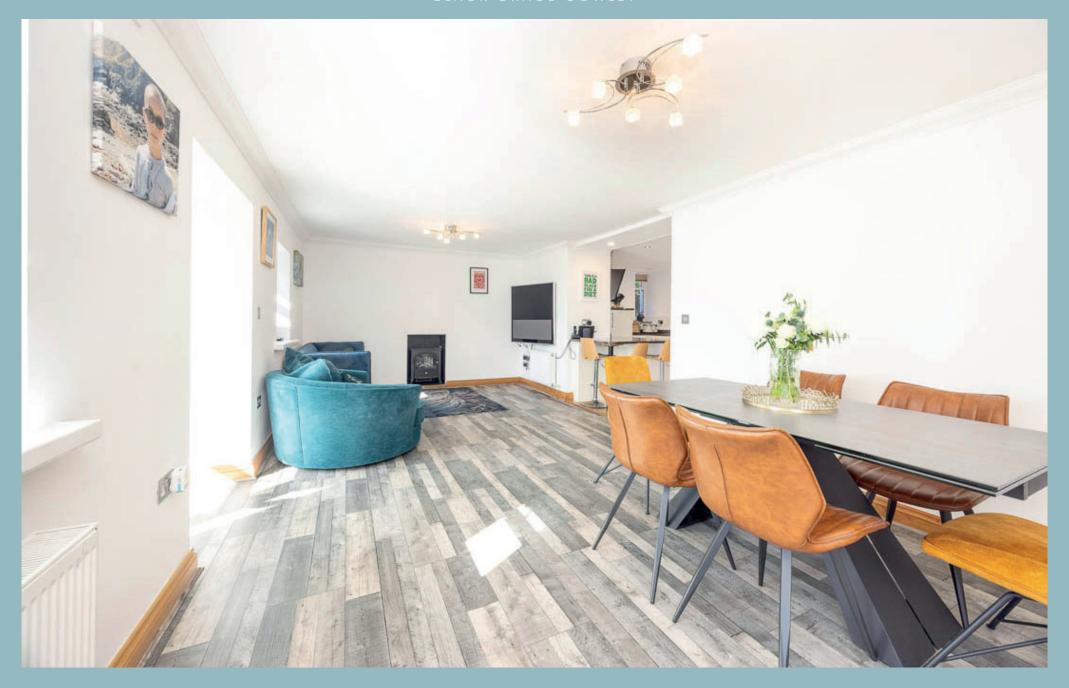

In addition to the principal dwelling, there is an extended detached two-bedroom cottage within the grounds of Croit Rance, this property currently has a four-star self-catering rating. It's a perfect holiday cottage or secondary dwelling for multi-generational living. The entrance porch leads you into the dining room and through to the living space. Also off the dining room is access into a country style kitchen. Beamed ceilings throughout the ground floor, offering plenty of character. Off the kitchen is a utility/downstairs WC, which also acts as a boot room. From the dining room is an open staircase leading you up to the first floor with two double bedrooms, off the larger of the two bedrooms is a private sun terrace. In addition to this, there is a family bathroom fitted with a bath, shower, wash hand basin and WC.