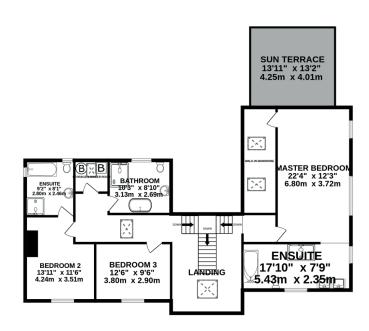

To the first floor are three bedrooms, the master bedroom stretches above the living space and takes in those spectacular views out to sea, walk-in wardrobe, contemporary style ensuite with a bath, shower cubicle, 'His' and 'Hers' wash hand basins and WC. Off the master bedroom is a private sun terrace with stunning views across Maughold. In addition to the master bedroom, there are two further bedrooms, one of which has an en-suite bathroom. Walk-in linen closet/ boiler room, and then a family bathroom which services bedroom three.

GROUND FLOOR 1271 sq.ft. (118.1 sq.m.) approx.

1ST FLOOR 1632 sq.ft. (151.6 sq.m.) approx.

## TOTAL FLOOR AREA: 2904 sq.ft. (269.8 sq.m.) approx.

Whilst every attempt has been made to ensure the accuracy of the floorplan contained here, measurements of doors, windows, rooms and any other items are approximate and no responsibility is taken for any error, omission or mis-statement. This plan is for illustrative purposes only and should be used as such by any prospective purchaser. The services, systems and appliances shown have not been tested and no guarantee as to their operability or efficiency can be given.