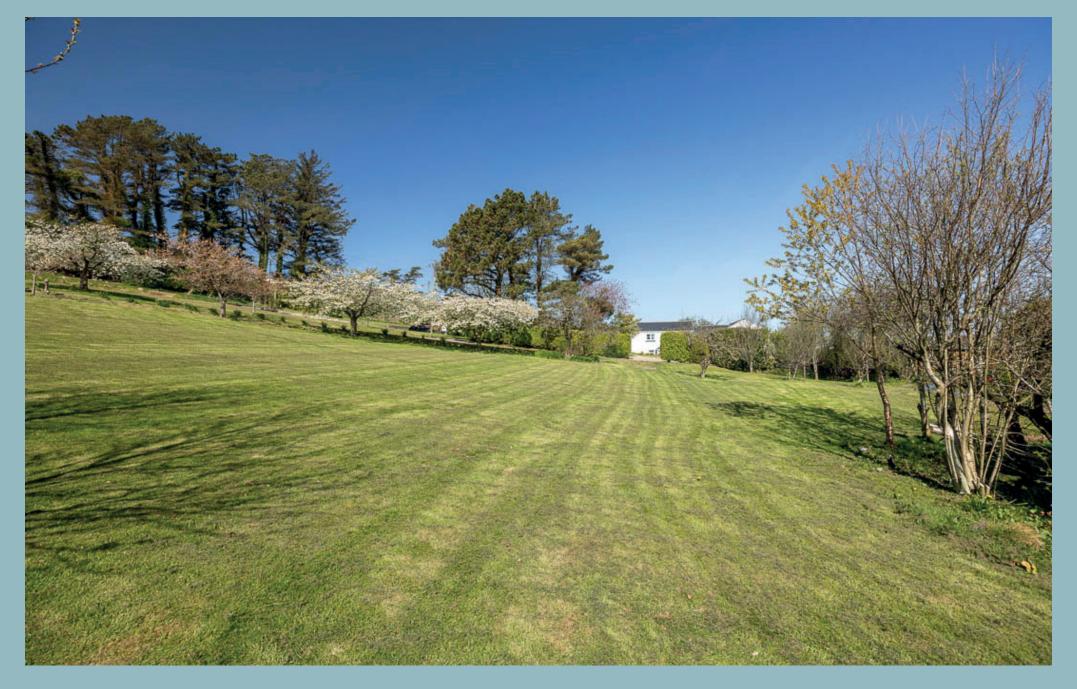

The grounds of Croit Rance extend to approximately two acres of stunning landscape gardens. There's additional storage sheds, a large summer house which could be utilised quite easily as a separate annexifyour equired additional living accommodation within the grounds or home office. The gardens are mainly lawned to lawn with mature shrub borders offering plenty of colour throughout the year. Gated driveway into the estate which splits into two, one that takes you round to the Holiday Cottage and one to the main residence providing complete privacy for both properties when fully occupied. There are two large timber framed triple garages, both of which can comfortably hold three cars.