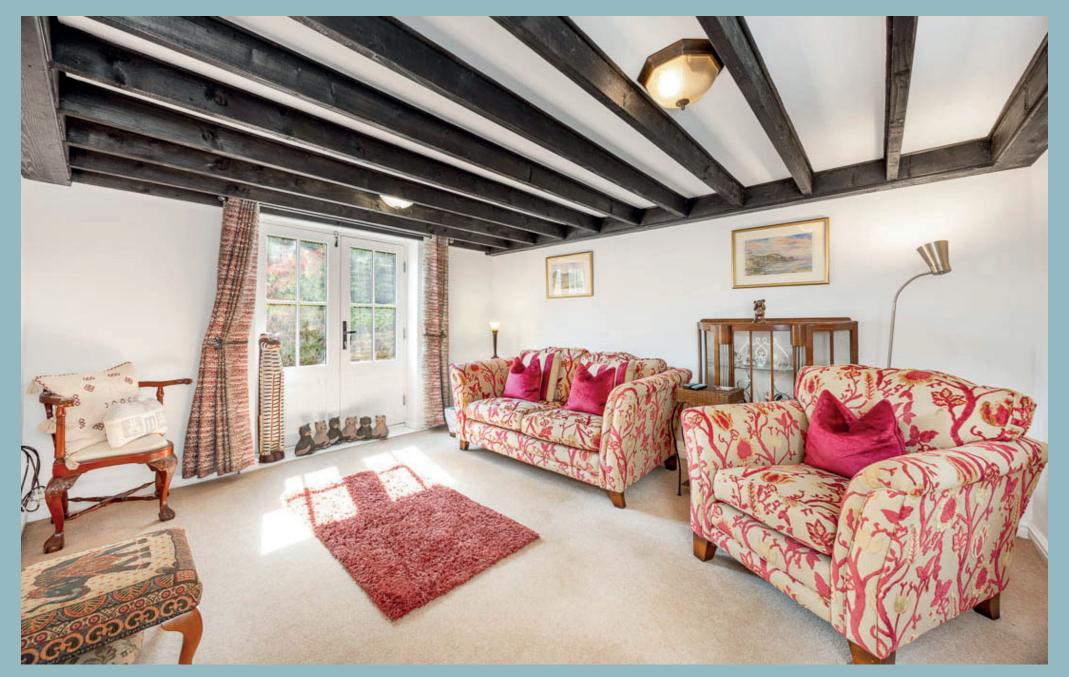

The principal dwelling has a spacious entrance hall with double height ceilings with a central staircase leading up to the first floor. There is a large double bay fronted living room with the larger bay taking in those spectacular panoramic views out to sea. Off the living room is a sunroom with spectacular views and looking onto the property's rear garden. On the opposite side of the entrance hall, a set of double doors take you into the dining room and snug area, which has an opening through to a modern fitted kitchen leading into the utility room and onto a separate boot room. There's a guest cloak room and WC off the entrance hall.