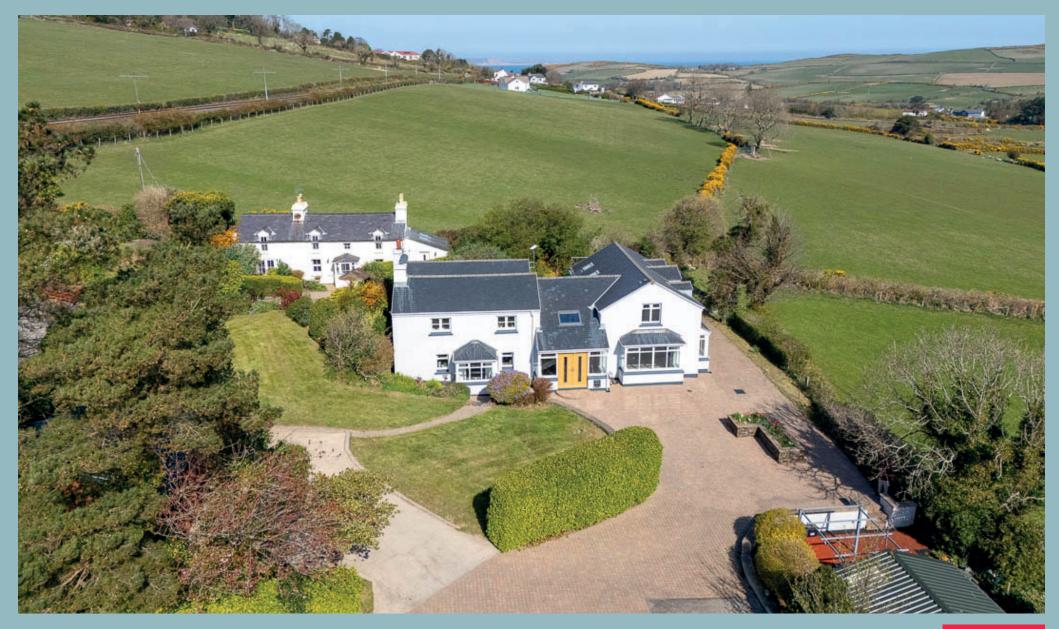

Black Grace Cowley are delighted to offer Croit Rance to the market. This stunning mini estate is situated within a private yet rural location in Maughold with spectacular panoramic sea views across Maughold Headland. The property itself is set within two acres of landscaped gardens with ample parking within the grounds. There are two separate detached triple garages perfect for a car enthusiast.

The grounds of Croit Rance extend to approximately two acres of stunning landscape gardens. There's additional storage sheds, a large summer house which could be utilised quite easily as a separate annexifyour equired additional living accommodation within the grounds or home office. The gardens are mainly lawned to lawn with mature shrub borders offering plenty of colour throughout the year. Gated driveway into the estate which splits into two, one that takes you round to the Holiday Cottage and one to the main residence providing complete privacy for both properties when fully occupied. There are two large timber framed triple garages, both of which can comfortably hold three cars.