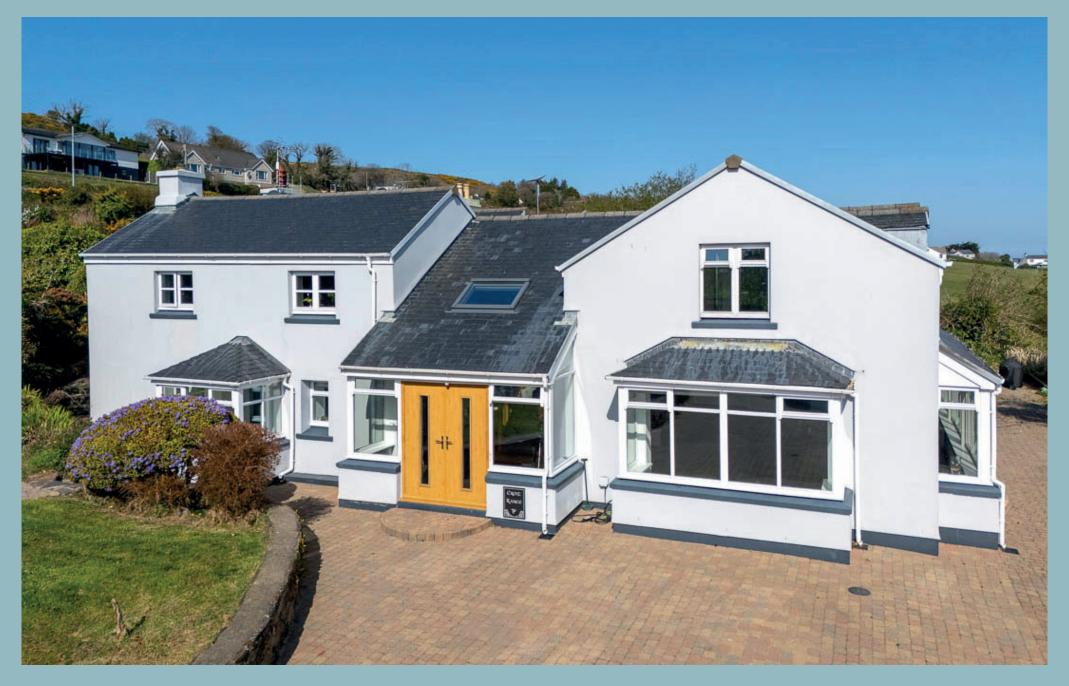

The principal dwelling has a spacious entrance hall with double height ceilings with a central staircase leading up to the first floor. There is a large double bay fronted living room with the larger bay taking in those spectacular panoramic views out to sea. Off the living room is a sunroom with spectacular views and looking onto the property's rear garden. On the opposite side of the entrance hall, a set of double doors take you into the dining room and snug area, which has an opening through to a modern fitted kitchen leading into the utility room and onto a separate boot room. There's a guest cloak room and WC off the entrance hall.