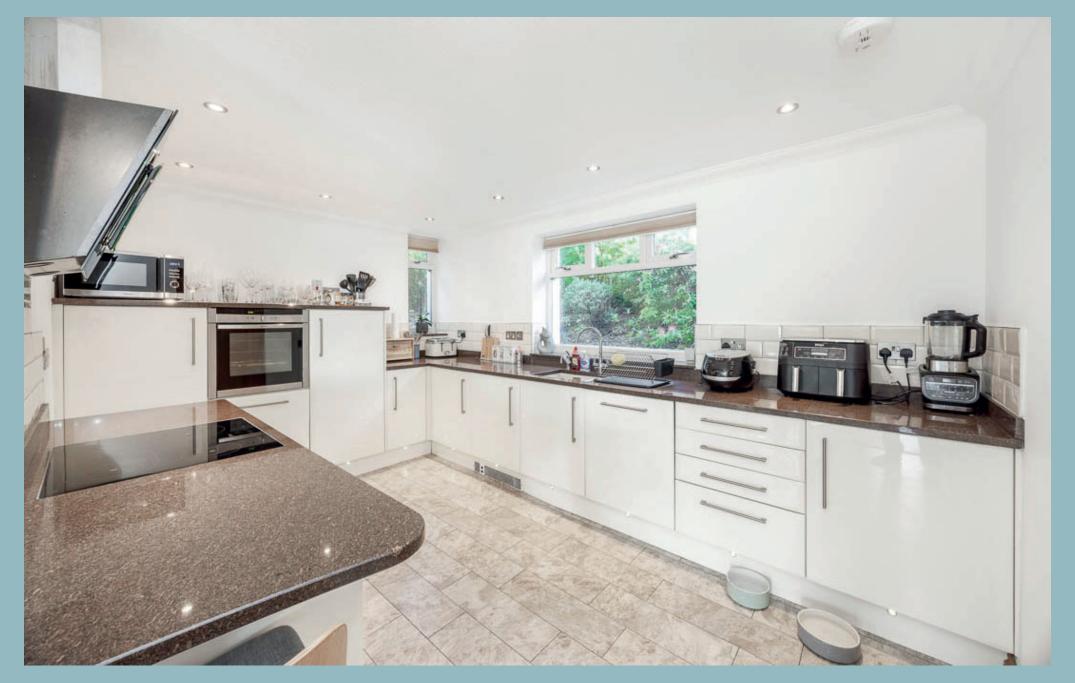

The principal dwelling has a spacious entrance hall with double height ceilings with a central staircase leading up to the first floor. There is a large double bay fronted living room with the larger bay taking in those spectacular panoramic views out to sea. Off the living room is a sunroom with spectacular views and looking onto the property's rear garden. On the opposite side of the entrance hall, a set of double doors take you into the dining room and snug area, which has an opening through to a modern fitted kitchen leading into the utility room and onto a separate boot room. There's a guest cloak room and WC off the entrance hall.