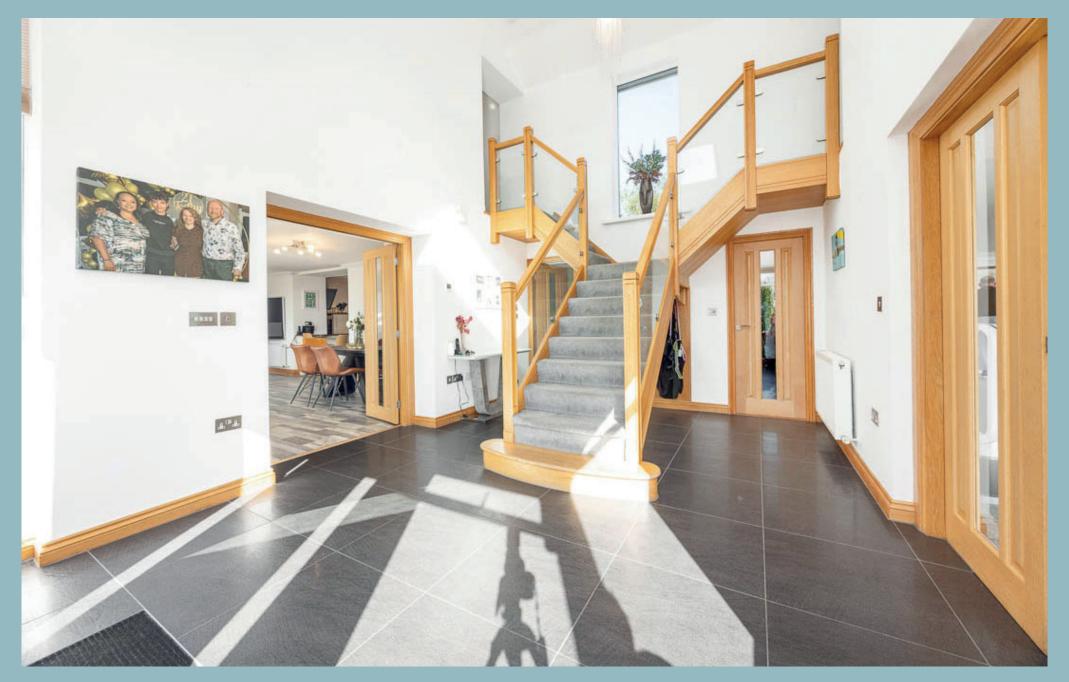

The principal dwelling has a spacious entrance hall with double height ceilings with a central staircase leading up to the first floor. There is a large double bay fronted living room with the larger bay taking in those spectacular panoramic views out to sea. Off the living room is a sunroom with spectacular views and looking onto the property's rear garden. On the opposite side of the entrance hall, a set of double doors take you into the dining room and snug area, which has an opening through to a modern fitted kitchen leading into the utility room and onto a separate boot room. There's a guest cloak room and WC off the entrance hall.