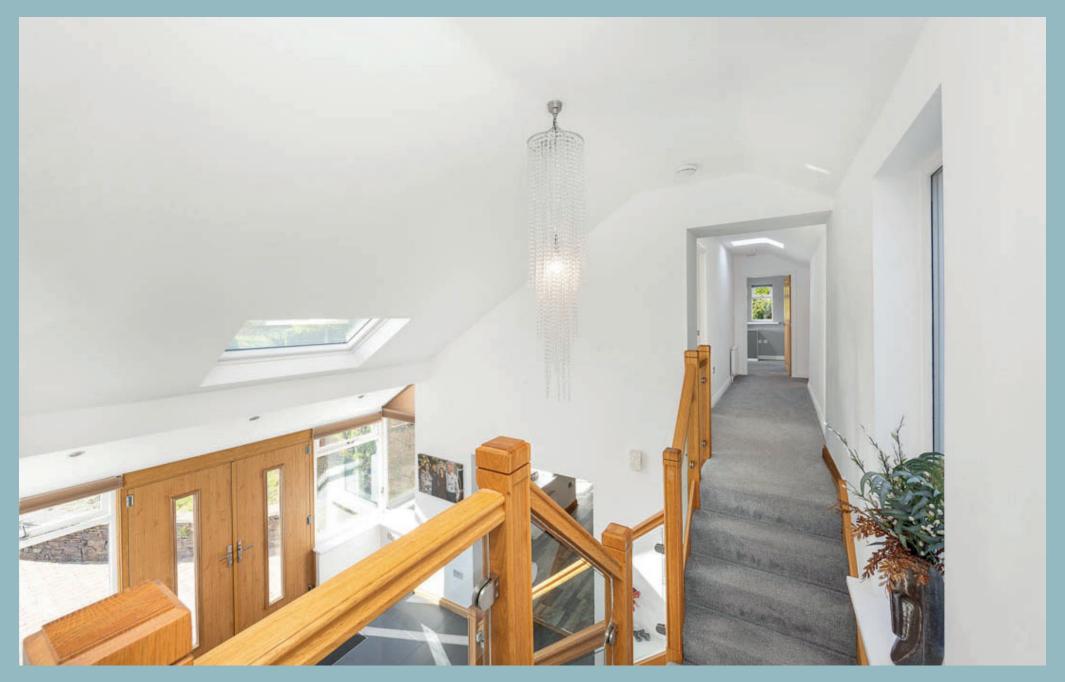

The principal dwelling has a spacious entrance hall with double height ceilings with a central staircase leading up to the first floor. There is a large double bay fronted living room with the larger bay taking in those spectacular panoramic views out to sea. Off the living room is a sunroom with spectacular views and looking onto the property's rear garden. On the opposite side of the entrance hall, a set of double doors take you into the dining room and snug area, which has an opening through to a modern fitted kitchen leading into the utility room and onto a separate boot room. There's a guest cloak room and WC off the entrance hall.

To the first floor are three bedrooms, the master bedroom stretches above the living space and takes in those spectacular views out to sea, walk-in wardrobe, contemporary style ensuite with a bath, shower cubicle, 'His' and 'Hers' wash hand basins and WC. Off the master bedroom is a private sun terrace with stunning views across Maughold. In addition to the master bedroom, there are two further bedrooms, one of which has an en-suite bathroom. Walk-in linen closet/ boiler room, and then a family bathroom which services bedroom three.