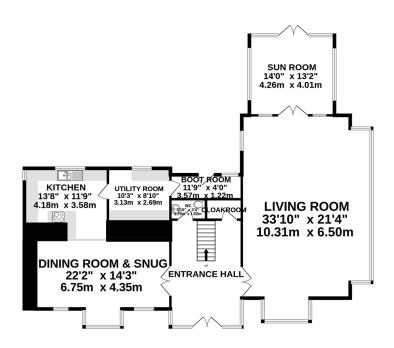

The principal dwelling has a spacious entrance hall with double height ceilings with a central staircase leading up to the first floor. There is a large double bay fronted living room with the larger bay taking in those spectacular panoramic views out to sea. Off the living room is a sunroom with spectacular views and looking onto the property's rear garden. On the opposite side of the entrance hall, a set of double doors take you into the dining room and snug area, which has an opening through to a modern fitted kitchen leading into the utility room and onto a separate boot room. There's a guest cloak room and WC off the entrance hall.

GROUND FLOOR 1271 sq.ft. (118.1 sq.m.) approx.

1ST FLOOR 1632 sq.ft. (151.6 sq.m.) approx.

## TOTAL FLOOR AREA: 2904 sq.ft. (269.8 sq.m.) approx.

Whilst every attempt has been made to ensure the accuracy of the floorplan contained here, measurements of doors, windows, rooms and any other items are approximate and no responsibility is taken for any error, omission or mis-statement. This plan is for illustrative purposes only and should be used as such by any prospective purchaser. The services, systems and appliances shown have not been tested and no guarantee as to their operability or efficiency can be given.