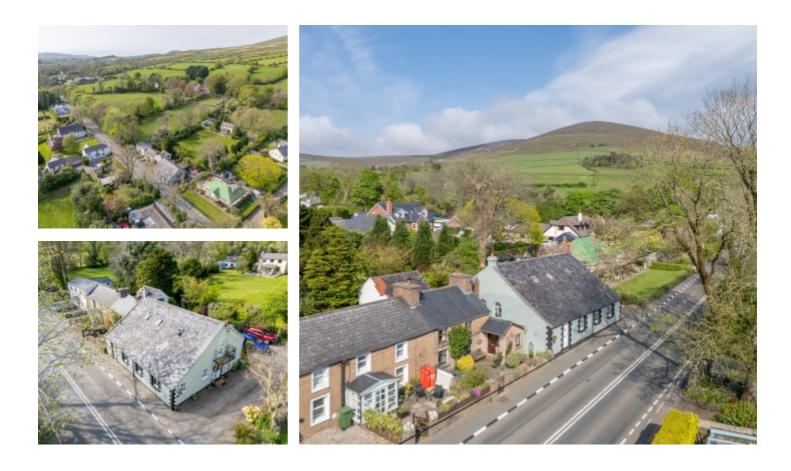

#### THE PROPERTY

Black Grace Cowley are delighted to offer The Chapel to the market, a beautiful converted chapel in Greeba. Situated in the central valley, close to the bus route and only a five minute drive to Peel and 15 minutes to Douglas and the airport in the South.

#### The Chapel, Greeba

The rear garden is accessed from the side of the house where there is off road parking for three cars. There is a substantial and comfortable cabin, currently a home office that is versatile enough to be used as additional living space, yoga studio or hobbies room. The pretty garden is sunny and private with a feature pond and mature shrubs and trees. Across the road is a generous allotment garden hidden behind mature shrubs with a gated entrance, it is private and south facing with vegetable patches, fruit cages, a greenhouse, bike store and an insulted shed currently used as a home office.