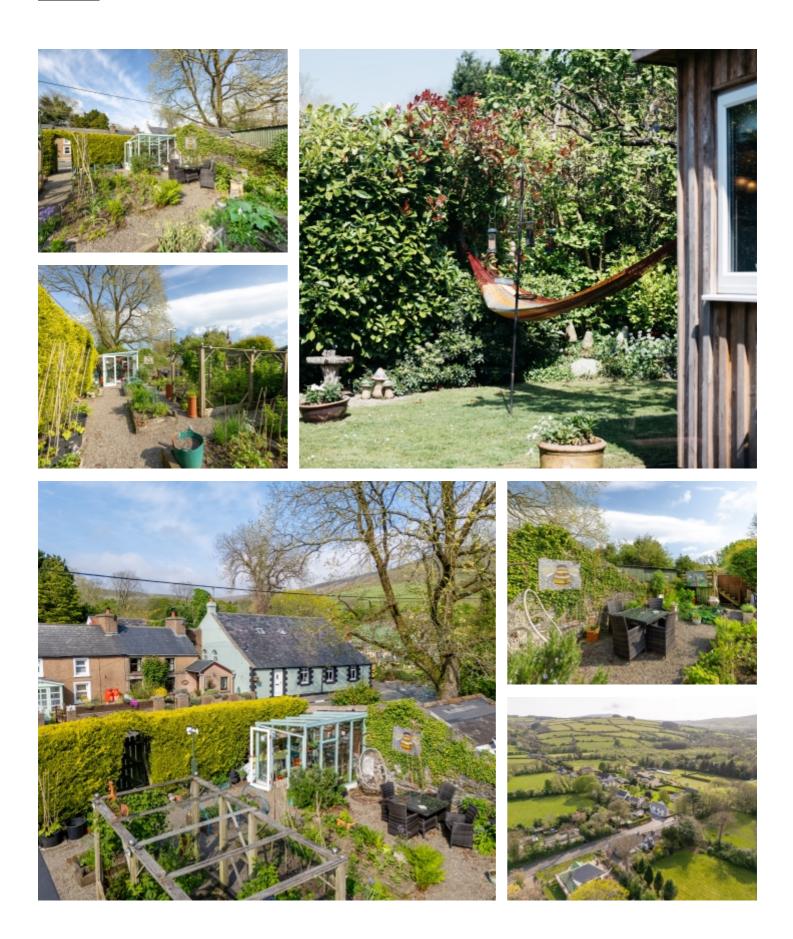

#### The Chapel, Greeba

The rear garden is accessed from the side of the house where there is off road parking for three cars. There is a substantial and comfortable cabin, currently a home office that is versatile enough to be used as additional living space, yoga studio or hobbies room. The pretty garden is sunny and private with a feature pond and mature shrubs and trees. Across the road is a generous allotment garden hidden behind mature shrubs with a gated entrance, it is private and south facing with vegetable patches, fruit cages, a greenhouse, bike store and an insulted shed currently used as a home office.