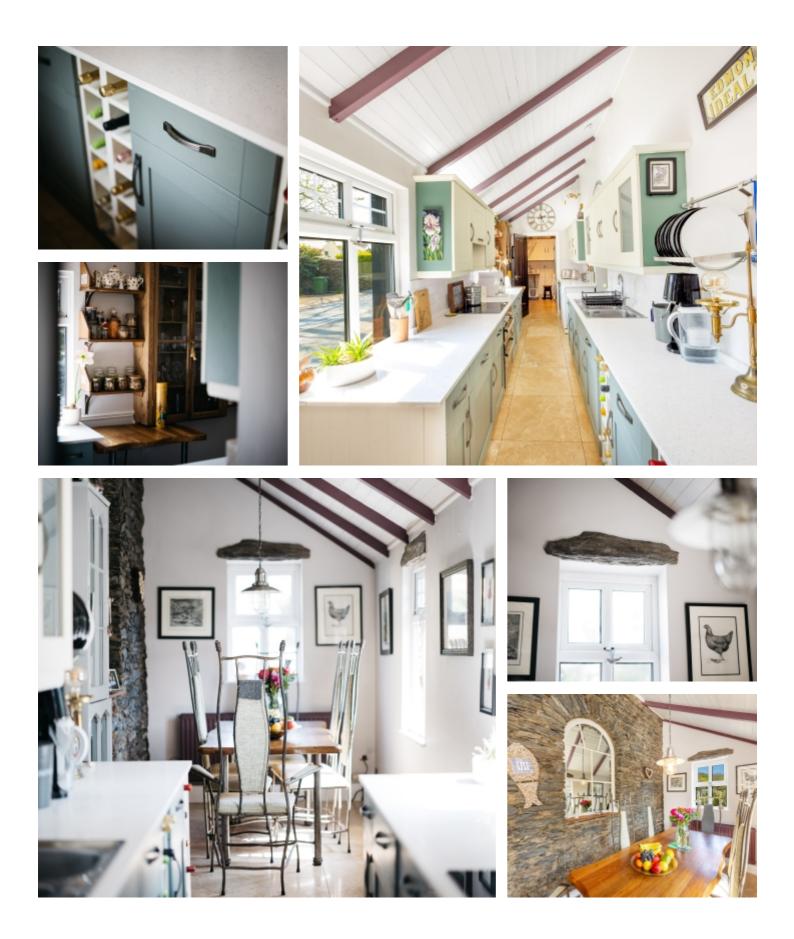

Entering the property via the uPVC double glazed door into an inner porch with glazed doors leading into the spacious and welcoming entrance hall and a walk-in cloakroom with plenty of storage for coats, shoes and boots. To the left of the front door is a pretty double bedroom and to the right is a family bathroom with separate shower, large bath, vanity sink, WC and heated towel rail. A door at the end of the hallway leads into the lounge with an impressive vaulted ceiling, beams, a feature fireplace with multi-fuel burner, storage cupboard, large picture window overlooking the rear garden and a stunning spiral staircase leading to the gallery above. Through a door off the lounge into the spacious and light galley kitchen with a range of base and wall units, contrasting work-top, one and half sink, electric oven and dishwasher, the dining area features a beautiful exposed stone wall and window archway. A door from the kitchen leads to a generous utility room with plumbing for laundry services and additional storage, a door to the side of the chapel is cleverly hidden by an inventive mobile shelving unit. The impressive spiral staircase leads to the gallery above that looks down onto the lounge area and could be used as a reading area or home office. A door from the gallery leads into the generous and light main bedroom with a charming Juliet balcony providing countryside views towards Greeba Mountain.