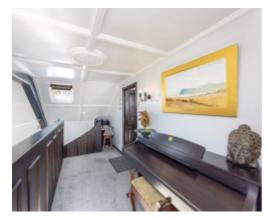

Entering the property via the uPVC double glazed door into an inner porch with glazed doors leading into the spacious and welcoming entrance hall and a walk-in cloakroom with plenty of storage for coats, shoes and boots. To the left of the front door is a pretty double bedroom and to the right is a family bathroom with separate shower, large bath, vanity sink, WC and heated towel rail. A door at the end of the hallway leads into the lounge with an impressive vaulted ceiling, beams, a feature fireplace with multi-fuel burner, storage cupboard, large picture window overlooking the rear garden and a stunning spiral staircase leading to the gallery above. Through a door off the lounge into the spacious and light galley kitchen with a range of base and wall units, contrasting work-top, one and half sink, electric oven and dishwasher, the dining area features a beautiful exposed stone wall and window archway. A door from the kitchen leads to a generous utility room with plumbing for laundry services and additional storage, a door to the side of the chapel is cleverly hidden by an inventive mobile shelving unit. The impressive spiral staircase leads to the gallery above that looks down onto the lounge area and could be used as a reading area or home office. A door from the gallery leads into the generous and light main bedroom with a charming Juliet balcony providing countryside views towards Greeba Mountain.