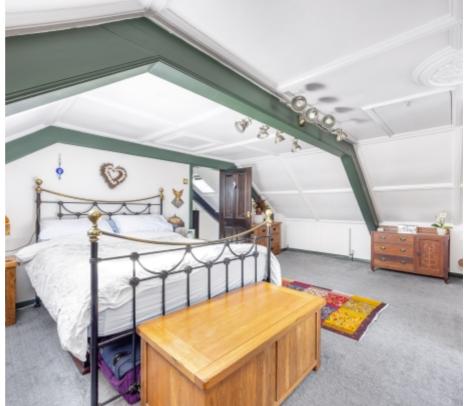

Entering the property via the uPVC double glazed door into an inner porch with glazed doors leading into the spacious and welcoming entrance hall and a walk-in cloakroom with plenty of storage for coats, shoes and boots. To the left of the front door is a pretty double bedroom and to the right is a family bathroom with separate shower, large bath, vanity sink, WC and heated towel rail. A door at the end of the hallway leads into the lounge with an impressive vaulted ceiling, beams, a feature fireplace with multi-fuel burner, storage cupboard, large picture window overlooking the rear garden and a stunning spiral staircase leading to the gallery above. Through a door off the lounge into the spacious and light galley kitchen with a range of base and wall units, contrasting work-top, one and half sink, electric oven and dishwasher, the dining area features a beautiful exposed stone wall and window archway. A door from the kitchen leads to a generous utility room with plumbing for laundry services and additional storage, a door to the side of the chapel is cleverly hidden by an inventive mobile shelving unit. The impressive spiral staircase leads to the gallery above that looks down onto the lounge area and could be used as a reading area or home office. A door from the gallery leads into the generous and light main bedroom with a charming Juliet balcony providing countryside views towards Greeba Mountain.