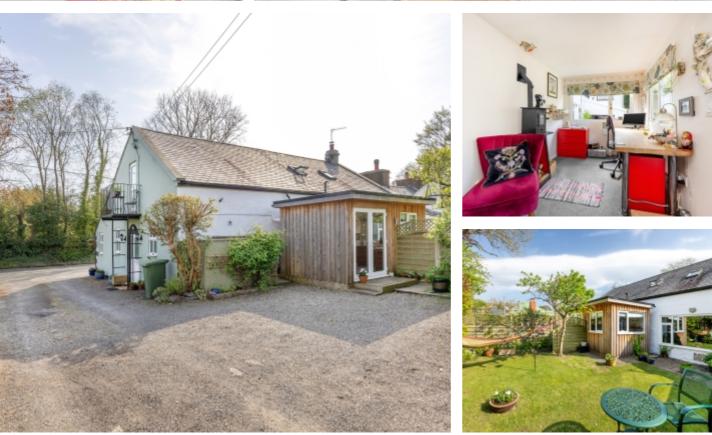

### THE DESCRIPTION

- Stunning converted former Chapel full of charm and character
- Conveniently located in the central valley in Greeba
- Lounge, Kitchen/Diner, Utility Room
- 2 Bedrooms, Family Bathroom
- Private rear garden with versatile garden pod, off road parking
- Separate 'secret garden'
- Viewings highly recommended
- No onward chain

#### THE PROPERTY

Black Grace Cowley are delighted to offer The Chapel to the market, a beautiful converted chapel in Greeba. Situated in the central valley, close to the bus route and only a five minute drive to Peel and 15 minutes to Douglas and the airport in the South.

Entering the property via the uPVC double glazed door into an inner porch with glazed doors leading into the spacious and welcoming entrance hall and a walk-in cloakroom with plenty of storage for coats, shoes and boots. To the left of the front door is a pretty double bedroom and to the right is a family bathroom with separate shower, large bath, vanity sink, WC and heated towel rail. A door at the end of the hallway leads into the lounge with an impressive vaulted ceiling, beams, a feature fireplace with multi-fuel burner, storage cupboard, large picture window overlooking the rear garden and a stunning spiral staircase leading to the gallery above. Through a door off the lounge into the spacious and light galley kitchen with a range of base and wall units, contrasting work-top, one and half sink, electric oven and dishwasher, the dining area features a beautiful exposed stone wall and window archway. A door from the kitchen leads to a generous utility room with plumbing for laundry services and additional storage, a door to the side of the chapel is cleverly hidden by an inventive mobile shelving unit. The impressive spiral staircase leads to the gallery above that looks down onto the lounge area and could be used as a reading area or home office. A door from the gallery leads into the generous and light main bedroom with a charming Juliet balcony providing countryside views towards Greeba Mountain.

#### The Chapel, Greeba

The rear garden is accessed from the side of the house where there is off road parking for three cars. There is a substantial and comfortable cabin, currently a home office that is versatile enough to be used as additional living space, yoga studio or hobbies room. The pretty garden is sunny and private with a feature pond and mature shrubs and trees. Across the road is a generous allotment garden hidden behind mature shrubs with a gated entrance, it is private and south facing with vegetable patches, fruit cages, a greenhouse, bike store and an insulted shed currently used as a home office.