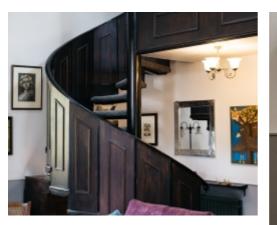

Entering the property via the uPVC double glazed door into an inner porch with glazed doors leading into the spacious and welcoming entrance hall and a walk-in cloakroom with plenty of storage for coats, shoes and boots. To the left of the front door is a pretty double bedroom and to the right is a family bathroom with separate shower, large bath, vanity sink, WC and heated towel rail. A door at the end of the hallway leads into the lounge with an impressive vaulted ceiling, beams, a feature fireplace with multi-fuel burner, storage cupboard, large picture window overlooking the rear garden and a stunning spiral staircase leading to the gallery above. Through a door off the lounge into the spacious and light galley kitchen with a range of base and wall units, contrasting work-top, one and half sink, electric oven and dishwasher, the dining area features a beautiful exposed stone wall and window archway. A door from the kitchen leads to a generous utility room with plumbing for laundry services and additional storage, a door to the side of the chapel is cleverly hidden by an inventive mobile shelving unit. The impressive spiral staircase leads to the gallery above that looks down onto the lounge area and could be used as a reading area or home office. A door from the gallery leads into the generous and light main bedroom with a charming Juliet balcony providing countryside views towards Greeba Mountain.