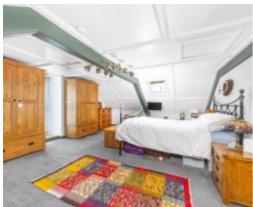

Entering the property via the uPVC double glazed door into an inner porch with glazed doors leading into the spacious and welcoming entrance hall and a walk-in cloakroom with plenty of storage for coats, shoes and boots. To the left of the front door is a pretty double bedroom and to the right is a family bathroom with separate shower, large bath, vanity sink, WC and heated towel rail. A door at the end of the hallway leads into the lounge with an impressive vaulted ceiling, beams, a feature fireplace with multi-fuel burner, storage cupboard, large picture window overlooking the rear garden and a stunning spiral staircase leading to the gallery above. Through a door off the lounge into the spacious and light galley kitchen with a range of base and wall units, contrasting work-top, one and half sink, electric oven and dishwasher, the dining area features a beautiful exposed stone wall and window archway. A door from the kitchen leads to a generous utility room with plumbing for laundry services and additional storage, a door to the side of the chapel is cleverly hidden by an inventive mobile shelving unit. The impressive spiral staircase leads to the gallery above that looks down onto the lounge area and could be used as a reading area or home office. A door from the gallery leads into the generous and light main bedroom with a charming Juliet balcony providing countryside views towards Greeba Mountain.