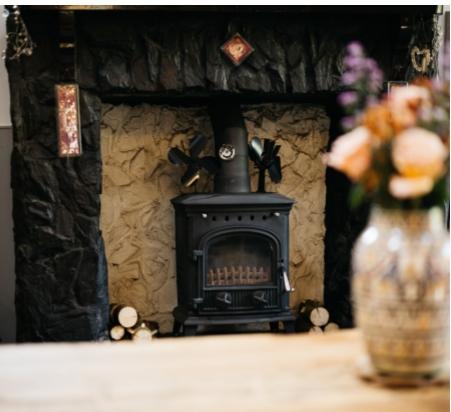

Entering the property via the uPVC double glazed door into an inner porch with glazed doors leading into the spacious and welcoming entrance hall and a walk-in cloakroom with plenty of storage for coats, shoes and boots. To the left of the front door is a pretty double bedroom and to the right is a family bathroom with separate shower, large bath, vanity sink, WC and heated towel rail. A door at the end of the hallway leads into the lounge with an impressive vaulted ceiling, beams, a feature fireplace with multi-fuel burner, storage cupboard, large picture window overlooking the rear garden and a stunning spiral staircase leading to the gallery above. Through a door off the lounge into the spacious and light galley kitchen with a range of base and wall units, contrasting work-top, one and half sink, electric oven and dishwasher, the dining area features a beautiful exposed stone wall and window archway. A door from the kitchen leads to a generous utility room with plumbing for laundry services and additional storage, a door to the side of the chapel is cleverly hidden by an inventive mobile shelving unit. The impressive spiral staircase leads to the gallery above that looks down onto the lounge area and could be used as a reading area or home office. A door from the gallery leads into the generous and light main bedroom with a charming Juliet balcony providing countryside views towards Greeba Mountain.