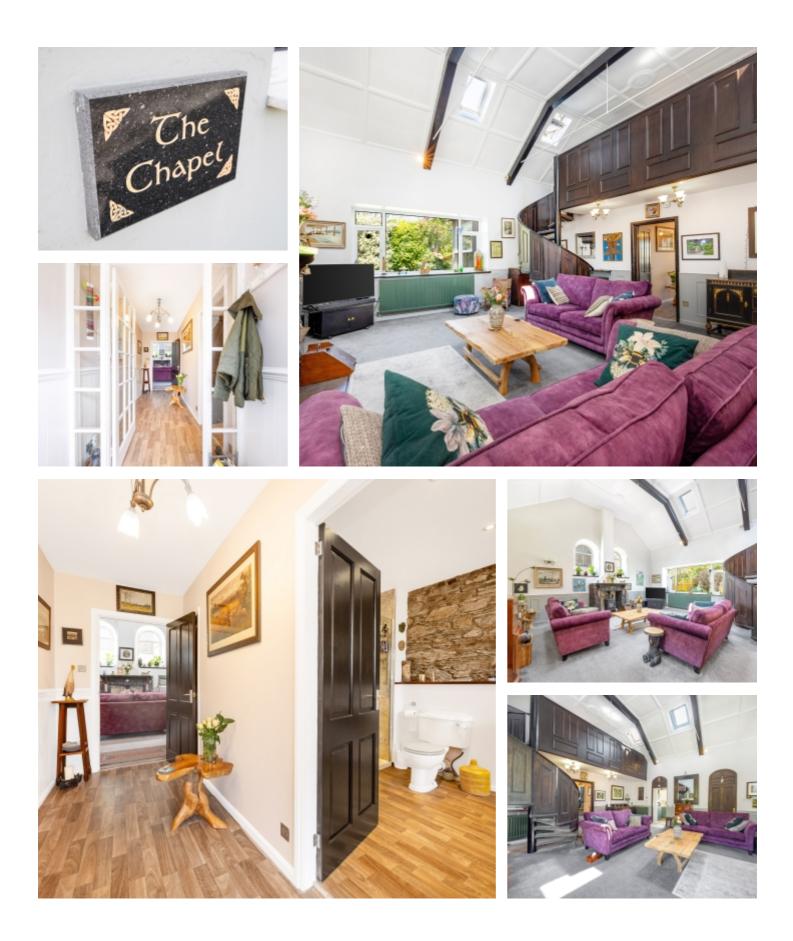

Entering the property via the uPVC double glazed door into an inner porch with glazed doors leading into the spacious and welcoming entrance hall and a walk-in cloakroom with plenty of storage for coats, shoes and boots. To the left of the front door is a pretty double bedroom and to the right is a family bathroom with separate shower, large bath, vanity sink, WC and heated towel rail. A door at the end of the hallway leads into the lounge with an impressive vaulted ceiling, beams, a feature fireplace with multi-fuel burner, storage cupboard, large picture window overlooking the rear garden and a stunning spiral staircase leading to the gallery above. Through a door off the lounge into the spacious and light galley kitchen with a range of base and wall units, contrasting work-top, one and half sink, electric oven and dishwasher, the dining area features a beautiful exposed stone wall and window archway. A door from the kitchen leads to a generous utility room with plumbing for laundry services and additional storage, a door to the side of the chapel is cleverly hidden by an inventive mobile shelving unit. The impressive spiral staircase leads to the gallery above that looks down onto the lounge area and could be used as a reading area or home office. A door from the gallery leads into the generous and light main bedroom with a charming Juliet balcony providing countryside views towards Greeba Mountain.