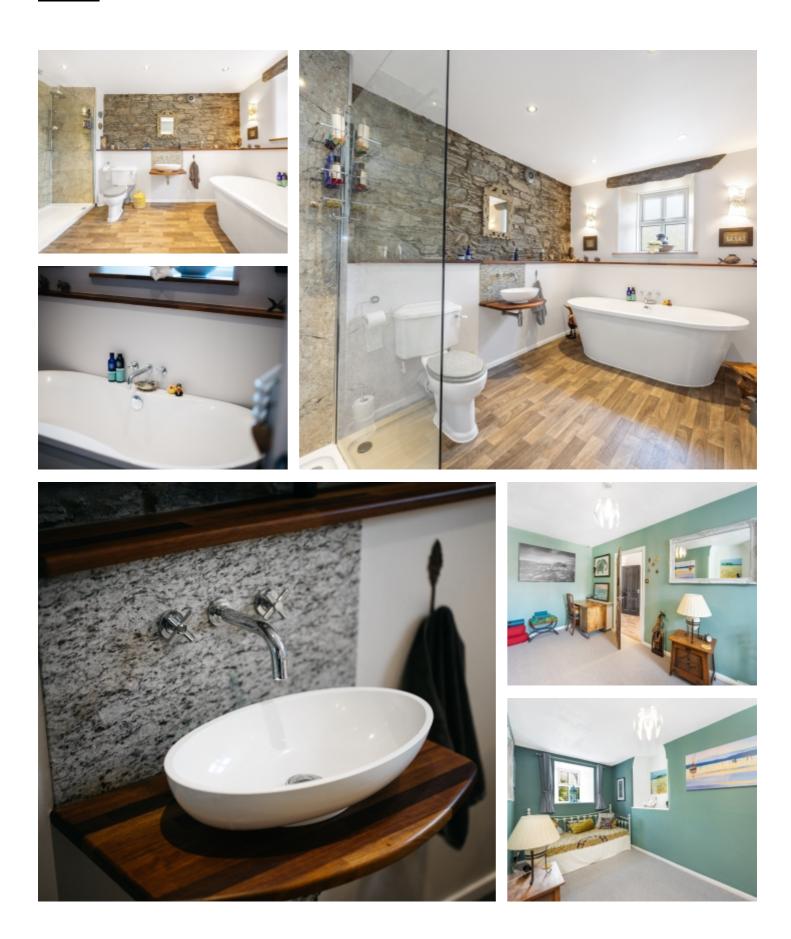

Entering the property via the uPVC double glazed door into an inner porch with glazed doors leading into the spacious and welcoming entrance hall and a walk-in cloakroom with plenty of storage for coats, shoes and boots. To the left of the front door is a pretty double bedroom and to the right is a family bathroom with separate shower, large bath, vanity sink, WC and heated towel rail. A door at the end of the hallway leads into the lounge with an impressive vaulted ceiling, beams, a feature fireplace with multi-fuel burner, storage cupboard, large picture window overlooking the rear garden and a stunning spiral staircase leading to the gallery above. Through a door off the lounge into the spacious and light galley kitchen with a range of base and wall units, contrasting work-top, one and half sink, electric oven and dishwasher, the dining area features a beautiful exposed stone wall and window archway. A door from the kitchen leads to a generous utility room with plumbing for laundry services and additional storage, a door to the side of the chapel is cleverly hidden by an inventive mobile shelving unit. The impressive spiral staircase leads to the gallery above that looks down onto the lounge area and could be used as a reading area or home office. A door from the gallery leads into the generous and light main bedroom with a charming Juliet balcony providing countryside views towards Greeba Mountain.