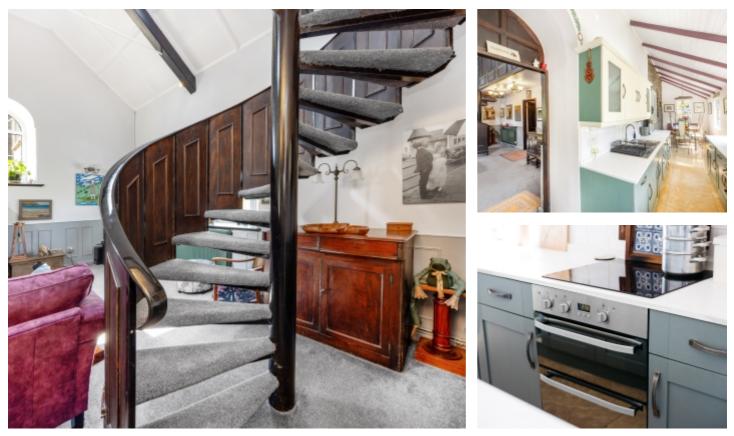

Entering the property via the uPVC double glazed door into an inner porch with glazed doors leading into the spacious and welcoming entrance hall and a walk-in cloakroom with plenty of storage for coats, shoes and boots. To the left of the front door is a pretty double bedroom and to the right is a family bathroom with separate shower, large bath, vanity sink, WC and heated towel rail. A door at the end of the hallway leads into the lounge with an impressive vaulted ceiling, beams, a feature fireplace with multi-fuel burner, storage cupboard, large picture window overlooking the rear garden and a stunning spiral staircase leading to the gallery above. Through a door off the lounge into the spacious and light galley kitchen with a range of base and wall units, contrasting work-top, one and half sink, electric oven and dishwasher, the dining area features a beautiful exposed stone wall and window archway. A door from the kitchen leads to a generous utility room with plumbing for laundry services and additional storage, a door to the side of the chapel is cleverly hidden by an inventive mobile shelving unit. The impressive spiral staircase leads to the gallery above that looks down onto the lounge area and could be used as a reading area or home office. A door from the gallery leads into the generous and light main bedroom with a charming Juliet balcony providing countryside views towards Greeba Mountain.