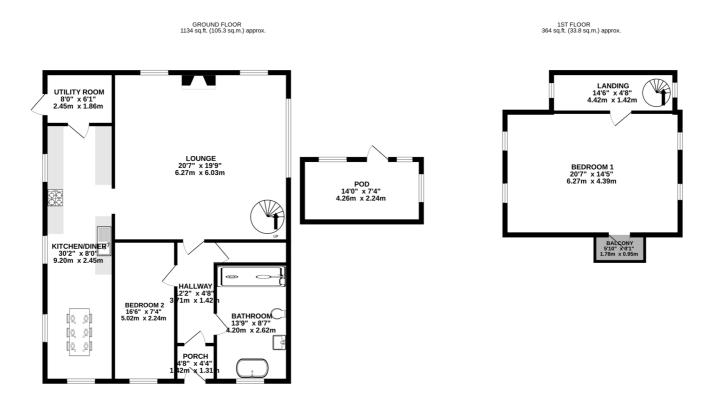

#### FLOORPLAN

TOTAL FLOOR AREA: 1498 sq.ft. (139.2 sq.m.) approx. Whilst every attempt has been made to ensure the accuracy of the floorplan contained here, measurements of doors, windows, rooms and any other tems are approximate and no responsibility is taken for any error, omission or mis-statement. This plan is for illustrative purposes only and should be used as such by any prospective purchaser. The services, systems and appliances shown have not been tested and no guarantee as to their operability or efficiency can be given. Made with Werops ©2025