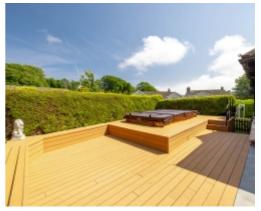

#### THE DESCRIPTION

- An immaculately presented family home on a well-established corner plot
- Superbly located close to good local schools and amenities
- Fabulous open-plan Kitchen Diner, 2 Reception Rooms
- 4 Bedrooms, En-Suite and Family Bathroom
- Double Garage with driveway providing parking for 5-6 cars
- Well kept gardens with raised decking
- Patio area including a newly installed state of the art swim spa
- Gas fired central heating and double glazing

To the first floor the property benefits from a generous Master Bedroom with fitted wardrobes and En-Suite Bathroom, a further 3 Bedrooms and Family Bathroom.

The property occupies a well established corner plot with a driveway to the front. Established gardens to all sides, mainly laid to lawn with raised decking and patio area which features a newly installed state of the art swim spa.