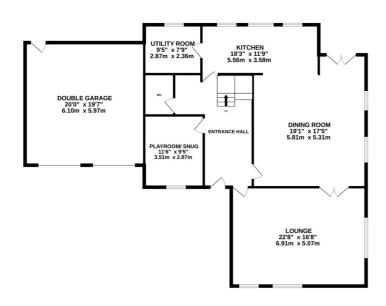

#### **FLOORPLAN**

GROUND FLOOR 1769 sq.ft. (164.4 sq.m.) approx 1ST FLOOR 1188 sq.ft. (110.4 sq.m.) approx.

TOTAL FLOOR AREA: 2957 sq.ft. (274.7 sq.m.) approx.

White every attempt has been made to ensure the accuracy of the floorplan contained here, measurements of doors, windows, rooms and any other terms are approximate and no responsibility is taken for any error, prospective purchaser. The services, systems and appliances shown have not been tested and no guarantee as to their operability or efficiency can be given.

#### THE PROPERTY

Black Grace Cowley are pleased to offer 23 Vicarage Park to the market, a well presented family home situated on a corner plot. Centrally located and situated close to schools and amenities. To the ground floor is a spacious Entrance Hall which provides access to the open plan Kitchen Diner fitted with modern units, range cooker and matching breakfast bar, double doors lead through to the bright Lounge with feature stove, Play Room, Utility Room and access to the double Garage.