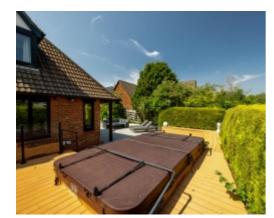

#### THE DESCRIPTION

- An immaculately presented family home on a well-established corner plot
- Superbly located close to good local schools and amenities
- Fabulous open-plan Kitchen Diner, 2 Reception Rooms
- 4 Bedrooms, En-Suite and Family Bathroom
- Double Garage with driveway providing parking for 5-6 cars
- Well kept gardens with raised decking
- Patio area including a newly installed state of the art swim spa
- Gas fired central heating and double glazing

To the first floor the property benefits from a generous Master Bedroom with fitted wardrobes and En-Suite Bathroom, a further 3 Bedrooms and Family Bathroom.

The property occupies a well established corner plot with a driveway to the front. Established gardens to all sides, mainly laid to lawn with raised decking and patio area which features a newly installed state of the art swim spa.