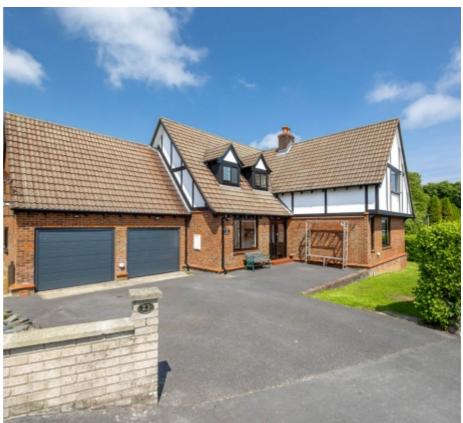

**ASKING PRICE** 

£759,950

THE DETAILS

4

2

23 Vicarage Park Douglas £759,950

call in today or visit www.blackgracecowley.com for more details

e: hello@blackgracecowley.com | w: blackgracecowley.com | t: +44 (0) 1624 645555

#### THE DESCRIPTION

- An immaculately presented family home on a well-established corner plot
- Superbly located close to good local schools and amenities
- Fabulous open-plan Kitchen Diner, 2 Reception Rooms
- 4 Bedrooms, En-Suite and Family Bathroom
- Double Garage with driveway providing parking for 5-6 cars
- Well kept gardens with raised decking
- Patio area including a newly installed state of the art swim spa
- Gas fired central heating and double glazing

#### THE PROPERTY

Black Grace Cowley are pleased to offer 23 Vicarage Park to the market, a well presented family home situated on a corner plot. Centrally located and situated close to schools and amenities. To the ground floor is a spacious Entrance Hall which provides access to the open plan Kitchen Diner fitted with modern units, range cooker and matching breakfast bar, double doors lead through to the bright Lounge with feature stove, Play Room, Utility Room and access to the double Garage.