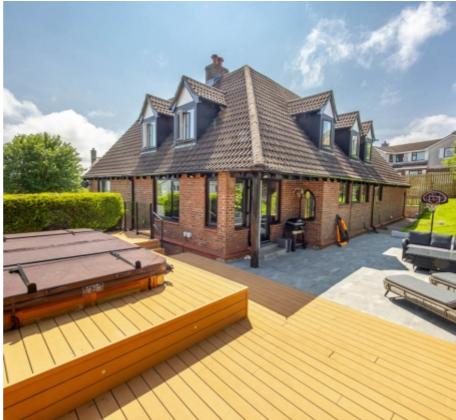

#### THE DESCRIPTION

- An immaculately presented family home on a well-established corner plot
- Superbly located close to good local schools and amenities
- Fabulous open-plan Kitchen Diner, 2 Reception Rooms
- 4 Bedrooms, En-Suite and Family Bathroom
- Double Garage with driveway providing parking for 5-6 cars
- Well kept gardens with raised decking
- Patio area including a newly installed state of the art swim spa
- Gas fired central heating and double glazing

To the first floor the property benefits from a generous Master Bedroom with fitted wardrobes and En-Suite Bathroom, a further 3 Bedrooms and Family Bathroom.

The property occupies a well established corner plot with a driveway to the front. Established gardens to all sides, mainly laid to lawn with raised decking and patio area which features a newly installed state of the art swim spa.