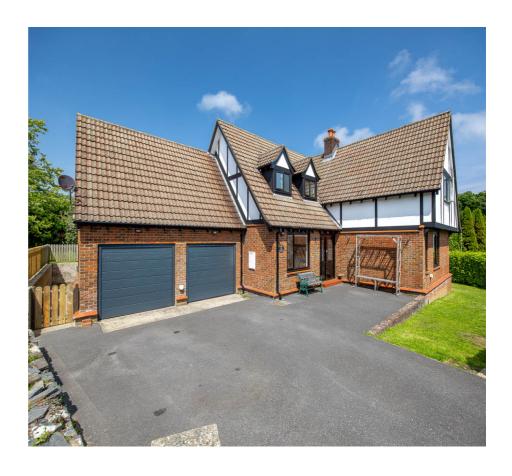

**ASKING PRICE** 

£759,950

THE DETAILS

4

2

23 Vicarage Park Douglas £759,950

call in today or visit www.blackgracecowley.com for more details

e: hello@blackgracecowley.com | w: blackgracecowley.com | t: +44 (0) 1624 645555

#### THE DESCRIPTION

- An immaculately presented family home on a well-established corner plot
- Superbly located close to good local schools and amenities
- Fabulous open-plan Kitchen Diner, 2 Reception Rooms
- 4 Bedrooms, En-Suite and Family Bathroom
- Double Garage with driveway providing parking for 5-6 cars
- Well kept gardens with raised decking
- Patio area including a newly installed state of the art swim spa
- Gas fired central heating and double glazing

#### THE PROPERTY

Black Grace Cowley are pleased to offer 23 Vicarage Park to the market, a well presented family home situated on a corner plot. Centrally located and situated close to schools and amenities. To the ground floor is a spacious Entrance Hall which provides access to the open plan Kitchen Diner fitted with modern units, range cooker and matching breakfast bar, double doors lead through to the bright Lounge with feature stove, Play Room, Utility Room and access to the double Garage.