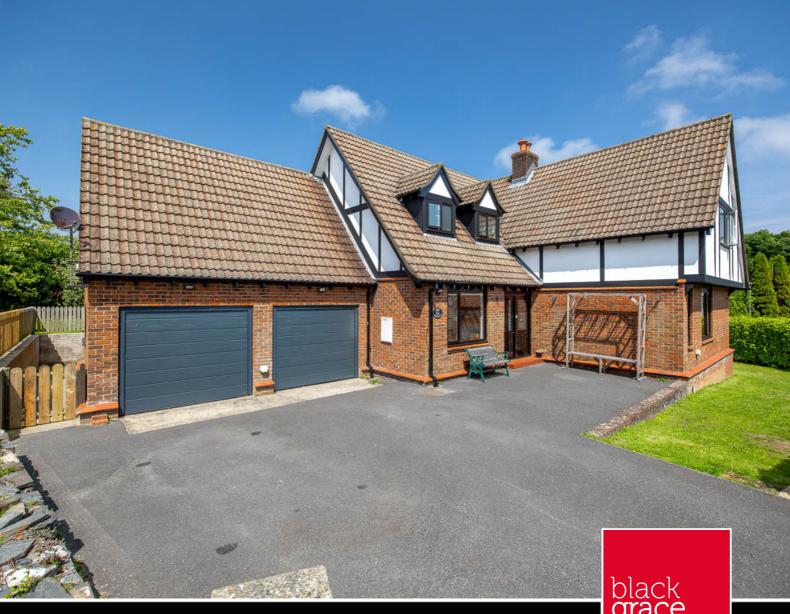

**ASKING PRICE** 

£759,950

THE DETAILS

4

2

23 Vicarage Park Douglas £759,950

call in today or visit www.blackgracecowley.com for more details

e: hello@blackgracecowley.com | w: blackgracecowley.com | t: +44 (0) 1624 645555

#### THE DESCRIPTION

- An immaculately presented family home on a well-established corner plot
- Superbly located close to good local schools and amenities
- Fabulous open-plan Kitchen Diner, 2 Reception Rooms
- 4 Bedrooms, En-Suite and Family Bathroom
- Double Garage with driveway providing parking for 5-6 cars
- Well kept gardens with raised decking
- Patio area including a newly installed state of the art swim spa
- Gas fired central heating and double glazing

#### THE PROPERTY

Black Grace Cowley are pleased to offer 23 Vicarage Park to the market, a well presented family home situated on a corner plot. Centrally located and situated close to schools and amenities. To the ground floor is a spacious Entrance Hall which provides access to the open plan Kitchen Diner fitted with modern units, range cooker and matching breakfast bar, double doors lead through to the bright Lounge with feature stove, Play Room, Utility Room and access to the double Garage.