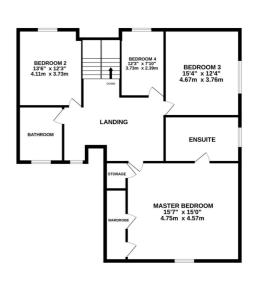

#### **FLOORPLAN**

GROUND FLOOR 1769 sq.ft. (164.4 sq.m.) approx 1ST FLOOR 1188 sq.ft. (110.4 sq.m.) approx.

TOTAL FLOOR AREA: 2957 sq.ft. (274.7 sq.m.) approx.

White every attempt has been made to ensure the accuracy of the floorplan contained here, measurements of doors, windows, rooms and any other terms are approximate and no responsibility is taken for any error, prospective purchaser. The services, systems and appliances shown have not been tested and no guarantee as to their operability or efficiency can be given.

To the first floor the property benefits from a generous Master Bedroom with fitted wardrobes and En-Suite Bathroom, a further 3 Bedrooms and Family Bathroom.

The property occupies a well established corner plot with a driveway to the front. Established gardens to all sides, mainly laid to lawn with raised decking and patio area which features a newly installed state of the art swim spa.