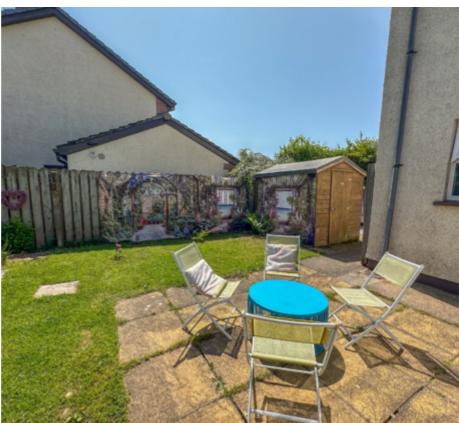

At the front of the property is a block paved driveway with off road parking for two or three vehicles. At the rear of the property is a large, sunny, lawned garden with mature shrubs and flower beds, paved patio and wooden shed with side gate access to the front of the property. Gas fired central heating. uPVC double glazed.