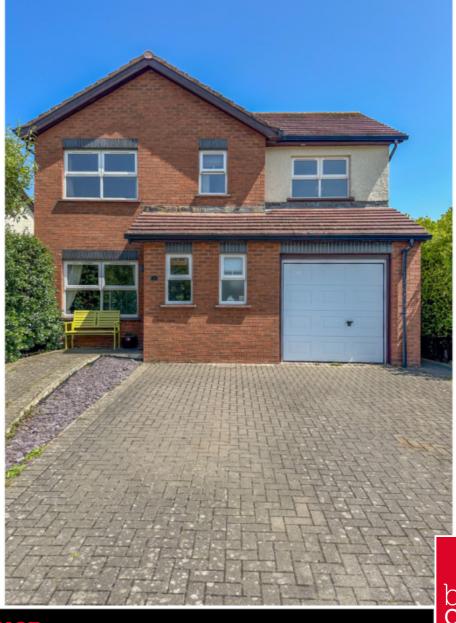

**ASKING PRICE** 

£489,000

THE DETAILS

4

2

2

ESTATE AGENTS

4 Oak Road Ballawattleworth estate £489,000

#### THE PROPERTY

Black Grace Cowley are delighted to offer 4 Oak Road to the market, a well presented detached house situated on the popular residential development, Ballawattleworth Estate in Peel. Conveniently situated and within walking distance of the school, shops, gym, dentist, swimming pool, local amenities and only a short drive to Douglas, Ramsey and the South of the Island. Upon entering the entrance hall, there is a modern cloakroom WC and stairs to the first floor. A door to the left leads into the spacious lounge with feature fireplace and double doors into a contemporary open-plan kitchen diner located at the rear of the property with modern base, wall and drawer units and contrasting worktops, walk-in larder, integrated oven, hob and dishwasher. Off the kitchen is a large and bright sunroom with double doors leading out onto the patio and rear garden. The utility room accessed off the kitchen, is fitted with matching base units, space and plumbing for laundry appliances, integrated fridge/freezer and door access to the side of the house and integrated garage. The first floor comprises of a master bedroom with en-suite shower room, three further bedrooms, and a modern family bathroom.

At the front of the property is a block paved driveway with off road parking for two or three vehicles. At the rear of the property is a large, sunny, lawned garden with mature shrubs and flower beds, paved patio and wooden shed with side gate access to the front of the property. Gas fired central heating. uPVC double glazed.