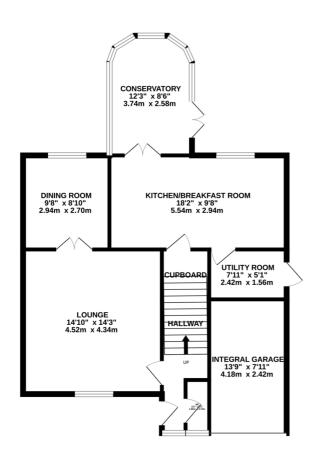

### **FLOORPLAN**

GROUND FLOOR 1ST FLOOR

Whilst every attempt has been made to ensure the accuracy of the floorplan contained here, measurements of doors, windows, rooms and any other items are approximate and no responsibility is taken for any enror, omission or mis-statement. This plan is for illustrative purposes only and should be used as such by any prospective purchaser. The services, systems and appliances shown have not been tested and no guarantee as to their operability or efficiency can be given.