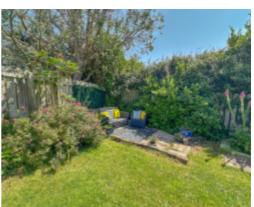

At the front of the property is a block paved driveway with off road parking for two or three vehicles. At the rear of the property is a large, sunny, lawned garden with mature shrubs and flower beds, paved patio and wooden shed with side gate access to the front of the property. Gas fired central heating. uPVC double glazed.