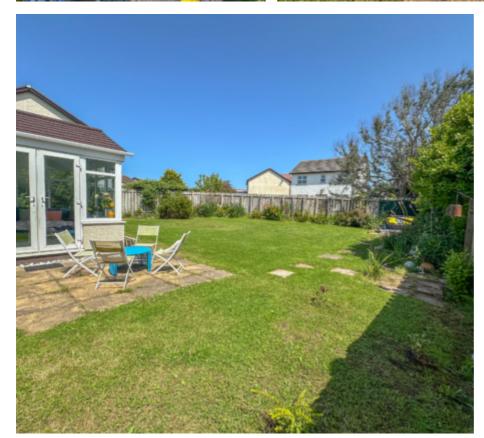

At the front of the property is a block paved driveway with off road parking for two or three vehicles. At the rear of the property is a large, sunny, lawned garden with mature shrubs and flower beds, paved patio and wooden shed with side gate access to the front of the property. Gas fired central heating. uPVC double glazed.