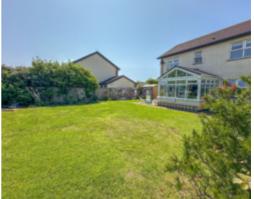

At the front of the property is a block paved driveway with off road parking for two or three vehicles. At the rear of the property is a large, sunny, lawned garden with mature shrubs and flower beds, paved patio and wooden shed with side gate access to the front of the property. Gas fired central heating. uPVC double glazed.