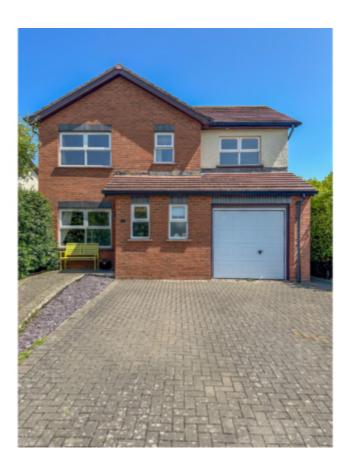

#### THE PROPERTY

Black Grace Cowley are delighted to offer 4 Oak Road to the market, a well presented detached house situated on the popular residential development, Ballawattleworth Estate in Peel. Conveniently situated and within walking distance of the school, shops, gym, dentist, swimming pool, local amenities and only a short drive to Douglas, Ramsey and the South of the Island. Upon entering the entrance hall, there is a modern cloakroom WC and stairs to the first floor. A door to the left leads into the spacious lounge with feature fireplace and double doors into a contemporary open-plan kitchen diner located at the rear of the property with modern base, wall and drawer units and contrasting worktops, walk-in larder, integrated oven, hob and dishwasher. Off the kitchen is a large and bright sunroom with double doors leading out onto the patio and rear garden. The utility room accessed off the kitchen, is fitted with matching base units, space and plumbing for laundry appliances, integrated fridge/freezer and door access to the side of the house and integrated garage. The first floor comprises of a master bedroom with en-suite shower room, three further bedrooms, and a modern family bathroom.