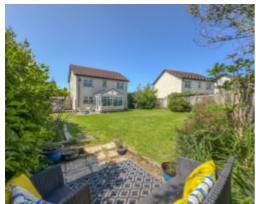

At the front of the property is a block paved driveway with off road parking for two or three vehicles. At the rear of the property is a large, sunny, lawned garden with mature shrubs and flower beds, paved patio and wooden shed with side gate access to the front of the property. Gas fired central heating. uPVC double glazed.