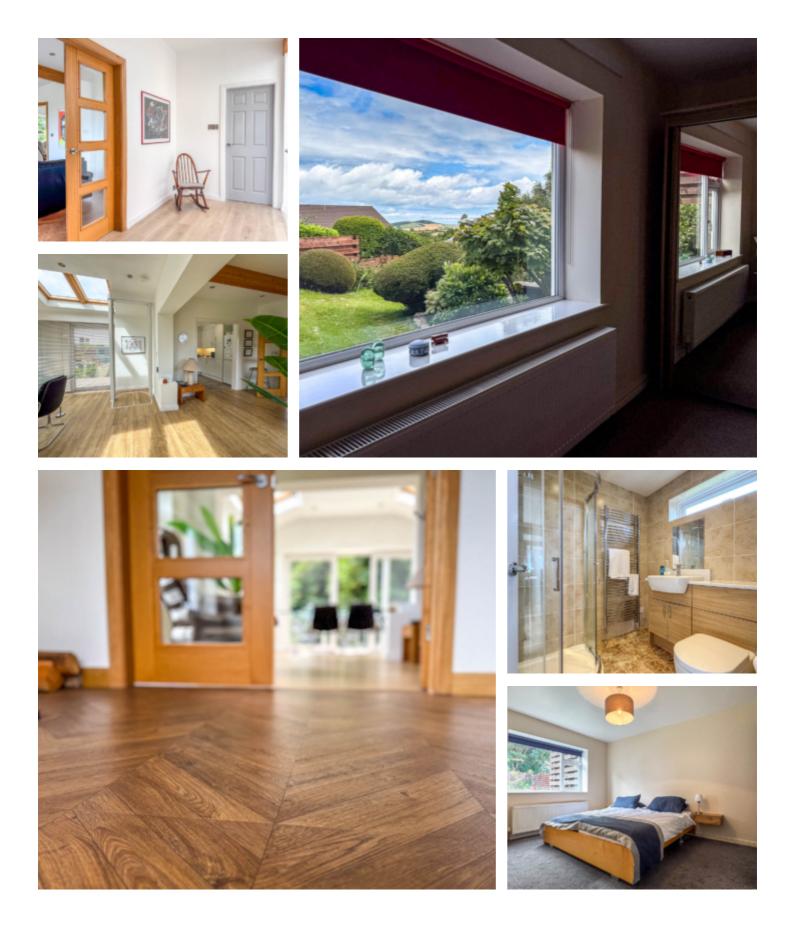

#### THE PROPERTY

Black Grace Cowley are delighted to offer Ballakew to the market, this excellently sized chalet style property is situated within a quiet cul-de-sac in Glen Mona, Maughold. The house has been thoroughly modernised with an architect planned renovation and sits in an elevated position with distant rural and sea views. Upon entering the property there is a spacious entrance hall with two large Velux windows, offering plenty of natural light. The entry level is set up like a true bungalow with bedrooms to one wing and living space to the other. A set of double doors lead into a large dual aspect lounge with stunning panoramic mountain and sea views and a large picture window offering plenty of natural light and feature log burner. Recessed lighting in the main living areas. From the lounge a set of double doors take you into the dining area and open-plan kitchen space, the kitchen is fitted with a range of high gloss white wall and base units with integrated appliances. The kitchen and dining area opens into the sun room, which is situated to the rear of the house, with four Velux windows including remote controlled window, triple aspect double glazing and two sets of sliding patio doors giving access out to a private terrace. An internal lift within the sun room takes you down to the lower ground level.

Off the entrance hall are 3 good sized double bedrooms. Bedroom 1 is situated to the rear of the property, Bedroom 2 is at the front and Bedroom 3 is also situated to the rear. There is a modern family bathroom fitted with a panelled bath, wash hand basin, WC and shower cubicle. In addition to this, there is also a separate shower room fitted with a corner shower cubicle, WC and wash hand basin.