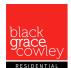

The grounds surrounding Ballakew are a mixture of lawned gardens and raised patio areas, timber shed, mature fencing and hedged borders. A large suspended sun terrace with modern glass panels and balustrades with steps down to the rear garden, leads directly off the sun room with sliding doors on two sides. Undercover potting and storage area with workbench underneath the patio. Large concrete prepared area ready for summer house and barbeque area or vegetable plots.