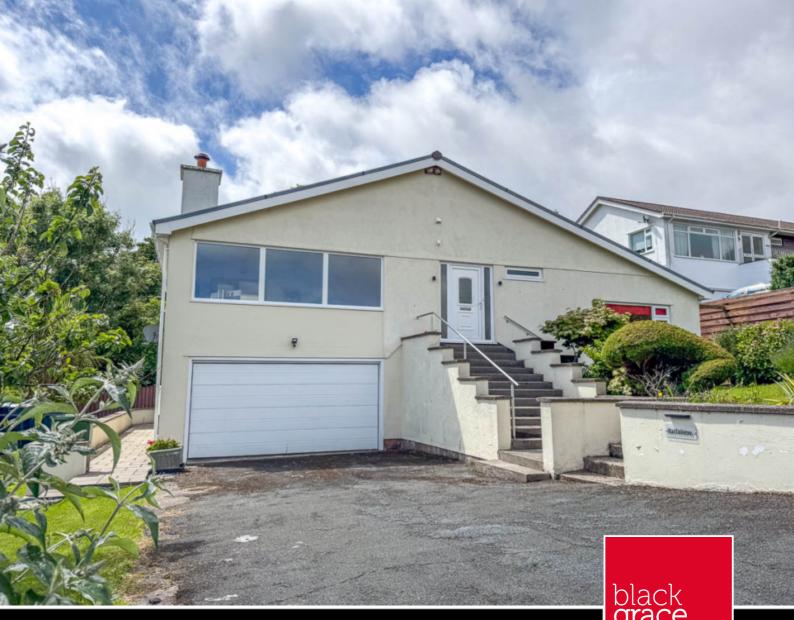

#### THE PROPERTY

Black Grace Cowley are delighted to offer Ballakew to the market, this excellently sized chalet style property is situated within a quiet cul-de-sac in Glen Mona, Maughold. The house has been thoroughly modernised with an architect planned renovation and sits in an elevated position with distant rural and sea views. Upon entering the property there is a spacious entrance hall with two large Velux windows, offering plenty of natural light. The entry level is set up like a true bungalow with bedrooms to one wing and living space to the other. A set of double doors lead into a large dual aspect lounge with stunning panoramic mountain and sea views and a large picture window offering plenty of natural light and feature log burner. Recessed lighting in the main living areas. From the lounge a set of double doors take you into the dining area and open-plan kitchen space, the kitchen is fitted with a range of high gloss white wall and base units with integrated appliances. The kitchen and dining area opens into the sun room, which is situated to the rear of the house, with four Velux windows including remote controlled window, triple aspect double glazing and two sets of sliding patio doors giving access out to a private terrace. An internal lift within the sun room takes you down to the lower ground level.

Opportunity to increase the living space further by utilising the double garage (subject to planning). Accessible bus stop at the bottom of the estate providing easy access into Douglas and Ramsey, tram stop within walking distance and plenty of rural walks on the doorstep making for a fantastic family home. To appreciate the modern feel the current vendor has created contact Black Grace Cowley to arrange a viewing.