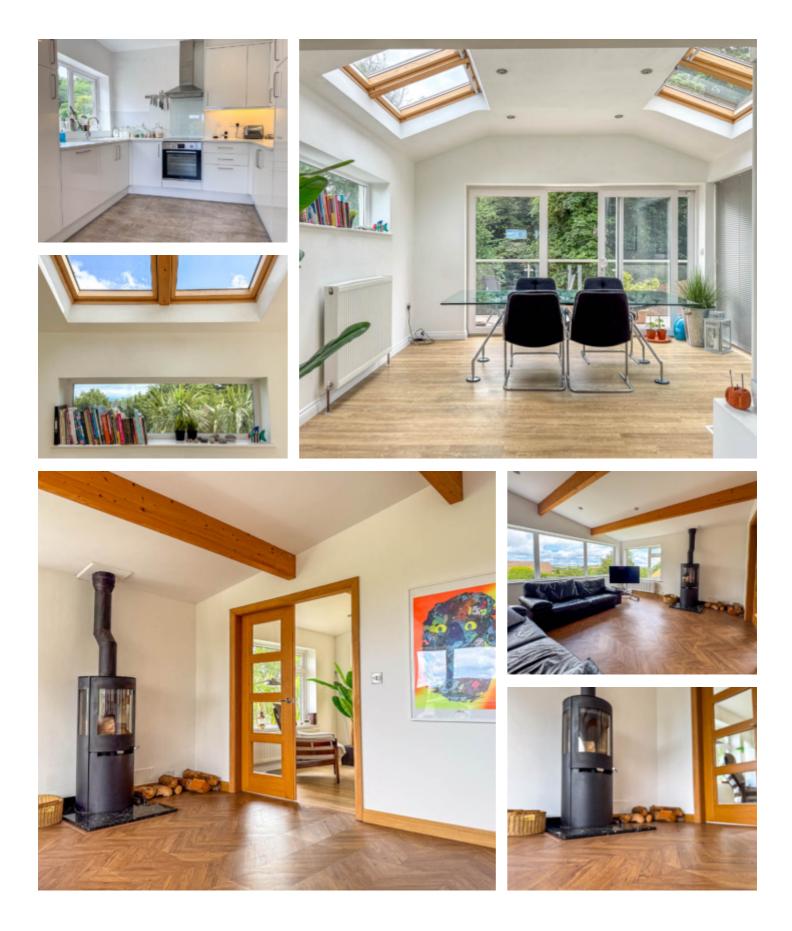

#### THE PROPERTY

Black Grace Cowley are delighted to offer Ballakew to the market, this excellently sized chalet style property is situated within a quiet cul-de-sac in Glen Mona, Maughold. The house has been thoroughly modernised with an architect planned renovation and sits in an elevated position with distant rural and sea views. Upon entering the property there is a spacious entrance hall with two large Velux windows, offering plenty of natural light. The entry level is set up like a true bungalow with bedrooms to one wing and living space to the other. A set of double doors lead into a large dual aspect lounge with stunning panoramic mountain and sea views and a large picture window offering plenty of natural light and feature log burner. Recessed lighting in the main living areas. From the lounge a set of double doors take you into the dining area and open-plan kitchen space, the kitchen is fitted with a range of high gloss white wall and base units with integrated appliances. The kitchen and dining area opens into the sun room, which is situated to the rear of the house, with four Velux windows including remote controlled window, triple aspect double glazing and two sets of sliding patio doors giving access out to a private terrace. An internal lift within the sun room takes you down to the lower ground level.

Off the entrance hall are 3 good sized double bedrooms. Bedroom 1 is situated to the rear of the property, Bedroom 2 is at the front and Bedroom 3 is also situated to the rear. There is a modern family bathroom fitted with a panelled bath, wash hand basin, WC and shower cubicle. In addition to this, there is also a separate shower room fitted with a corner shower cubicle, WC and wash hand basin.