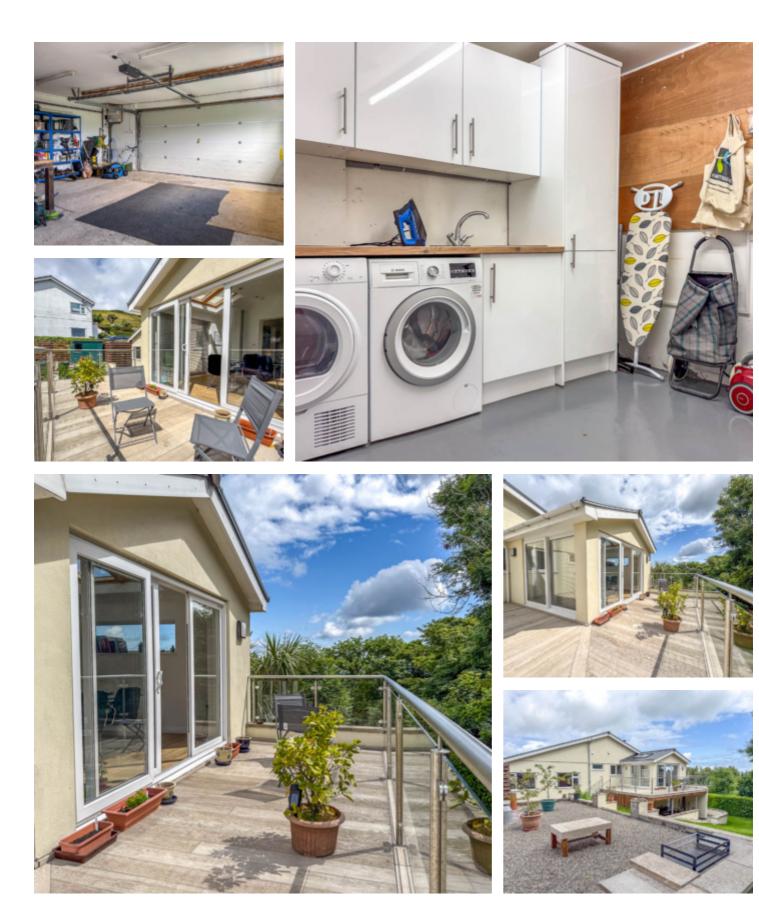

The grounds surrounding Ballakew are a mixture of lawned gardens and raised patio areas, timber shed, mature fencing and hedged borders. A large suspended sun terrace with modern glass panels and balustrades with steps down to the rear garden, leads directly off the sun room with sliding doors on two sides. Undercover potting and storage area with workbench underneath the patio. Large concrete prepared area ready for summer house and barbeque area or vegetable plots.