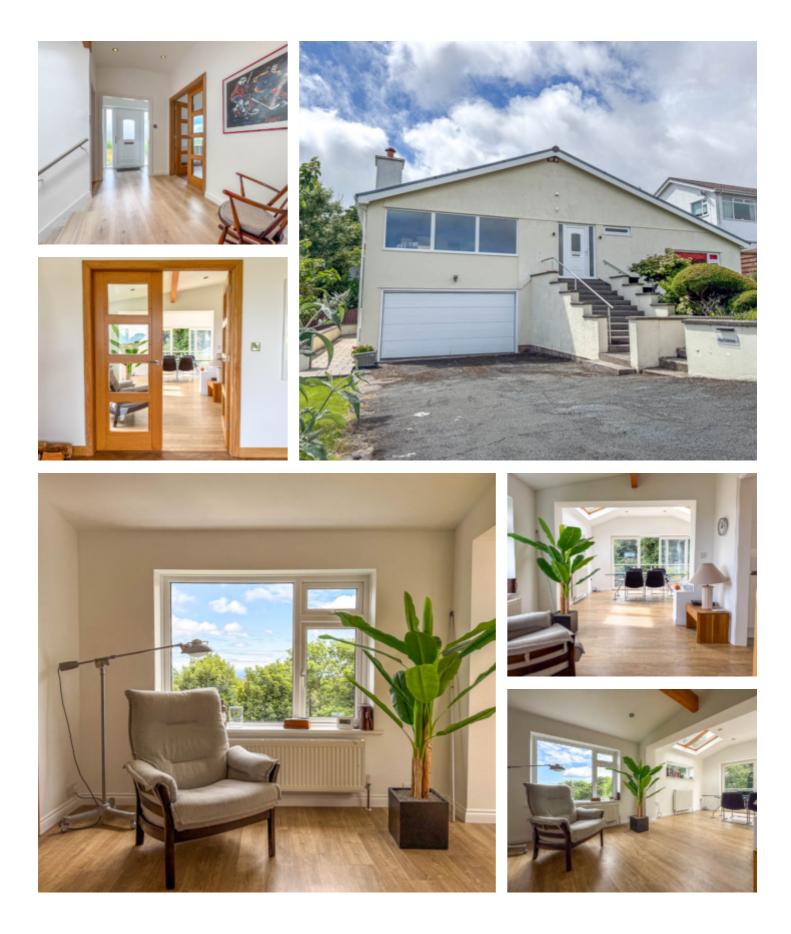

#### THE PROPERTY

Black Grace Cowley are delighted to offer Ballakew to the market, this excellently sized chalet style property is situated within a quiet cul-de-sac in Glen Mona, Maughold. The house has been thoroughly modernised with an architect planned renovation and sits in an elevated position with distant rural and sea views. Upon entering the property there is a spacious entrance hall with two large Velux windows, offering plenty of natural light. The entry level is set up like a true bungalow with bedrooms to one wing and living space to the other. A set of double doors lead into a large dual aspect lounge with stunning panoramic mountain and sea views and a large picture window offering plenty of natural light and feature log burner. Recessed lighting in the main living areas. From the lounge a set of double doors take you into the dining area and open-plan kitchen space, the kitchen is fitted with a range of high gloss white wall and base units with integrated appliances. The kitchen and dining area opens into the sun room, which is situated to the rear of the house, with four Velux windows including remote controlled window, triple aspect double glazing and two sets of sliding patio doors giving access out to a private terrace. An internal lift within the sun room takes you down to the lower ground level.

Off the entrance hall are 3 good sized double bedrooms. Bedroom 1 is situated to the rear of the property, Bedroom 2 is at the front and Bedroom 3 is also situated to the rear. There is a modern family bathroom fitted with a panelled bath, wash hand basin, WC and shower cubicle. In addition to this, there is also a separate shower room fitted with a corner shower cubicle, WC and wash hand basin.

The grounds surrounding Ballakew are a mixture of lawned gardens and raised patio areas, timber shed, mature fencing and hedged borders. A large suspended sun terrace with modern glass panels and balustrades with steps down to the rear garden, leads directly off the sun room with sliding doors on two sides. Undercover potting and storage area with workbench underneath the patio. Large concrete prepared area ready for summer house and barbeque area or vegetable plots.