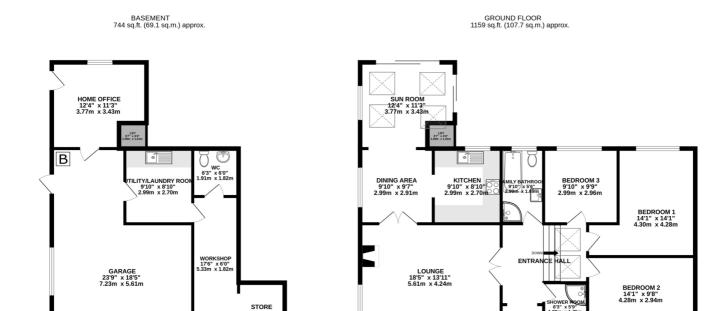

#### THE PROPERTY

Black Grace Cowley are delighted to offer Ballakew to the market, this excellently sized chalet style property is situated within a quiet cul-de-sac in Glen Mona, Maughold. The house has been thoroughly modernised with an architect planned renovation and sits in an elevated position with distant rural and sea views. Upon entering the property there is a spacious entrance hall with two large Velux windows, offering plenty of natural light. The entry level is set up like a true bungalow with bedrooms to one wing and living space to the other. A set of double doors lead into a large dual aspect lounge with stunning panoramic mountain and sea views and a large picture window offering plenty of natural light and feature log burner. Recessed lighting in the main living areas. From the lounge a set of double doors take you into the dining area and open-plan kitchen space, the kitchen is fitted with a range of high gloss white wall and base units with integrated appliances. The kitchen and dining area opens into the sun room, which is situated to the rear of the house, with four Velux windows including remote controlled window, triple aspect double glazing and two sets of sliding patio doors giving access out to a private terrace. An internal lift within the sun room takes you down to the lower ground level.

Off the entrance hall are 3 good sized double bedrooms. Bedroom 1 is situated to the rear of the property, Bedroom 2 is at the front and Bedroom 3 is also situated to the rear. There is a modern family bathroom fitted with a panelled bath, wash hand basin, WC and shower cubicle. In addition to this, there is also a separate shower room fitted with a corner shower cubicle, WC and wash hand basin.

#### Ballakew, Ballagorry Drive, Glen Mona

Taking the lift to the lower ground floor, this takes you directly into the home office at the lower ground level, which could be utilised as a guest bedroom/bedroom 4. There is a door giving access out to the property's gardens. From the home office there is also access into the integral double garage with Hormann electric garage door with both radio control and wall switch. Houses the new Worcester-Bosch oil fired central heating boiler with extended guarantee and new oil tank providing heating from wall water fed radiators and hot water. Off the garage is a utility room which has space and plumbing for a washing machine and tumble dryer, built-in storage and a single bowl sink and drainer. From the utility room, there is access to a workshop area with access to lower ground floor gardeners loo and large storeroom.

The grounds surrounding Ballakew are a mixture of lawned gardens and raised patio areas, timber shed, mature fencing and hedged borders. A large suspended sun terrace with modern glass panels and balustrades with steps down to the rear garden, leads directly off the sun room with sliding doors on two sides. Undercover potting and storage area with workbench underneath the patio. Large concrete prepared area ready for summer house and barbeque area or vegetable plots.

# FLOORPLAN

TOTAL FLOOR AREA: 1903 sq.ft. (176.8 sq.m.) approx. Whils every attempt has been made to ensure the accuracy of the floorplan contained here, measurements of doors, windows, rooms and any other tems are approximate and no responsibility is taken for any error, omission or mis-statement. This plan is for illustrative purposes only and should be used as such by any prospective purchaser. The services, systems and appliances shown have not been tested and no guarantee as to their operability or efficiency can be given. Made with Metropic ©2025 PO