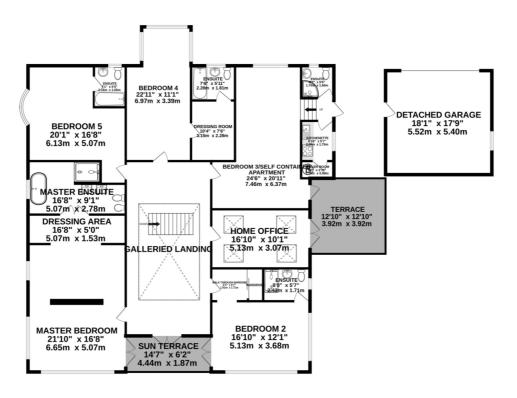

### FLOORPLAN

GROUND FLOOR 2865 sq.ft. (266.1 sq.m.) approx.

TOTAL FLOOR AREA : 4333 sq.ft. (402.5 sq.m.) approx. Whilst every attempt has been made to ensure the accuracy of the floorplan contained here, measurements of doors, windows, rooms and any other items are approximate and no responsibility is taken for any error, omission or mis-statement. This plan is for illustrative purposes only and should be used as such by any prospective purchaser. The services, systems and appliances shown have not been tested and no guarantee as to their operability or efficiency can be given. Made with Metropix €2025