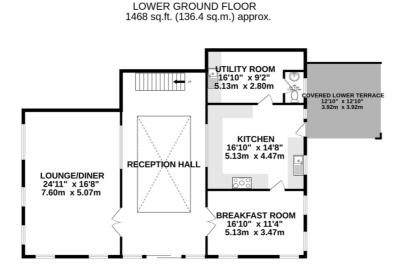

### FLOORPLAN

GROUND FLOOR 2865 sq.ft. (266.1 sq.m.) approx.

TOTAL FLOOR AREA : 4333 sq.ft. (402.5 sq.m.) approx. Whilst every attempt has been made to ensure the accuracy of the floorplan contained here, measurements of doors, windows, rooms and any other items are approximate and no responsibility is taken for any error, omission or mis-statement. This plan is for illustrative purposes only and should be used as such by any prospective purchaser. The services, systems and appliances shown have not been tested and no guarantee as to their operability or efficiency can be given. Made with Metropix €2025